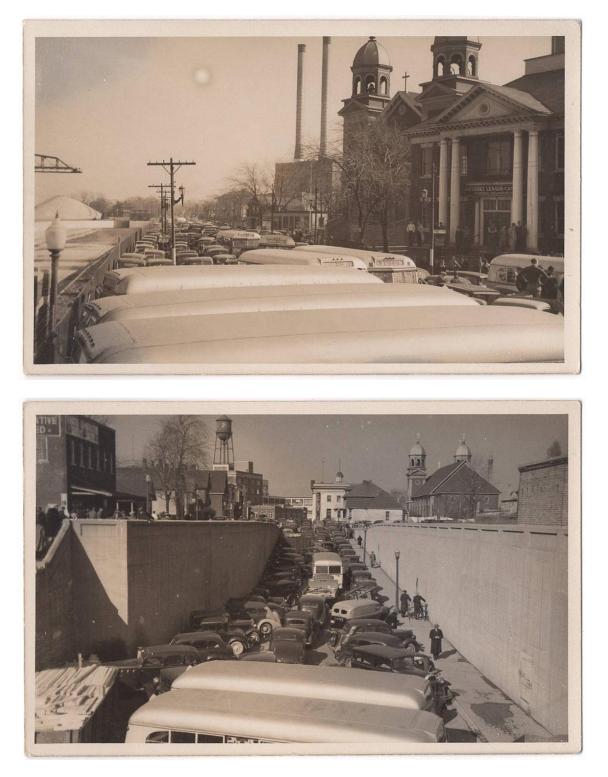

Item 623-54 – <u>Air Cadet League Windsor Squadron (Essex)</u> – c1940-50, two Air Cadet League Windsor Squadron real photo postcards, two diff views with Windsor-Tecumseh buses, chaotic downtown scenes etc. \$60.00