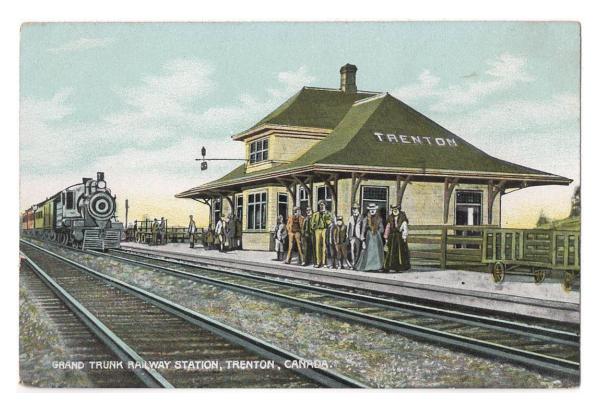

Item 623-51 – <u>GTR Station Petrolea Ontario (Lambton)</u> – 1906, 1¢ Edward tied by Petrolia Ont duplex cancel on GTR Station patriotic postcard to Buffalo. Published by A. Talbot & Co. \$40.00

Item 623-52 – <u>Sarnia ferry (Lambton)</u> – c1910, a busy day for the Sarnia Ferry real photo postcard, Sarnia-Port Huron. Azo back and unused. \$85.00