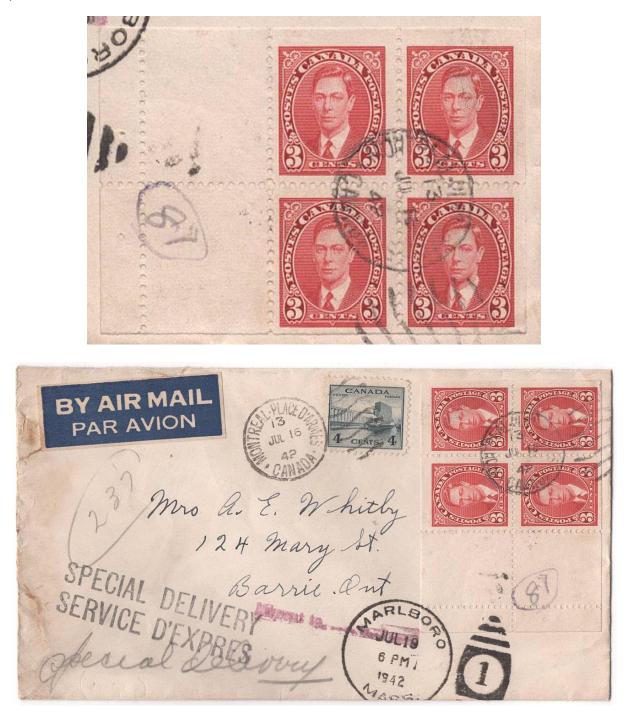

Item 623-19 – 233a 3¢ Mufti booklet on commercial S-D cover – 1942, 3¢ Mufti booklet pane 233a, 4¢ War tied by Montreal Place d'Armes duplex cancel on cover paying 16¢ airmail special delivery letter rate to Barrie Ont. Missent to Marlboro Massachusetts and redirected to Barrie (b/s JUL 21 42). A very elusive 3¢ Mufti booklet pane on a commercial cover. \$100.00 SOLD

Item 623-22 – <u>To Hungary via Egypt – Mail Service Suspended</u> – 1941, 2¢, 3¢ Mufti tied by Montreal machine cancel on cover paying 5¢ UPU letter rate to Budapest, Hungary. Censored by Canadian. Sent eastward through the Battle of the Atlantic not to Europe but to Egypt. Censored in Port Said and returned to sender due to no service via the Ottawa Dead Letter Office, Mail Service Suspended. \$400.00