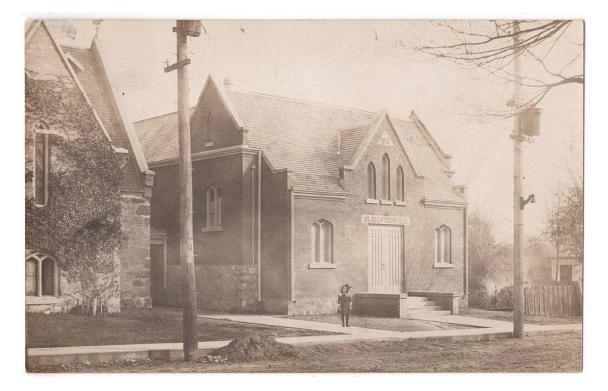

Item 623-58 – <u>Walkerton Ont (Bruce)</u> – 1906, Walkerton Ont duplex cancel ties 1¢ Edward on Walkerton Ont real photo postcard to Bloomsburg. Message confirms the photo was taken in Walkerton. E.J. Skelton family. \$25.00 SOLD