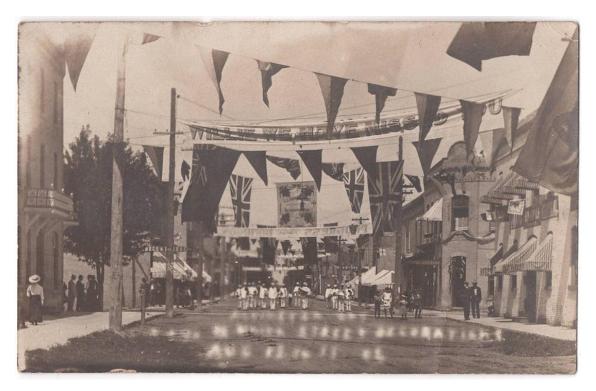

Item 623-64 – <u>Alvinston Ont parade (Lambton)</u> – 1906, 1¢ Edward tied by grid cancel on Alvinston Ont real photo postcard. Parade, Molson's Bank, drug store and book signs, Union Jack etc etc. Banner reads: Willie We Have Missed". \$60.00