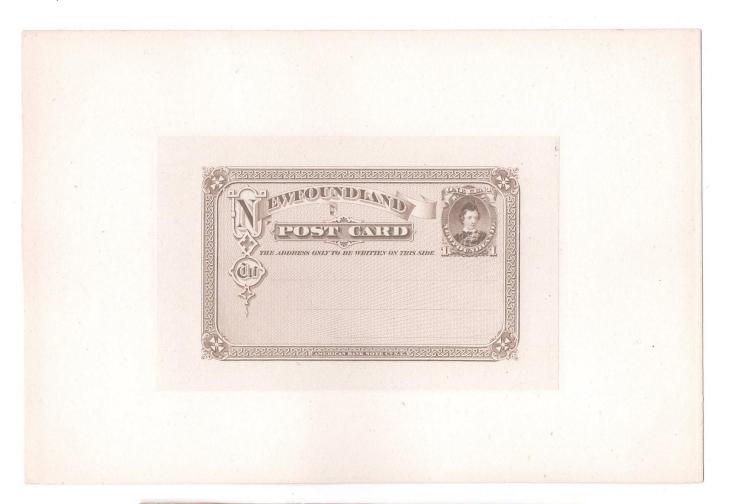

Item 623-01 – <u>Newfoundland P1 trial colour die proof and hand drawn postcard</u> – 1873, Newfoundland P1 1¢ postcard hand drawn in a greenish ink, reverse with notation "copy of design of the card by W.G. McMillan, London" with his address. Thick card and contemporary. Then, 1¢ postcard trial colour large die proof essay in grey violet, by American Bank Note Co., 136x85mm, India paper card measuring 230x154mm, Webb P-E2c. A lovely collaterial pair. \$2,000.00