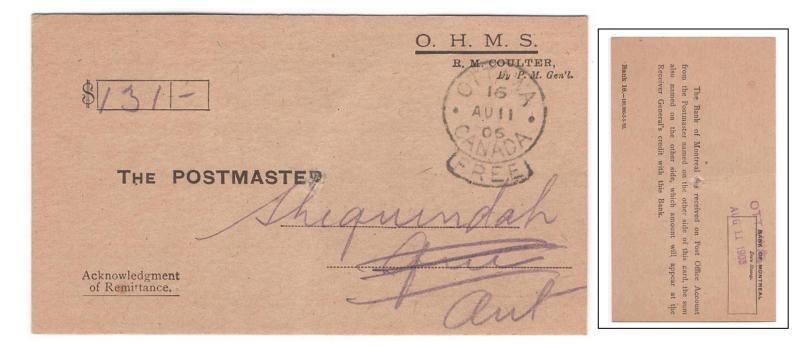

Item 623-11 – <u>Post Office Savings Bank</u> – 1886, Ottawa Free on OHMS Post Office W.H. Griffin Deputy Postmaster General Savings Branch form to Bryson Que (b/s) via Quebec (b/s). \$25.00

Item 623-12 – <u>Post Office Acknowledgment of Remittance to Manitoulin</u> – 1906, DPMG Coulter OHMS Post Office card, Acknowledgment of Remittance form Bank 16 100,000 5-5-05, mailed from Ottawa AU 11 06 to Shequindah Ont (Manitoulin Island). Reverse relates to Bank of Montreal Post Office account. \$25.00