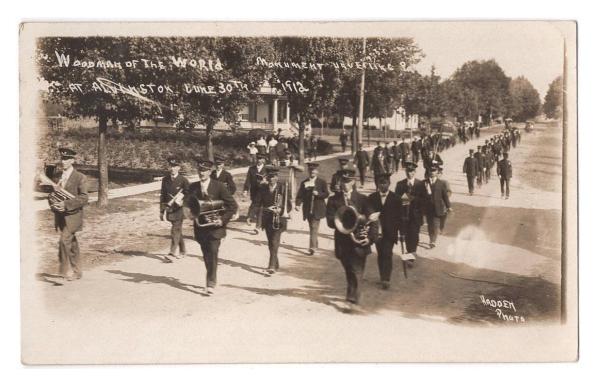

– <u>Belle River bridge Ontario (Essex)</u> – 1912, 1¢ Admiral tied by grid cancel on Belle River bridge and general view real photo postcard, by P. Lemire. Mailed from Belle River JUL 12 12 to Detroit. \$50.00



Item 623-70 – <u>Two Wallaceburg Ont streetviews (Kent)</u> – 1916, James Street scene in Wallaceburg Ontario real photo postcards with carriage in front of the Clifford Meat Market, Bank of Toronto, shoe store etc. Both are written in French by the same hand, datelined Wallaceburg DE 30 16, not posted. \$150.00



Item 623-71 – <u>Sombra Ont Grand Union Hotel (Lambton)</u> – c1905-6, Sombra Ontario Grand Union Hotel (*Washburn Proprietor*) real photo postcard. People posing on balcony, car parked in front, lumber company next door. Photo by Ball. Azo back and unused. \$100.00



Item 623-72 – <u>Alvinston Ont (Lambton)</u> – 1912, Woodmen of the World parade in Alvinston Ontario real photo postcard, a national fraternal benefit society, published by Hadden's Art Studio Alvinston. Azo back and unused. \$40.00



Item 623-73 – <u>Paris Ontario (Brant)</u> – 1917, 2¢ Admiral tied by Paris Ont duplex cancel on St. James' Parish Hall real photo postcard to Dundas. \$40.00 SOLD



Item 623-74 – <u>GTR Station Trenton Ont (Hastings)</u> – c1910, Trenton Grand Trunk Railway station picture postcard, published by Nerlich & Co. Unused. \$25.00