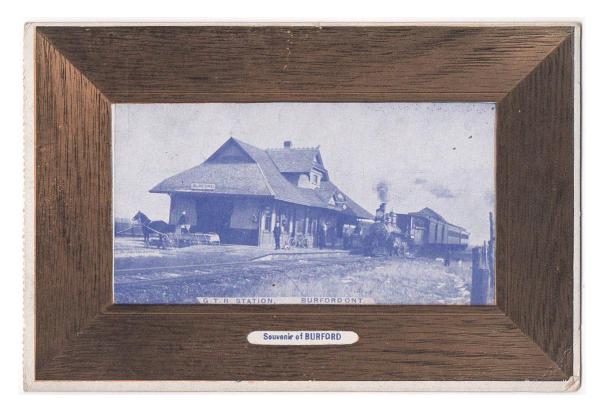

Item 623-53 – <u>GTR Station Burford Ontario (Brant)</u> – c1905, GTR Station souvenir of Burford postcard, unused booklet postcard. Photo showing train, station, carriage, a men posing at wicket. \$40.00