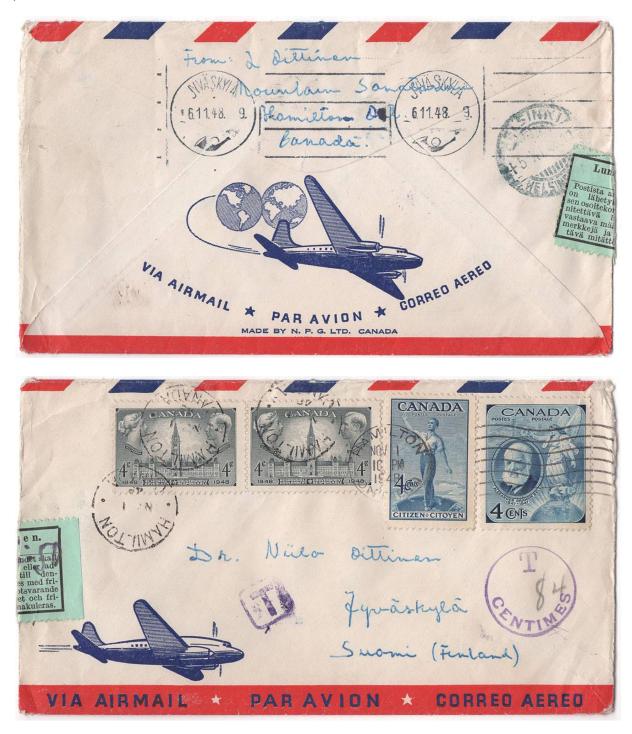

Item 623-44 – **30¢ double wgt airmail to Finland, T84 centimes** – 1948, 4¢ Gov (2), 4¢ Citizen, 4¢ Bell tied by Hamilton machine cancel on cover underpaying 30¢ double weight airmail letter rate to Finland (b/s). Taxed 84 centimes UPU representing 14¢ short x 3 and double deficiency total 84. Postage due label. \$75.00 **SOLD** 