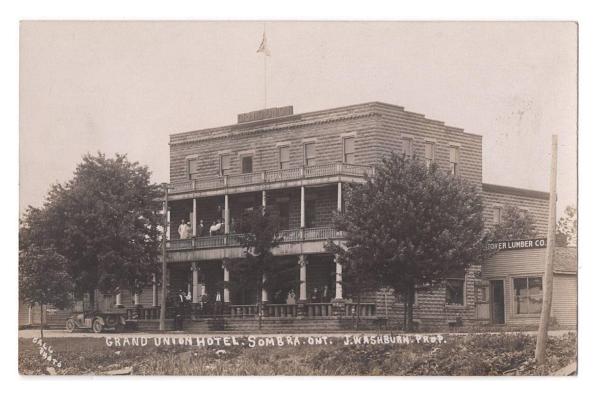

50.00



Item 623-68 – <u>Arkona Ont townview (Lambton)</u> – c1910, Arkona Ont townview picture postcard with Fuller Brothers store in background and bakery and confectionery sign on the right. Published by Rumsey & Co. Toronto. Unused. \$30.00 **SOLD** 



Item 623-69 – <u>Belle River bridge Ontario (Essex)</u> – 1912, 1¢ Admiral tied by grid cancel on Belle River bridge and general view real photo postcard, by P. Lemire. Mailed from Belle River JUL 12 12 to Detroit. \$50.00



Item 623-70 – <u>Two Wallaceburg Ont streetviews (Kent)</u> – 1916, James Street scene in Wallaceburg Ontario real photo postcards with carriage in front of the Clifford Meat Market, Bank of Toronto, shoe store etc. Both are written in French by the same hand, datelined Wallaceburg DE 30 16, not posted. \$150.00



Item 623-71 – <u>Sombra Ont Grand Union Hotel (Lambton)</u> – c1905-6, Sombra Ontario Grand Union Hotel (*Washburn Proprietor*) real photo postcard. People posing on balcony, car parked in front, lumber company next door. Photo by Ball. Azo back and unused. \$100.00



Item 623-72 – <u>Alvinston Ont (Lambton)</u> – 1912, Woodmen of the World parade in Alvinston Ontario real photo postcard, a national fraternal benefit society, published by Hadden's Art Studio Alvinston. Azo back and unused. \$40.00



Item 623-73 – <u>Paris Ontario (Brant)</u> – 1917, 2¢ Admiral tied by Paris Ont duplex cancel on St. James' Parish Hall real photo postcard to Dundas. \$40.00 SOLD



Item 623-74 – <u>GTR Station Trenton Ont (Hastings)</u> – c1910, Trenton Grand Trunk Railway station picture postcard, publi