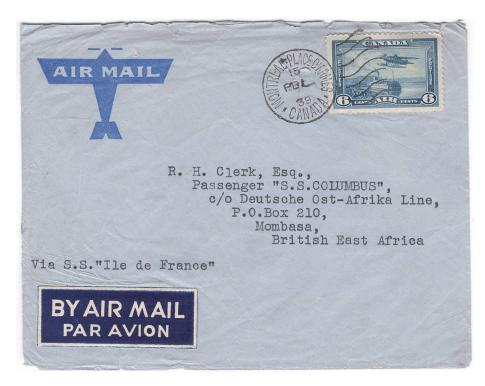

Item 623-28 – <u>Montreal airmail to passenger on ship in Kenya</u> – 1939, 6¢ Airmail C6 tied by Montreal Place d'Armes duplex cancel on cover paying all-up 6¢ airmail letter rate to Mombasa, British East Africa (Kenya). Endorsed via S.S. Ile de France. It is addressed to a passenger onboard S.S. Columbus Deutsche Ost-Afrika Line. Rough opening at top, \$75.00