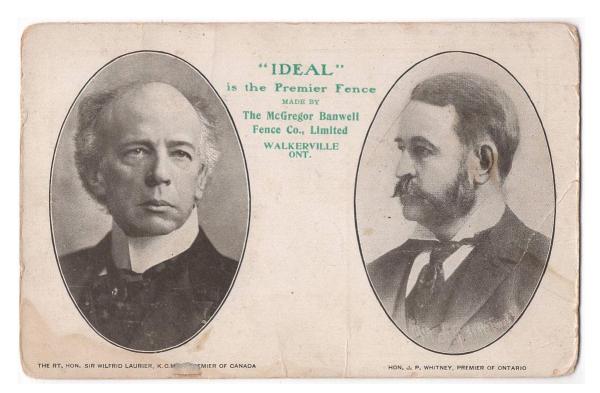

any employee posing real photo postcard, manuscript "Trenton", but no printed indication of the town or region. Regal paper. A pretty card! \$40.00



Item 623-64 – <u>Alvinston Ont parade (Lambton)</u> – 1906, 1¢ Edward tied by grid cancel on Alvinston Ont real photo postcard. Parade, Molson's Bank, drug store and book signs, Union Jack etc etc. Banner reads: Willie We Have Missed". \$60.00



Item 623-65 – <u>Bank of Commerce Dresden Ont (Kent)</u> – 1916, 1¢ Admiral faulty and another 1¢ stamp fallen off cancelled by indistinct Tupperville Ont broken circle on Dresden Bank of Commerce real photo postcard. \$40.00



Item 623-66 – MCR Station Essex Ont (Essex) – c1905-6, Michigan Central Railroad station of Essex Ontario on patriotic postcard, published by Arkinson Bros (1905). \$40.00



Item 623-67 – <u>McGregor Banwell Fence Company (Essex)</u> – c1905, Ideal Fence advertising postcard, by McGregor Banwell Fence Company with Laurier and Whitney portraits illustrated. Crease, staining and written but not posted. \$50.00



Item 623-68 – <u>Arkona Ont townview (Lambton)</u> – c1910, Arkona Ont townview picture postcard with Fuller Brothers store in background and bakery and confectionery sign on the right. Published by Rumsey & Co. Toronto. Unused. \$30.00 **SOLD** 



Item 623-69 – <u>Belle River bridge Ontario (Essex)</u> – 1912, 1¢ Admiral tied by grid cancel on Belle River bridge and general view real photo postcard, by P. Lemire. Mailed from Belle River JUL 12 12 to Detroit. \$50.00



Item 623-70 – <u>Two Wallaceburg Ont streetviews (Kent)</u> – 1916, James Street