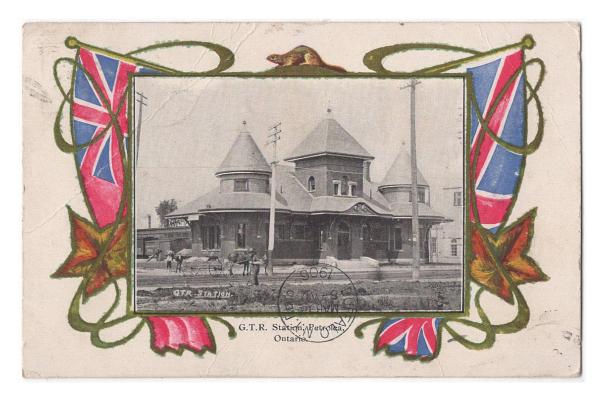

Item 623-51 – <u>GTR Station Petrolea Ontario (Lambton)</u> – 1906, 1¢ Edward tied by Petrolia Ont duplex cancel on GTR Station patriotic postcard to Buffalo. Published by A. Talbot & Co. \$40.00

Item 623-52 – <u>Sarnia ferry (Lambton)</u> – c1910, a busy day for the Sarnia Ferry real photo postcard, Sarnia-Port Huron. Azo back and unused. \$85.00