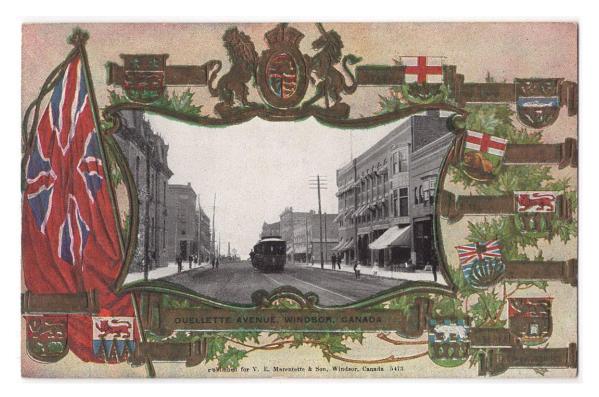

Item 623-50 – <u>Ouellette Avenue Windsor Ont (Essex)</u> – c1905, Ouellette Avenue Windsor Ont view with streetcard, patriotic by Warwick and published by V.E. Marentette and Son. 5473. Unused. \$40.00