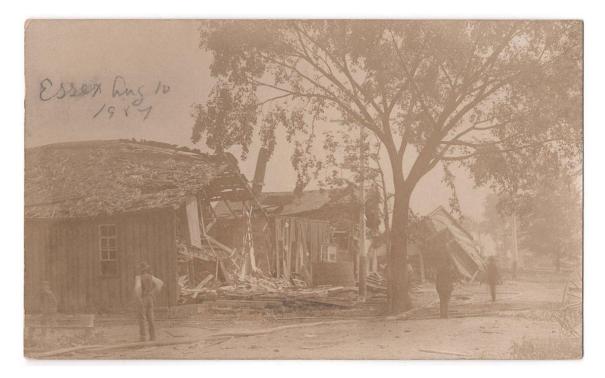

Hugo Deshaye (Philatelist) Inc. Postal History and Postcards

Item 623-55 – <u>1918 flood in Belleville (Hastings)</u> – 1918, three real photo postcard of the 1918 flood in Belleville Ontario, all mailed the same day from Belleville AP 10 18 to Toronto. The messages relate to the flood and depth of water. \$200.00