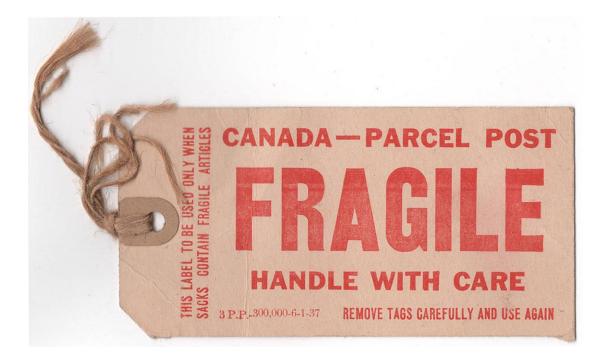

Item 623-09 – <u>Fragile Parcel Post mailing tag</u> – 1937, official Post Office fragile mailing tag, form 3 P.P. 300,000 6-1-37 with "Remove Tags Carefully and Use Again". Good condition. \$30.00 SOLD