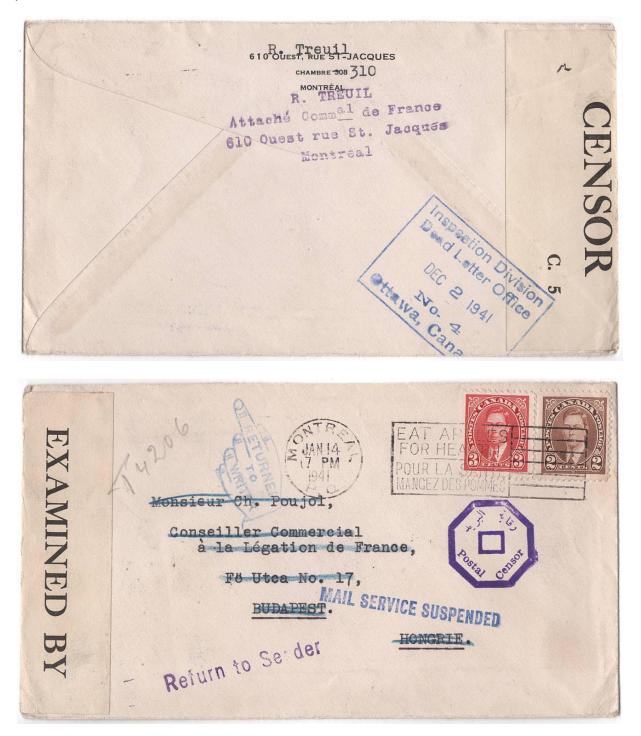

Item 623-22 – <u>To Hungary via Egypt – Mail Service Suspended</u> – 1941, 2¢, 3¢ Mufti tied by Montreal machine cancel on cover paying 5¢ UPU letter rate to Budapest, Hungary. Censored by Canadian. Sent eastward through the Battle of the Atlantic not to Europe but to Egypt. Censored in Port Said and returned to sender due to no service via the Ottawa Dead Letter Office, Mail Service Suspended. \$400.00