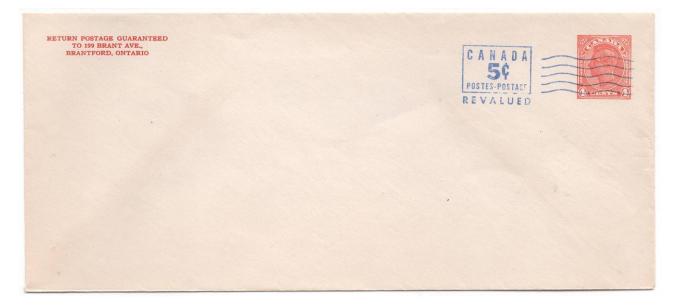

Item 623-48 – <u>5¢ revalued on 4¢ orange Webb EN128</u> – 1951-1954, 5¢ revalued on 4¢ orange PSE, envelope #10, offset. Brantford return address c/c. Unused and scarce. \$150.00

ONTARIO POSTCARDS  $\downarrow\!\!\!\downarrow$ 