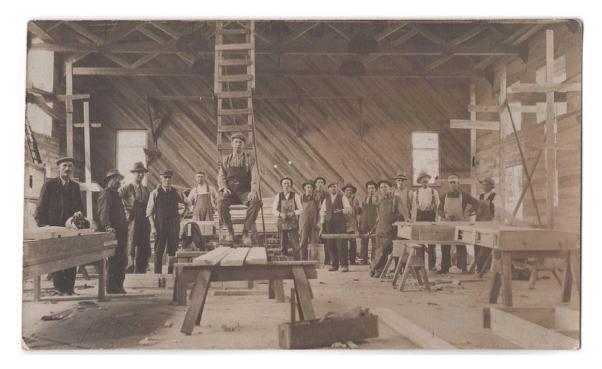

Item 623-62 – Parade in Forest Ont (Lambton) – 1905, Forest Ont duplex cancel ties 1¢ Edward on patriotic postcard showing a parade on King Street. \$30.00

Item 623-63 – <u>Trenton sawmill and lumber company</u> – c1910, Trenton sawmill and lumber company employee posing real photo postcard, manuscript "Trenton", but no printed indication of the town or region. Regal paper. A pretty card! \$40.00