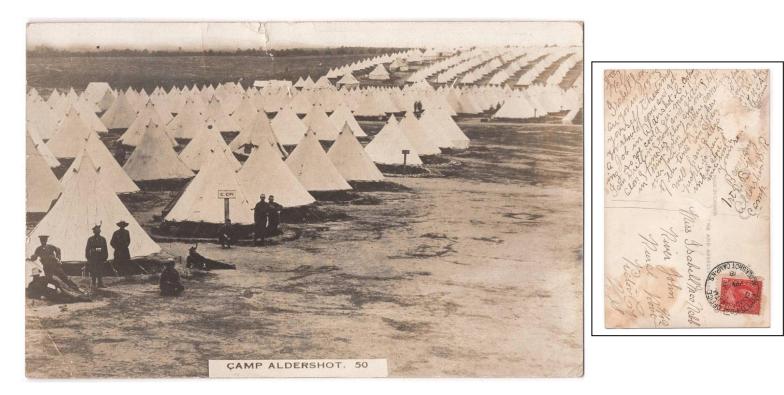

Item 623-03 – <u>Camp Aldershot NS</u> – 1918, 2¢ Admiral tied by Aldershot Camp cancel on Camp Aldershot real photo postcard, C Company lines with troops posing, paying 2¢ postcard rate to Pictou. Datelined B Company 1<sup>st</sup> D.B. N.S.R. Small tear at top and staining. \$50.00