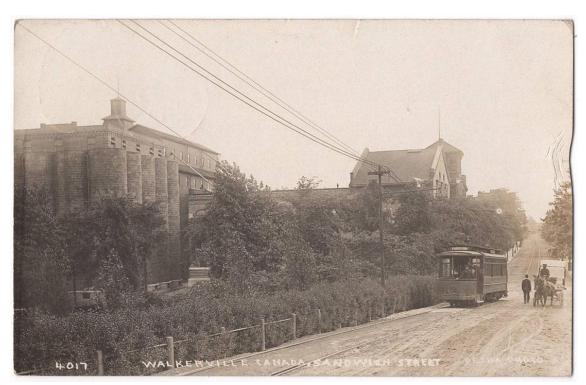

Item 623-49 – <u>Sandwich Street Walkerville Ont (Essex)</u> – 1910, Sandwich Street Walkerville Ont real photo postcard, streetcar and carriage, mailed from Walkerville with stamp off. Photo by Pesha, No.4017. \$60.00