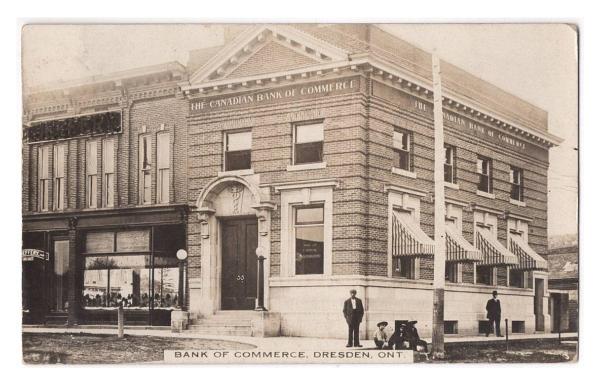

Ready's Drug Store real photo postcard with an airplane flying over *"Having a High Time in Arkona"*. Phosphoton Tonic advertising. \$150.00 SOLD



Item 623-62 – Parade in Forest Ont (Lambton) – 1905, Forest Ont duplex cancel ties 1¢ Edward on patriotic postcard showing a parade on King Street. \$30.00



Item 623-63 – <u>Trenton sawmill and lumber company</u> – c1910, Trenton sawmill and lumber company employee posing real photo postcard, manuscript "Trenton", but no printed indication of the town or region. Regal paper. A pretty card! \$40.00



Item 623-64 – <u>Alvinston Ont parade (Lambton)</u> – 1906, 1¢ Edward tied by grid cancel on Alvinston Ont real photo postcard. Parade, Molson's Bank, drug store and book signs, Union Jack etc etc. Banner reads: Willie We Have Missed". \$60.00



Item 623-65 – <u>Bank of Commerce Dresden Ont (Kent)</u> – 1916, 1¢ Admiral faulty and another 1¢ stamp fallen off cancelled by indistinct Tupperville Ont broken circle on Dresden Bank of Commerce real photo postcard. \$40.00



Item 623-66 – MCR Station Essex Ont (Essex) – c1905-6, Michigan Central Railroad station of Essex Ontario on patriotic postcard, published by Arkinson Bros (1905). \$40.00



Item 623-67 – <u>McGregor Banwell Fence Company (Essex)</u> – c1905, Ideal Fence advertising postcard, by McGregor Banwell Fence Company with Laurier and Whitney portraits illustrated. Crease, staining and written but not posted. \$50.00



Item 623-68 – <u>Arkona Ont townview (Lambton)</u> – c1910, Arkona Ont townview picture postcard with Fuller Brothers store in background and bakery and