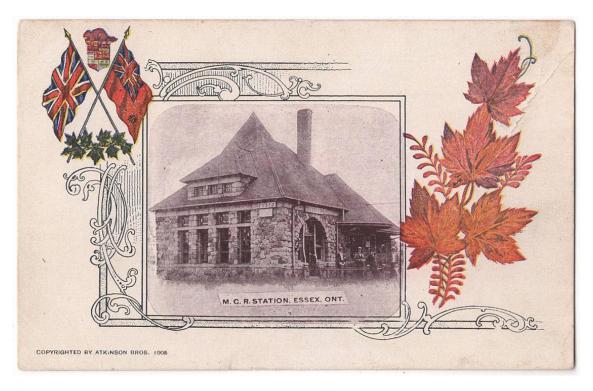

es 1¢ Edward on patriotic postcard showing a parade on King Street. \$30.00



Item 623-63 – <u>Trenton sawmill and lumber company</u> – c1910, Trenton sawmill and lumber company employee posing real photo postcard, manuscript "Trenton", but no printed indication of the town or region. Regal paper. A pretty card! \$40.00



Item 623-64 – <u>Alvinston Ont parade (Lambton)</u> – 1906, 1¢ Edward tied by grid cancel on Alvinston Ont real photo postcard. Parade, Molson's Bank, drug store and book signs, Union Jack etc etc. Banner reads: Willie We Have Missed". \$60.00



Item 623-65 – <u>Bank of Commerce Dresden Ont (Kent)</u> – 1916, 1¢ Admiral faulty and another 1¢ stamp fallen off cancelled by indistinct Tupperville Ont broken circle on Dresden Bank of Commerce real photo postcard. \$40.00



Item 623-66 – MCR Station Essex Ont (Essex) – c1905-6, Michigan Central Railroad station of Essex Ontario on patriotic postcard, published by Arkinson Bros (1905). \$40.00



Item 623-67 – <u>McGregor Banwell Fence Company (Essex)</u> – c1905, Ideal Fence advertising postcard, by McGregor Banwell Fence Company with Laurier and Whitney portraits illustrated. Crease, staining and written but not posted. \$50.00



Item 623-68 – <u>Arkona Ont townview (Lambton)</u> – c1910, Arkona Ont townview picture postcard with Fuller Brothers store in background and bakery and confectionery sign on the right. Published by Rumsey & Co. Toronto. Unused. \$30.00 **SOLD** 



Item 623-69 – <u>Belle River bridge Ontario (Essex)</u> – 1912, 1¢ Admiral tied by grid cancel on Belle River bridge and general vie