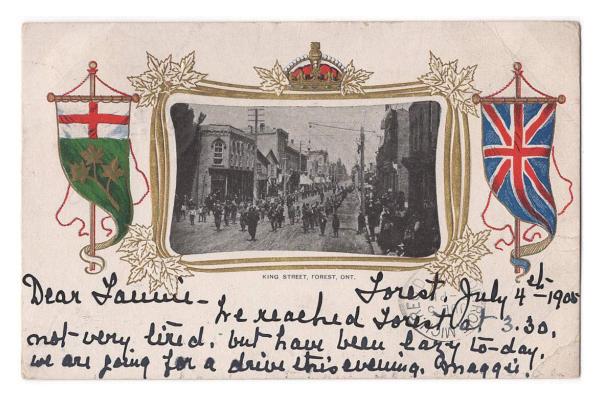

Item 623-61 – <u>Arkona drug store and airplane flying over (Lambton)</u> – 1912, 1¢ Admiral tied by Arkona Ont duplex cancel on Ready's Drug Store real photo postcard with an airplane flying over *"Having a High Time in Arkona"*. Phosphoton Tonic advertising. \$150.00 SOLD