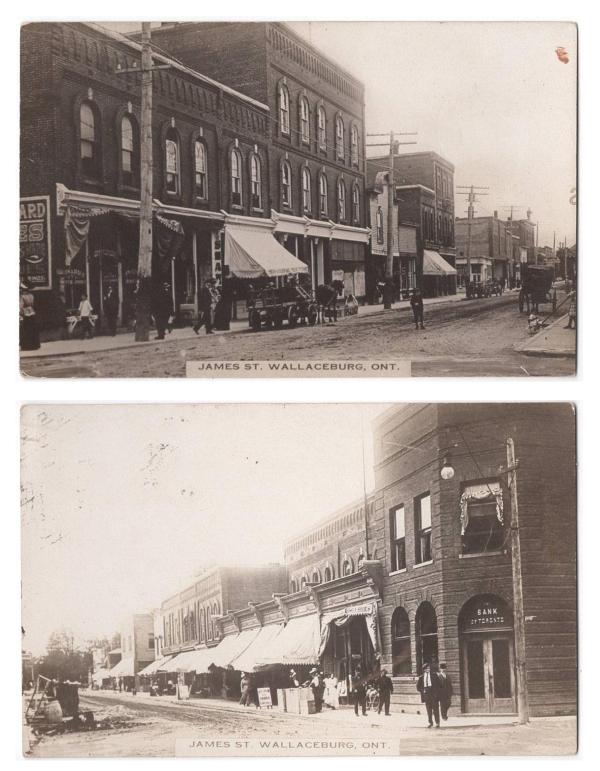

f Essex Ontario on patriotic postcard, published by Arkinson Bros (1905). \$40.00



Item 623-67 – <u>McGregor Banwell Fence Company (Essex)</u> – c1905, Ideal Fence advertising postcard, by McGregor Banwell Fence Company with Laurier and Whitney portraits illustrated. Crease, staining and written but not posted. \$50.00



Item 623-68 – <u>Arkona Ont townview (Lambton)</u> – c1910, Arkona Ont townview picture postcard with Fuller Brothers store in background and bakery and confectionery sign on the right. Published by Rumsey & Co. Toronto. Unused. \$30.00 **SOLD** 



Item 623-69 – <u>Belle River bridge Ontario (Essex)</u> – 1912, 1¢ Admiral tied by grid cancel on Belle River bridge and general view real photo postcard, by P. Lemire. Mailed from Belle River JUL 12 12 to Detroit. \$50.00



Item 623-70 – <u>Two Wallaceburg Ont streetviews (Kent)</u> – 1916, James Street scene in Wallaceburg Ontario real photo postcards with carriage in front of the Clifford Meat Market, Bank of Toronto, shoe store etc. Both are written in French by the same hand, datelined Wallaceburg DE 30 16, not posted. \$150.00



Item 623-71 – <u>Sombra Ont Grand Union Hotel (Lambton)</u> – c1905-6, Sombra Ontario Grand Union Hotel (*Washburn Proprietor*) real photo postcard. People posing on balcony, car parked in front, lumber company next door. Photo by Ball. Azo back and unused. \$100.00



Item 623-72 – <u>Alvinston Ont (Lambton)</u> – 1912, Woodmen of the World parade in Alvinston Ontario real photo postcard, a national fraternal benefit society, published by Hadden's Art Studio Alvinston. Azo ba