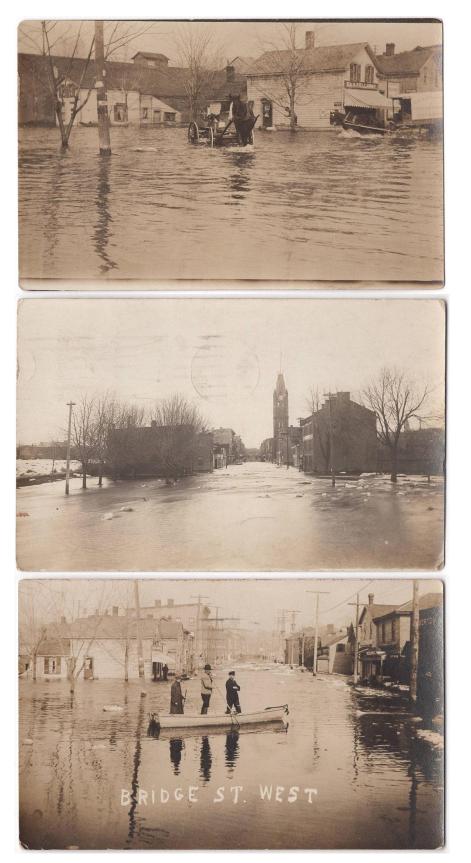

Hugo Deshaye (Philatelist) Inc. Postal History and Postcards

Item 623-55 – <u>1918 flood in Belleville (Hastings)</u> – 1918, three real photo postcard of the 1918 flood in Belleville Ontario, all mailed the same day from Belleville AP 10 18 to Toronto. The messages relate to the flood and depth of water. \$200.00