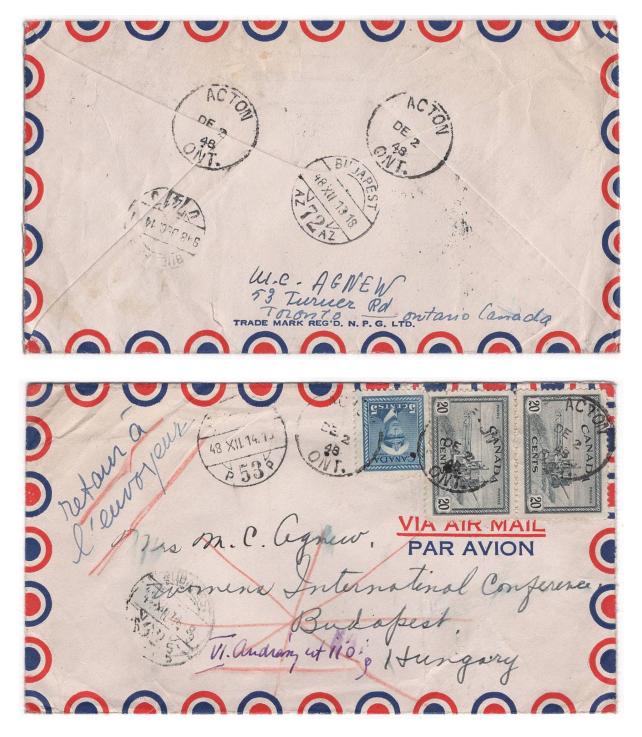

Item 623-40 – <u>45¢ triple weight airmail rate to Hungary, returned</u> – 1948, 5¢ War, 20¢ (2) Peace tied by Acton Ont cds on cover paying 45¢ triple wgt airmail rate to Hungary (b/s). Unknown and returned to sender. \$75.00