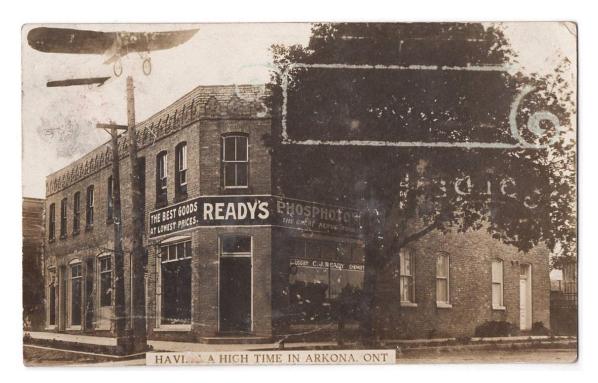

Item 623-59 – <u>1917 Essex tornado outbreak (Essex)</u> – 1917, Essex tornado and disaster of August 1917 real photo postcard, AZO back and unused. \$85.00 SOLD

Item 623-60 – <u>Cargill Ontario townview and bridge (Bruce)</u> – 1913, bridge and townview of Cargill Ontario real photo postcard. Mailed from Cargill OC 11 13 to Malcolm. Stamp fallen off. Photo showing the Dominion Well Supply Co., Royal Bank etc. \$60.00 SOLD