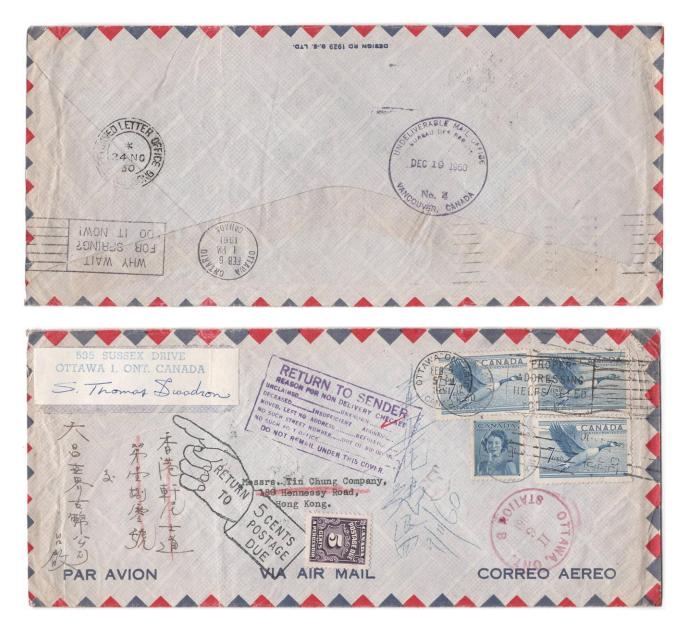

Item 623-47 – <u>25¢ airmail rate to Hong Kong – returned</u> – 1961, 7¢ Goose (3), 4¢ Princess Elizabeth tied by Ottawa machine and roller cancel on cover paying 25¢ airmail letter rate to Hong Kong. Unknown and returned via Hong Kong Dead Letter Office, Undelieverable Mail Office Ottawa with 5¢ postage due. \$50.00