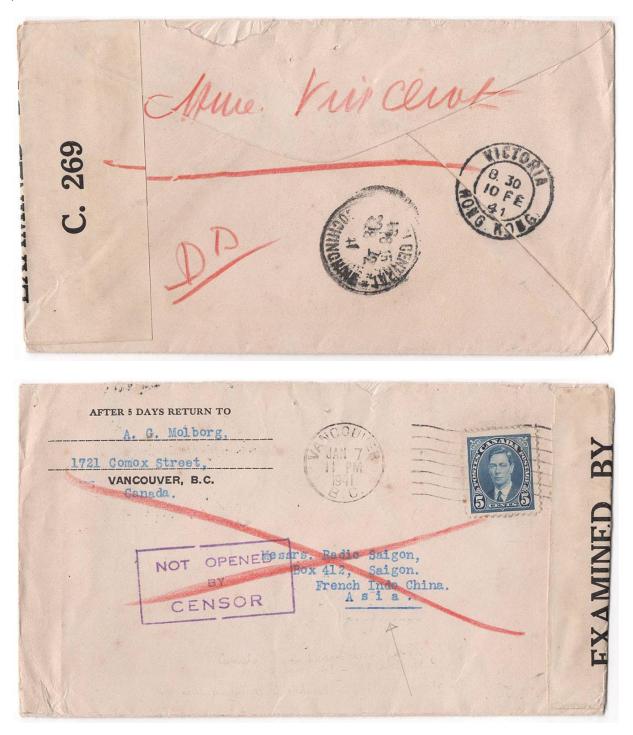

Item 623-15 – <u>5¢ UPU letter rate to French Indo China</u> – 1941, 5¢ Mufti tied by Vancouver machine cancel on cover paying 5¢ UPU letter rate to Saigon, French Indo China (b/s). Censored in Vancouver with C.269 censor label and not opened by censor handstamp presumably applied in Hong Kong. Hong Kong transit (b/s). \$200.00