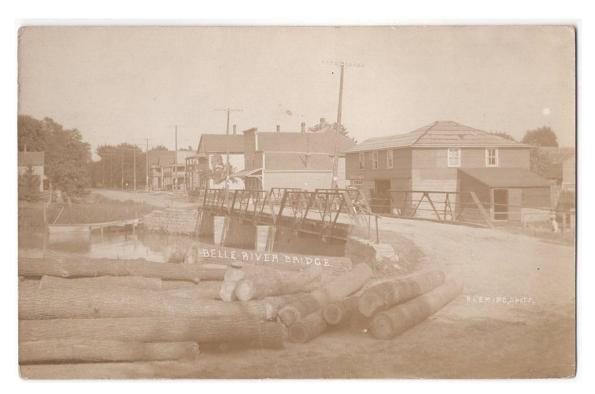

r 1¢ stamp fallen off cancelled by indistinct Tupperville Ont broken circle on Dresden Bank of Commerce real photo postcard. \$40.00



Item 623-66 – MCR Station Essex Ont (Essex) – c1905-6, Michigan Central Railroad station of Essex Ontario on patriotic postcard, published by Arkinson Bros (1905). \$40.00



Item 623-67 – <u>McGregor Banwell Fence Company (Essex)</u> – c1905, Ideal Fence advertising postcard, by McGregor Banwell Fence Company with Laurier and Whitney portraits illustrated. Crease, staining and written but not posted. \$50.00



Item 623-68 – <u>Arkona Ont townview (Lambton)</u> – c1910, Arkona Ont townview picture postcard with Fuller Brothers store in background and bakery and confectionery sign on the right. Published by Rumsey & Co. Toronto. Unused. \$30.00 **SOLD** 



Item 623-69 – <u>Belle River bridge Ontario (Essex)</u> – 1912, 1¢ Admiral tied by grid cancel on Belle River bridge and general view real photo postcard, by P. Lemire. Mailed from Belle River JUL 12 12 to Detroit. \$50.00



Item 623-70 – <u>Two Wallaceburg Ont streetviews (Kent)</u> – 1916, James Street scene in Wallaceburg Ontario real photo postcards with carriage in front of the Clifford Meat Market, Bank of Toronto, shoe store etc. Both are written in French by the same hand, datelined Wallaceburg DE 30 16, not posted. \$150.00



Item 623-71 – <u>Sombra Ont Grand Union Hotel (Lambton)</u> – c1905-6, Sombra Ontario Grand Union Hotel (*Washburn Proprietor*) real photo postcard. People posing on balcony, car parked in front, lumber company next door. Photo by Ball. Azo back and unuse