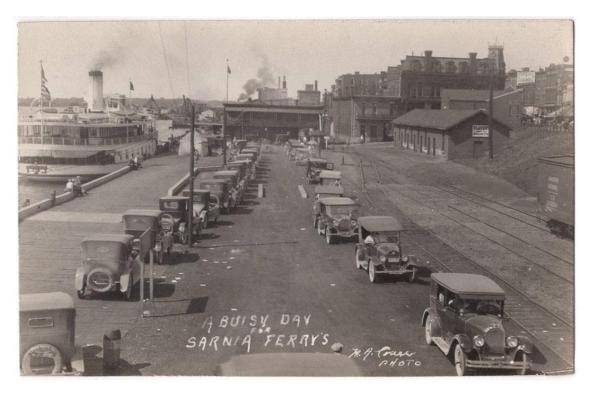

Item 623-51 – <u>GTR Station Petrolea Ontario (Lambton)</u> – 1906, 1¢ Edward tied by Petrolia Ont duplex cancel on GTR Station patriotic postcard to Buffalo. Published by A. Talbot & Co. \$40.00

Item 623-52 – <u>Sarnia ferry (Lambton)</u> – c1910, a busy day for the Sarnia Ferry real photo postcard, Sarnia-Port Huron. Azo back and unused. \$85.00