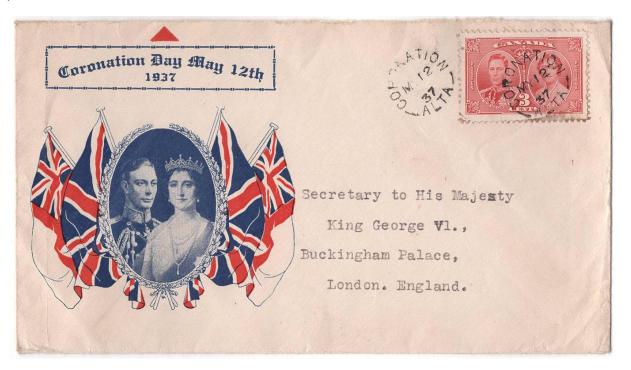

Item 623-23 <u>– Coronation Alberta to King GEOVI, Buckingham</u> – 1937, 3¢ Coronation tied by Coronation Alta broken circle on patriotic Coronation first day cacheted cover paying 3¢ Empire letter rate to England. Addressed to the Secretary of His Majesty, King George VI, Buckingham Palace. \$50.00 **SOLD** 