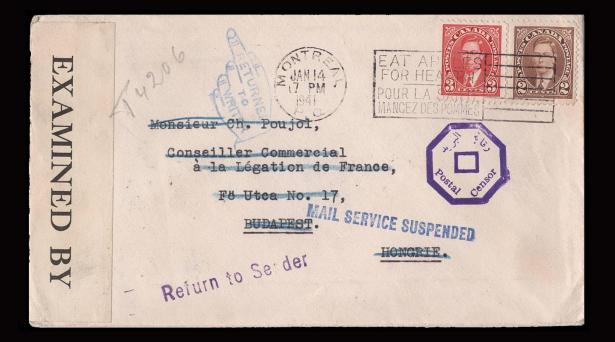

Item 623-22 – <u>To Hungary via Egypt – Mail Service Suspended</u> – 1941, 2¢, 3¢ Mufti tied by Montreal machine cancel on cover paying 5¢ UPU letter rate to Budapest, Hungary. Censored by Canadian. Sent eastward through the Battle of the Atlantic not to Europe but to Egypt. Censored in Port Said and returned to sender due to no service via the Ottawa Dead Letter Office, Mail Service Suspended. \$400.00