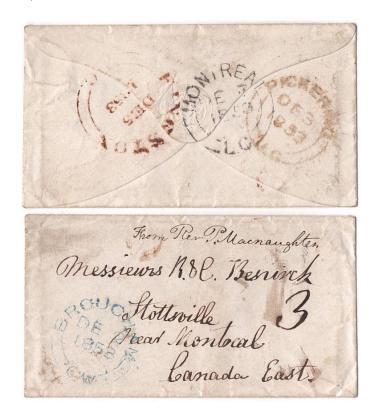

House at Cornwall</u> – 1828, folded cover money letter from Cornwall UC, straight line postmark with manuscript date 29 JA, rated 1N10 to York (*double 10d for 294 miles*). The letter is addressed to the Receiver General at York and docketing notes reveal that the letter contained 10£ Currency from John Crysler, the Collector of Customs at Cornwall on duties collected to JA 1 28. \$300.00 SOLD



Item 609-06 – West Williamsburg UC money letter (Dundas) – 1841, folded money letter with content datelined Port of Maria Town, mailed in West Williamsburg, rated triple 11d 2/9 to Toronto. Double circle struck in red with ms date AP 23 41. The letter is signed by Alexander McDonell and contained the sum of 5£ for custom duties collected. Large "M" applied upon arrival at Toronto. \$250.00 SOLD



Item 609-07 – <u>Brougham CW in blue (Ontario)</u> – 1853, little cover from Brougham CW rated 3d collect to Stottsville near Montreal (b/s) via Kingston and Pickering (b/s). This Brougham CW is the earliest recorded date <u>by 6 years</u>. Previous ERD JA 20 59. \$125.00 <u>SOLD</u>



Item 609-08 – <u>10d Cartier on military cover</u> – 1858, three large margined 10d Cartier (into design at right) tied by Fourring 18 cancel on military cover from Kingston CW paying 10d letter rate to Manchester England. Carried via Cunard New York sailing by the Africa on the 59<sup>th</sup> voyage. Red Paid Liverpool BR Packet, handstamped "Missent to Manchester" (receiver b/s), address crossed out and forwarded to Captain Terry, 9<sup>th</sup> Regiment, Aldershot (b/s) via London (b/s). Bold '1' rate