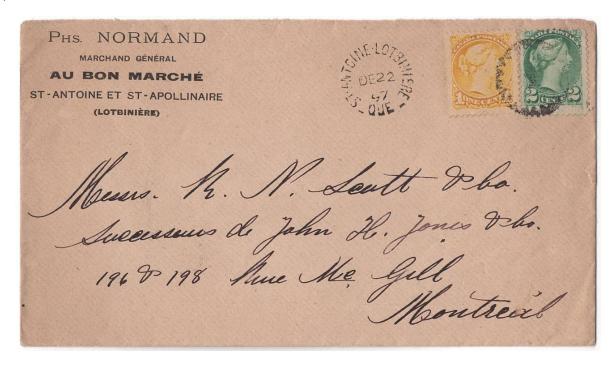

Item 609-21 – St. Antoine de Lotbiniere Que – 1897, 1¢, 2¢ SQ tied by circular scalloped fancy cancel on P. Normand General Merchant c/c cover from St. Antoine paying 3¢ letter rate to Montreal. South Quebec transit (b/s). \$60.00

Note: Philéas Normand ran this general store next to the church in St-Antoine-de-Tilly, called P.P's. Today, the building still stands. The store has been replaced by a restaurant operating under the name P. Normand General Merchant. The original store is from 1894. Interestingly, this family was apparently behind the Norman stores, a store chain that operated in the region.