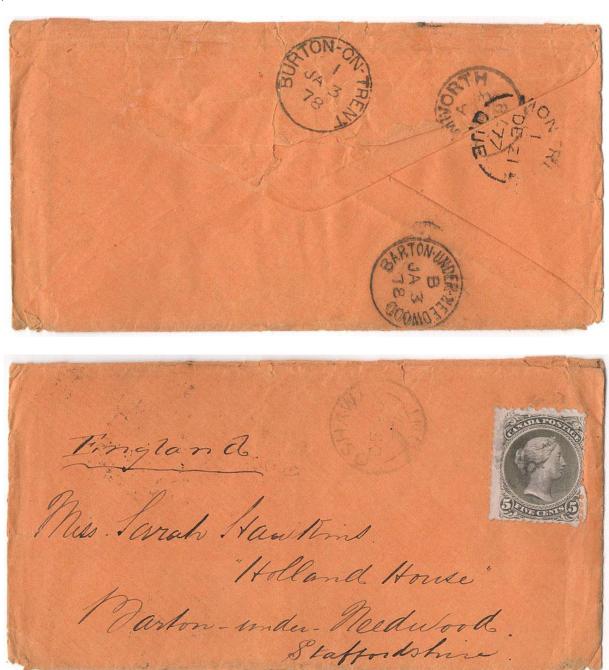

Item 609-17 – <u>5¢ Large Queen cover</u> – 1877, 5¢ Large Queen on cover from Oshawa Ont paying 5¢ Allan Line letter rate to Burton on Trent, England (b/s). Routed via Montreal (b/s). Carried by the Moravian from Quebec to Liverpool.\$400.00