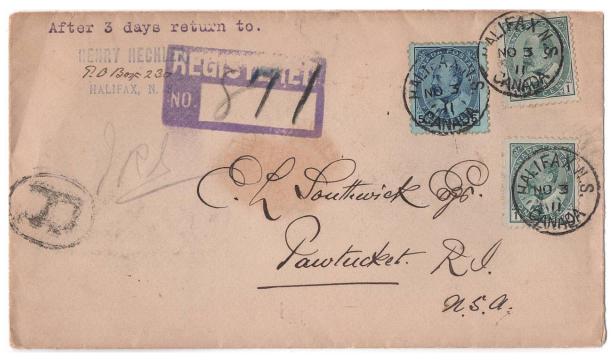

Item 609-12 – <u>Halifax Registered Letter No.</u> - 1871, 2¢ Large Queen, 3¢ SQ (a pretty intense shade) tied by Halifax duplex H cancel on cover, JA 4 71, paying 5¢ registered letter rate to Port Hastings (b/s). Registered Letter No.\_\_\_ in red. \$500.00