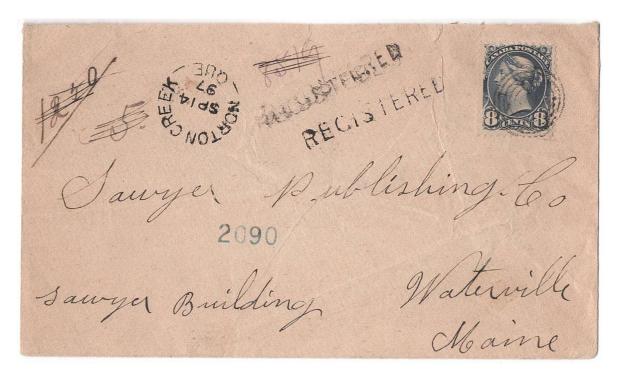

Item 609-22 – Norton Creek Que registered (Chateauguay) – 1897, 8¢ SQ tied by concentric ring on cover from Norton Creek Que paying 8¢ registered letter rate to U.S. (b/s). St. Remi, Montreal and Montreal & Dundee MC transit (b/s). \$75.00