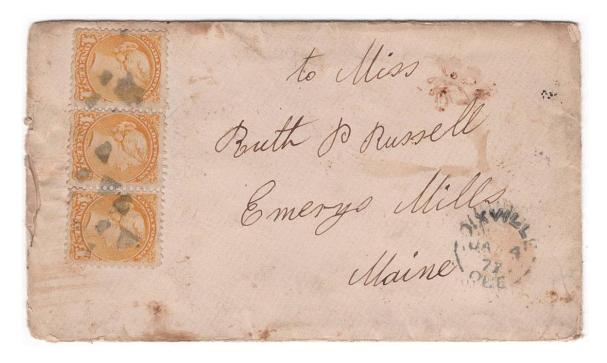

Item 609-23 – <u>Dixville Que (Stanstead)</u> – 1877, 1¢ SQ (3) cancelled by fancy cork cancel on cover from Dixville Que paying 3¢ letter rate to U.S. Letter accompanies, datelined Barnston DE 31 76. \$50.00 <u>SOLD</u>