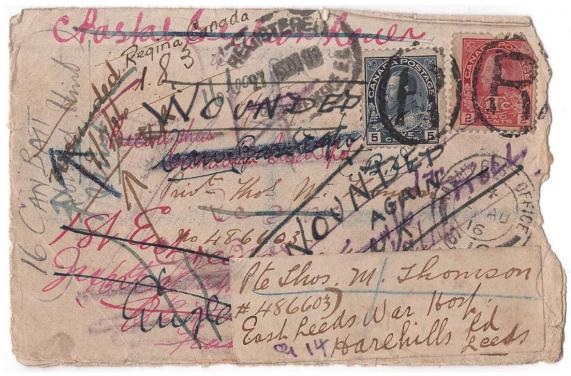

Item 609-46 – Ottawa registered to soldier found at hostpital (20 backstamps) – 1916, 5¢ Admiral 2¢+1¢ Wartax tied by oval registered cancel on cover from Ottawa paying 8¢ registered letter rate To England. To a servicemen, Pte Thomas M. Thomson, stationed at Shorncliffe Camp (b/s). Wounded and Wounded Again. Reverse with eighteen backstamps: APO 4, FPO SX, FPO Sandling Camp, APO R, APO RX, APO 1, APO 322, APO RX4, APO S22, APO S, APO 15, APO X, etc with the latest redirection being East Leeds War Hospital in Leeds. (June 1916 to August 1916). An incredible WW1 registered cover to the front with a huge tracing operation. \$375.00 SOLD