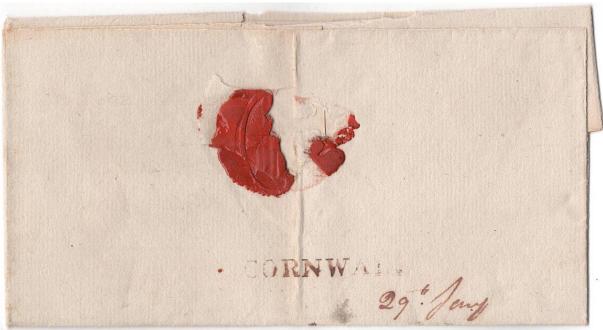

Item 609-07 – <u>Brougham CW in blue (Ontario)</u> – 1853, little cover from Brougham CW rated 3d collect to Stottsville near Montreal (b/s) via Kingston and Pickering (b/s). This Brougham CW is the earliest recorded date <u>by 6 years</u>. Previous ERD JA 20 59. \$125.00 <u>SOLD</u>