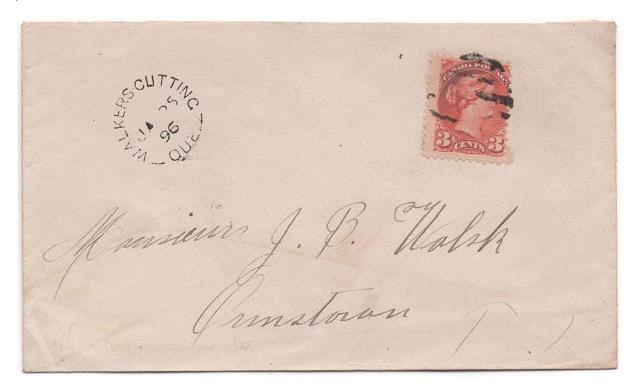

Item 609-18 – Walkers Cutting Que (Arthabaska) – 1896, 3¢ SQ tied by partial grid cancel on cover from Walkers Cutting Que paying 3¢ letter rate to Ormstown (b/s). Rare. \$75.00 SOLD

Item 609-19 – <u>St. Louis Station Que (Beauharnois)</u> – 1897, 8¢ SQ tied by St. Louis Station Que broken circle on cover, struck in purple, paying 8¢ registered letter rate to U.S. 1888-1915. \$125.00 <u>SOLD</u>