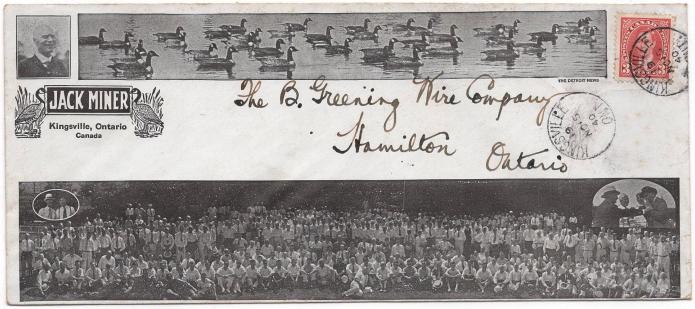

Item 609-50 – <u>Jack Miner "Wild Goose Jack"</u> – 1940, 3¢ Mufti tied by Kingsville Ont cds on Jack Miner advertising cover paying 3¢ letter rate to Hamilton. John Thomas Miner (1865-1944). In 1904 he created a pond on his farm hoping to attract wild geese. Geese finally began to settle at Miner's sanctuary in 1908. In 1911 and onwards, geese and ducks were arriving in large numbers. In 1913, the entire homestead had become a bird sanctuary. \$75.00 SOLD