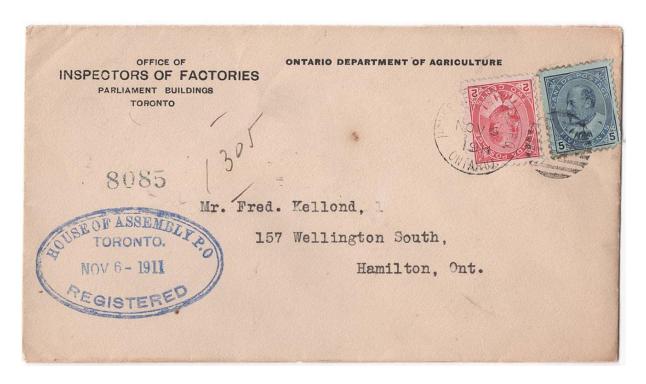

Item 609-38 – John MacDonald Co. perfin – 1908, 2¢ Edward with JMD perfin on John MacDonald & Co. c/c cover paying 2¢ letter rate to Rodney (b/s). \$50.00

Item 609-39 – Ontario House of Assembly registered (Agriculture) – 1914, 2¢, 5¢ Edward tied by House of Assembly Ontario duplex cancel on Inspectors of Factories Dept of Agriculture cover paying 7¢ registered letter rate to Hamilton (b/s). Oval House of Assembly P.O. Toronto registered. \$125.00