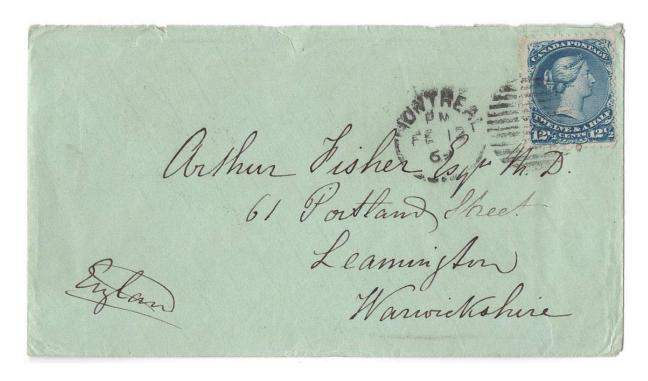

Item 609-15 – <u>Two-ring "60" Newmarket Ont</u> – 1869, 3¢ LQ tied by Two-ring 60 on cover from Newmarket Ont paying 3¢ letter rate to Barrie (b/s in blue). \$250.00

Item 609-16 – **12¢ Allan Line rate** – 1869, 12½¢ Large Queen tied by Montreal CE duplex cancel on cover paying 12½¢ Allan Line letter rate to England (b/s). Carried by the Austrian from Portland to Liverpool. Fisher correspondence. \$300.00