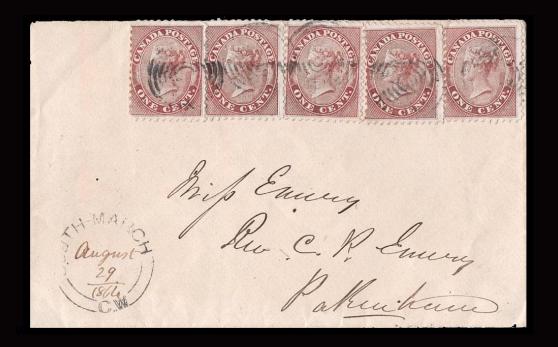

Item 609-09 – <u>South March UC (Carleton)</u> – 1864, 1¢ Decimal (5) cancelled by concentric ring cancels on cover from South March UC, AU 29 64, paying 5¢ letter rate to Pakenham. A beauty!. \$550.00