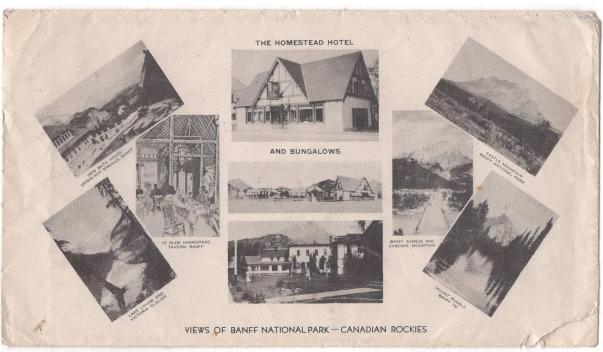

Item 609-49 – <u>Banff Hotel and Bungalows</u> – 1941, 3¢ Mufti coil tied by Banff Alta machine cancel on Homestead Hotel and Bungalows advertising cover, with letter, paying 3¢ letter rate to Calgary. Aging and opening tears. \$25.00 <u>SOLD</u>