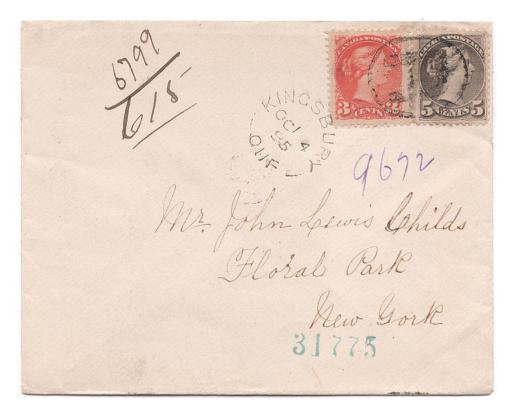

Item 609-24 – <u>Kingsbury Que (Richmond)</u> – 1895, 3¢, 5¢ SQ tied by oval registered cancel on cover from Kingsbury Que paying 8¢ registered letter rate to US (b/s). Via Richmond Station and Montreal (b/s). \$75.00 **SOLD** 