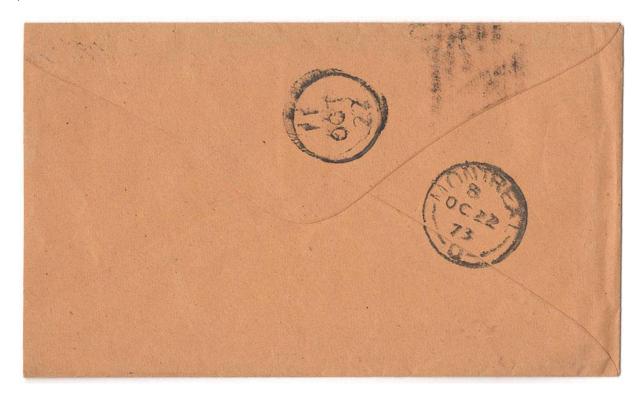

Item 609-26 – <u>La Baie CE to Montreal with an early letter carrier marking</u> – 1873, 3¢ SQ tied by concentric ring cancel on cover from La Baie CE (Yamaska County) paying 3¢ letter rate to Montreal (b/s). A very early letter carrier marking 11 OCT 22 during the "pay era". The system of free delivery was inaugurated in Montreal 1 OC 1874. \$125.00