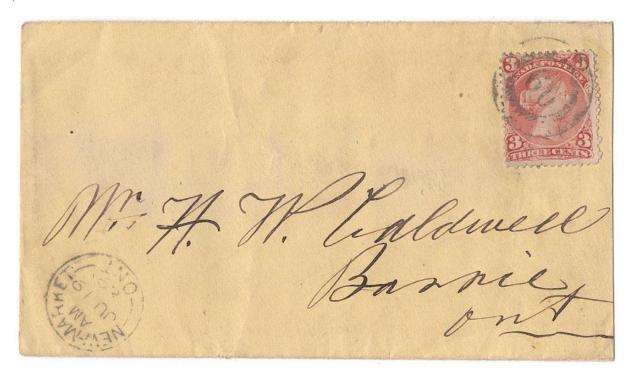

Item 609-15 – <u>Two-ring "60" Newmarket Ont</u> – 1869, 3¢ LQ tied by Two-ring 60 on cover from Newmarket Ont paying 3¢ letter rate to Barrie (b/s in blue). \$250.00

Item 609-16 – **12¢ Allan Line rate** – 1869, 12½¢ Large Queen tied by Montreal CE duplex cancel on cover paying 12½¢ Allan Line letter rate to England (b/s). Carried by the Austrian from Portland to Liverpool. Fisher correspondence. \$300.00