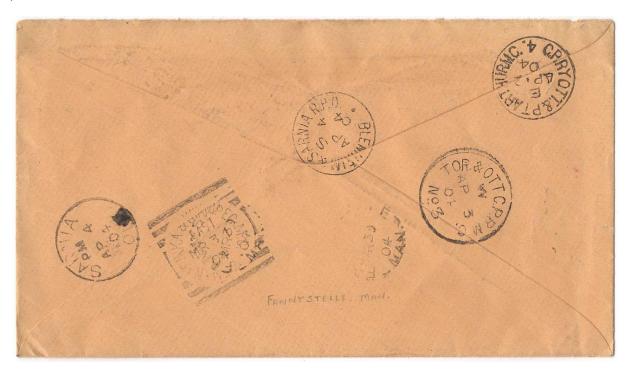

Item 609-43 – Fannystelle Man registered – Napinka & Winnipeg No.2 – 1904, 1¢, 2¢ (3) Edward tied by oval registered cancel on Guilbault c/c cover from Fannystelle Man paying 7¢ registered letter rate to Sombra Ontario. Carried by Napinka & Winnipeg No.2 (WT-481.02, 1894-1907, RF D. CPRy Ott & Pt. Arthur MC 4, Sarnia transit, Blenheim & Sarnia RPO (b/s). \$150.00 SOLD