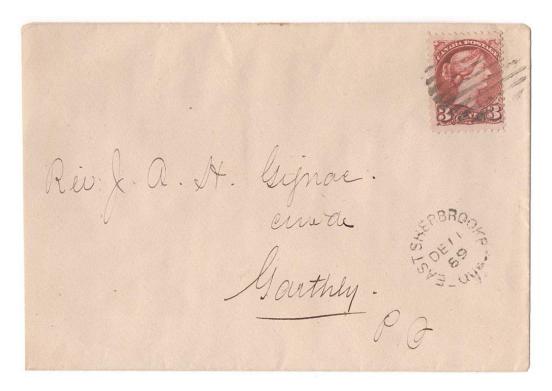

Item 609-27 – <u>East Sherbrooke Que (Sherbrooke 1885-1922)</u> – 1889, 3¢ SQ tied by grid cancel on cover from East Sherbrooke Que paying 3¢ letter rate to Garthby. Very scarce. \$60.00 <u>SOLD</u>

Item 609-28 – <u>Brougham CW (Ontario)</u> – 1874, 3¢ SQ tied by Brougham CW hammer II on cover paying 3¢ letter rate to Woodville (b/s). This is the latest recorded by 6 years for this device. \$75.00