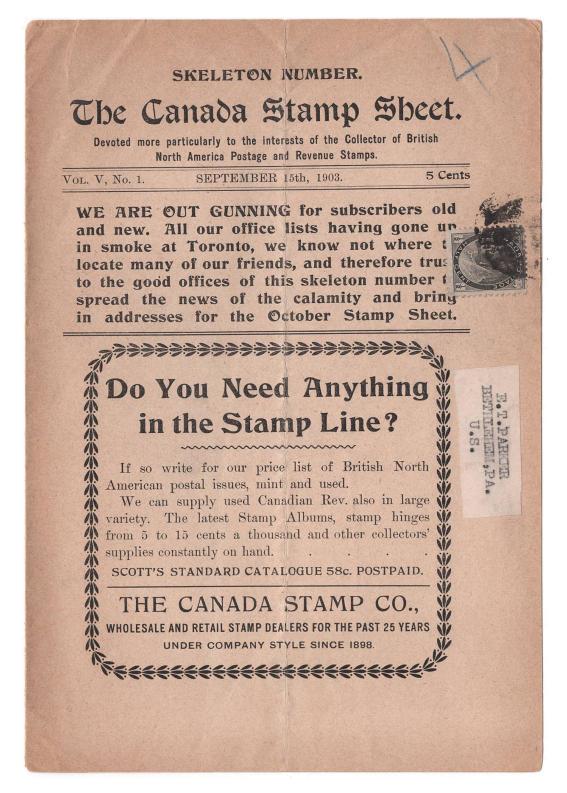

Item 609-35 – Quebec City Canada Stamp Co. ½¢ periodical to U.S. – 1903, ½¢ Numeral tied by smudge parcel cancel on Quebec City Canada Stamp Co. "Stamp Sheet" periodical, page 268 and 269 Vol V. No.1, paying ½¢ periodical rate to Pennsylvania U.S. Address label on front. \$400.00 SOLD