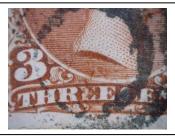

Item 609-13 – 3¢ Large Queen with cracked plate, 25v – 1869, 3¢ Large Queen (with cracked plate variety, scissor cut at right, cleary showing the constant plate variety, Duckworth variety A) tied by mutilated target cancel on cover from Hawksville UC paying 3¢ letter rate to St. Jacobs (b/s). \$500.00