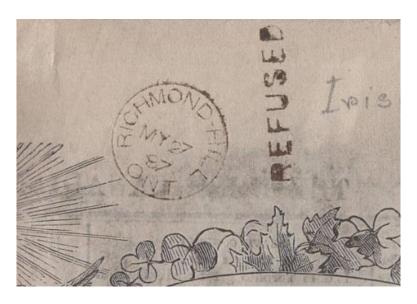

Item 609-29 – Free delivery newspaper refused in Richmond Hill — 1887, Toronto Irish Canadian newspaper mailed free with partial pink address label to Richmond Hill Ont, REFUSED. A Post Office Dept circular dated May 19, 1882 announced that Canadian newspaper and periodicals could pass through the mails postage free: paper published at least monthly, paper addressed to subscribers or newspaper dealers in Canada, but not in town of publication and paper mailed by the publisher (effective May 1882 to April 1889). A great item for a Small Queen era collector. \$350.00