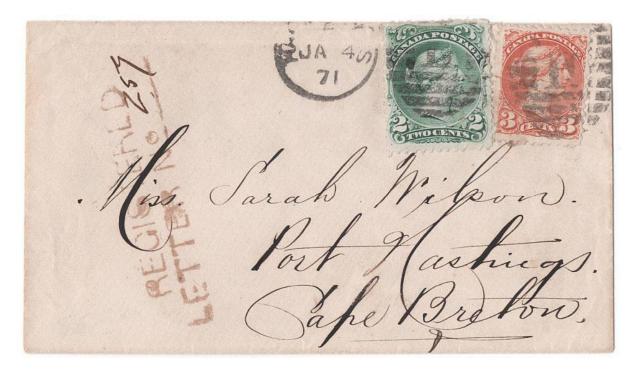

Item 609-12 – <u>Halifax Registered Letter No.</u> - 1871, 2¢ Large Queen, 3¢ SQ (a pretty intense shade) tied by Halifax duplex H cancel on cover, JA 4 71, paying 5¢ registered letter rate to Port Hastings (b/s). Registered Letter No.\_\_\_ in red. \$500.00