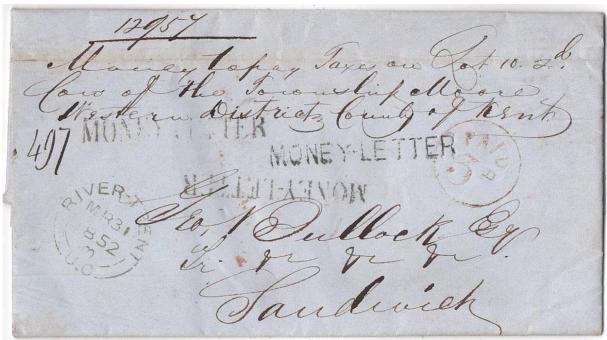

Item 609-04 - River Trent UC money letter (Hastings) -1852, folded money letter datelined Port Trent and River Trent MR 31 52, paid 3d to Sandwich (b/s). Note on front "Money to pay taxes on lot 10 2<sup>nd</sup> Cons of the Twp Moore, Western District County of Kent". Three "Money Letter" strikes in black. Routed via Toronto and London (b/s). \$150.00 SOLD