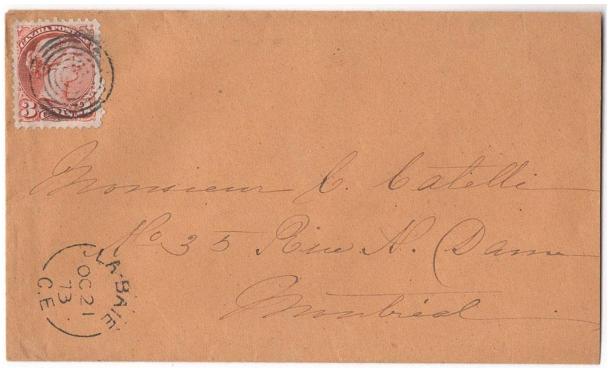

Item 609-26 – <u>La Baie CE to Montreal with an early letter carrier marking</u> – 1873, 3¢ SQ tied by concentric ring cancel on cover from La Baie CE (Yamaska County) paying 3¢ letter rate to Montreal (b/s). A very early letter carrier marking 11 OCT 22 during the "pay era". The system of free delivery was inaugurated in Montreal 1 OC 1874. \$125.00