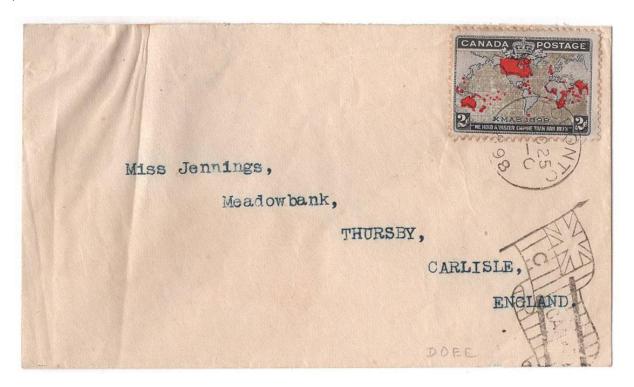

Item 609-36 – <u>December 25 1898</u> – 1898, 2¢ Map tied by Montreal Bickerdike machine cancel on cover, dated DE 25 1898, Flag die C, paying 2¢ Empire letter rate to England. An interesting official first day with a mechanization issue. \$500.00