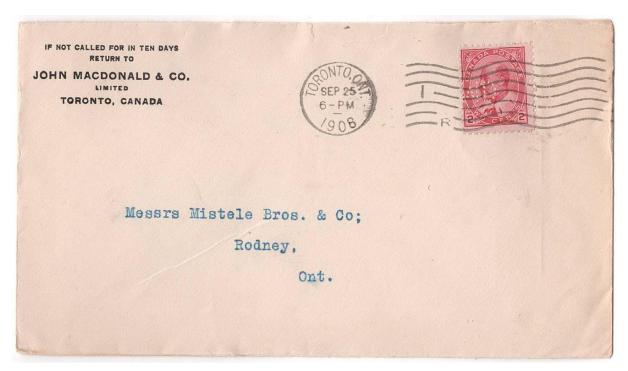

Item 609-38 – John MacDonald Co. perfin – 1908, 2¢ Edward with JMD perfin on John MacDonald & Co. c/c cover paying 2¢ letter rate to Rodney (b/s). \$50.00

Item 609-39 – Ontario House of Assembly registered (Agriculture) – 1914, 2¢, 5¢ Edward tied by House of Assembly Ontario duplex cancel on Inspectors of Factories Dept of Agriculture cover paying 7¢ registered letter rate to Hamilton (b/s). Oval House of Assembly P.O. Toronto registered. \$125.00