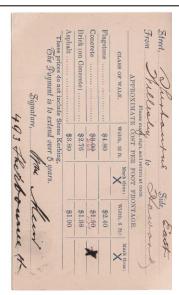

Item 609-31 – <u>Bleecker Street Toronto</u> – 1894, 1¢ stationery card mailed from Bleecker Street Toronto to local street commissioner. Reverse relates to asphalt, concrete cost per foot frontage etc. \$50.00