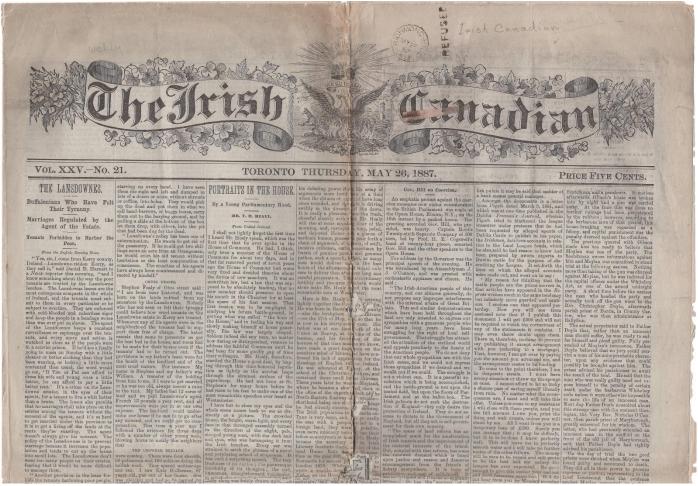

Item 609-29 – Free delivery newspaper refused in Richmond Hill — 1887, Toronto Irish Canadian newspaper mailed free with partial pink address label to Richmond Hill Ont, REFUSED. A Post Office Dept circular dated May 19, 1882 announced that Canadian newspaper and periodicals could pass through the mails postage free: paper published at least monthly, paper addressed to subscribers or newspaper dealers in Canada, but not in town of publication and paper mailed by the publisher (effective May 1882 to April 1889). A great item for a Small Queen era collector. \$350.00