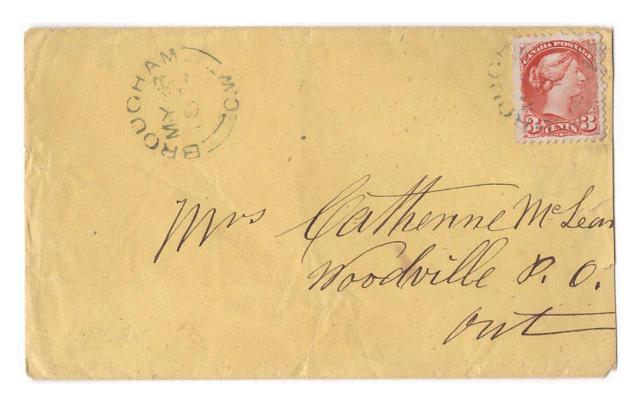

Item 609-07 – <u>Brougham CW in blue (Ontario)</u> – 1853, little cover from Brougham CW rated 3d collect to Stottsville near Montreal (b/s) via Kingston and Pickering (b/s). This Brougham CW is the earliest recorded date <u>by 6 years</u>. Previous ERD JA 20 59. \$125.00 <u>SOLD</u>