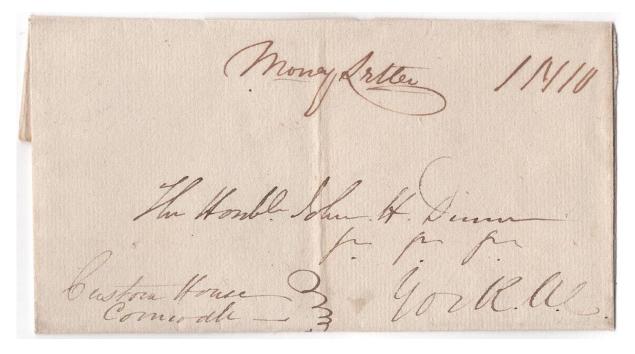

Item 609-05 – <u>Customs House at Cornwall</u> – 1828, folded cover money letter from Cornwall UC, straight line postmark with manuscript date 29 JA, rated 1N10 to York (*double 10d for 294 miles*). The letter is addressed to the Receiver General at York and docketing notes reveal that the letter contained 10£ Currency from John Crysler, the Collector of Customs at Cornwall on duties collected to JA 1 28. \$300.00 SOLD