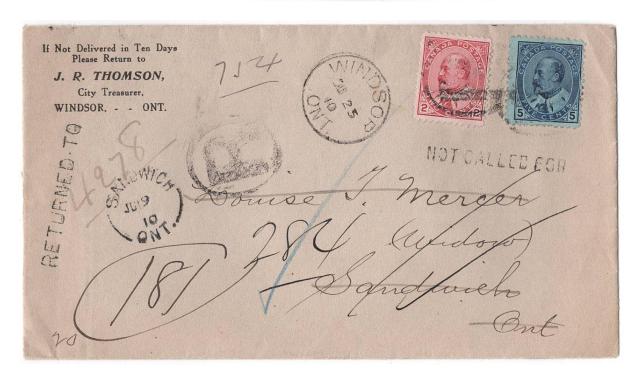

Item 609-45 – Windsor Ont 7¢ registered returned – 1910, 2¢, 5¢ Edward tied by oval registered cancel on City Treasurer c/c cover paying 7¢ registered letter rate to Sandwich (b/s). Not called for and returned to sender after two weeks. Letter accompanies. \$50.00