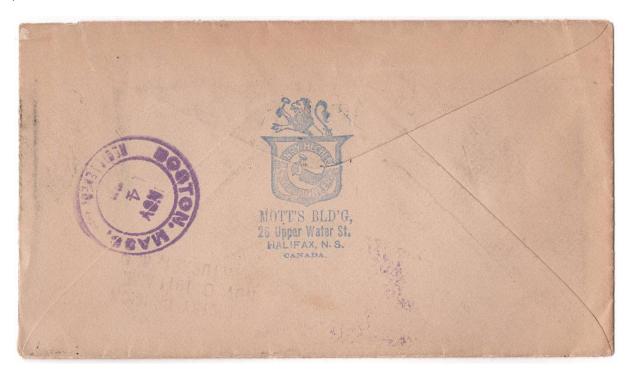

Item 609-44 – <u>Henry Hechler registered to U.S.</u> – 1911, 1¢ (2), 5¢ Edward tied by Halifax NS cds on Henry Hechler and Mott's Building c/c cover paying 7¢ registered letter rate to U.S. Boston (b/s). \$50.00