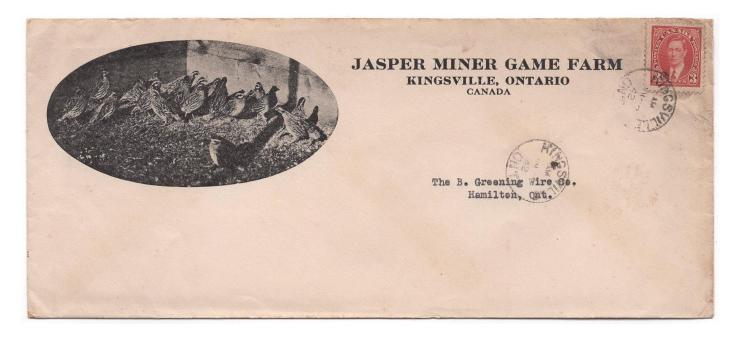

Item 609-51 – <u>Jack Miner "Wild Goose Jack"</u> – 1942, 3¢ Mufti tied by Kingsville Ont cds on Jack Miner Game Farm advertising cover paying 3¢ letter rate to Hamilton. John Thomas Miner (1865-1944). In 1904 he created a pond on his farm hoping to attract wild geese. Geese finally began to settle at Miner's sanctuary in 1908. In 1911 and onwards, geese and ducks were arriving in large numbers. In 1913, the entire homestead had become a bird sanctuary. \$50.00 SOLD