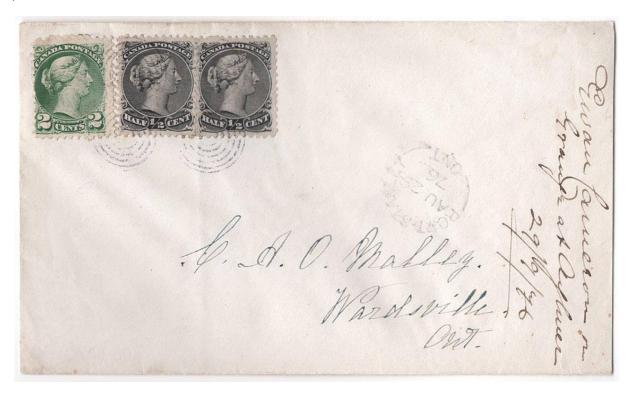

Item 609-11 – <u>Large Queen Small Queen mixed franking</u> – 1876, ½¢ LQ (2), 2¢ SQ tied by concentric ring cancel on cover from Port Stanley Ont paying 3¢ letter rate to Wardsville. An unrecorded and new discovery spelling error Rort Stanley broken circle, hammer VI (Elgin County). A very pretty mixed-issue franking paying the 3¢ letter rate. (21a, 36e). \$750.00