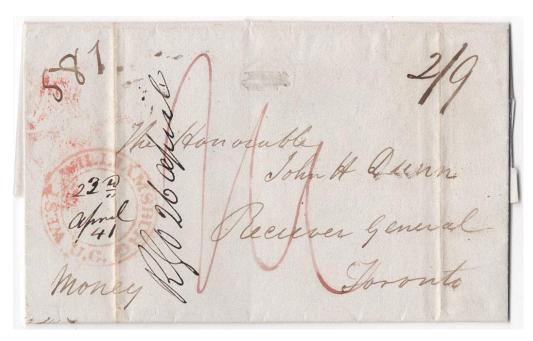

Item 609-06 – West Williamsburg UC money letter (Dundas) – 1841, folded money letter with content datelined Port of Maria Town, mailed in West Williamsburg, rated triple 11d 2/9 to Toronto. Double circle struck in red with ms date AP 23 41. The letter is signed by Alexander McDonell and contained the sum of 5£ for custom duties collected. Large "M" applied upon arrival at Toronto. \$250.00 SOLD