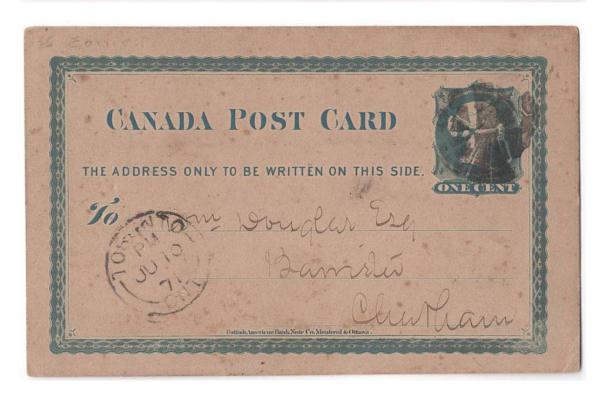

Cassidy v. Harrison

Appearance enterect

This morning

HOB.

June 10.71

Farlies Date Foodd

Some 10.1871

Item 609-30 – A very early use of Canada's first postcard – 1871, 1¢ stationery card from Toronto dated JU 10 71 with fancy cancel to Chatham. Message relates to a lawsuit. The first emission of Canadian postal staitonery cards took place officially on JU 1 71. The first country outside Europe to issue one. This card is from the George Arfken collection and illustrated on page 1 figure 1 of his book: Early Canada Post Cards 1871-1911. \$300.00 SOLD