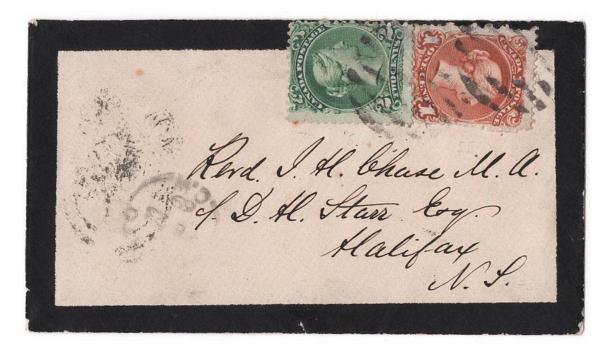

Item 609-14 – <u>Toronto Large Queen mourning cover</u> – 1869, 1¢, 2¢ Large Queen tied by grid cancel on mourning cover from Toronto paying 3¢ letter rate to Halifax (b/s) via Montreal (b/s). 2¢ position 95. \$400.00