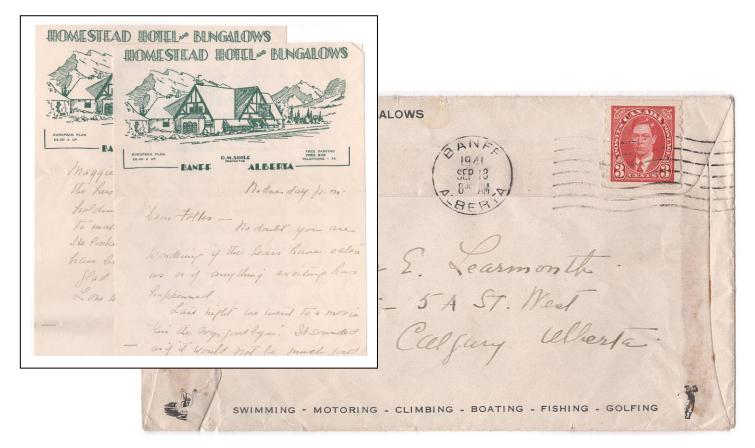

Item 609-49 – <u>Banff Hotel and Bungalows</u> – 1941, 3¢ Mufti coil tied by Banff Alta machine cancel on Homestead Hotel and Bungalows advertising cover, with letter, paying 3¢ letter rate to Calgary. Aging and opening tears. \$25.00 <u>SOLD</u>