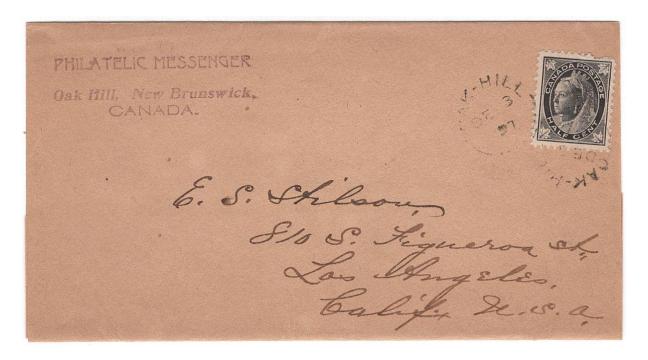

Item 609-34 – ½¢ Periodical rate to U.S. - 1897, ½¢ Maple Leaf (pulled perf) tied by Oak Hill NB broken circle on Philatelic Messenger Newspaper wrapper paying ½¢ periodical or newspaper rate to California, U.S. \$250.00 SOLD