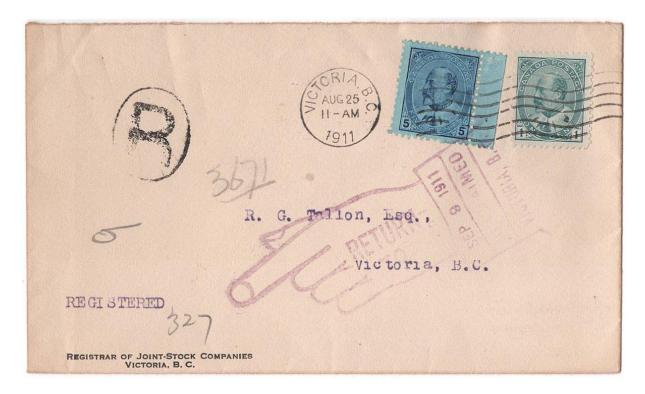

Item 609-37 – 6¢ drop registered returned to sender – 1911, 1¢, 5¢ Edward tied by Victoria machine cancel on cover paying 6¢ drop registered letter rate. Unclaimed and returned to sender SE 9 11. \$50.00