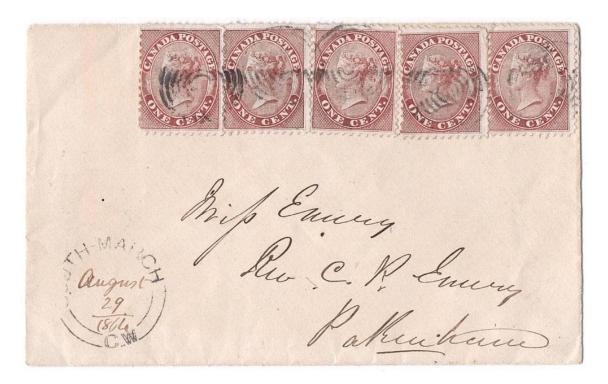

Item 609-09 – <u>South March UC (Carleton)</u> – 1864, 1¢ Decimal (5) cancelled by concentric ring cancels on cover from South March UC, AU 29 64, paying 5¢ letter rate to Pakenham. A beauty!. \$550.00