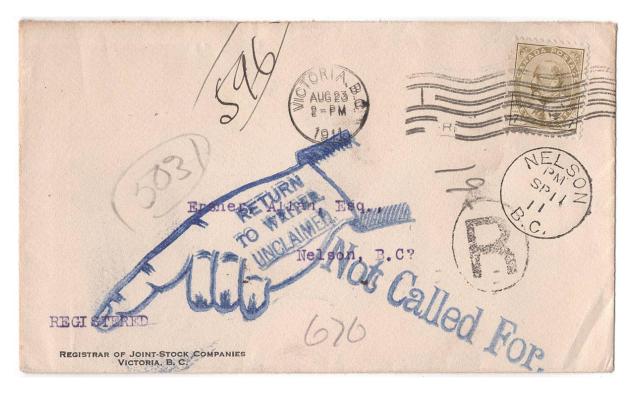

Item 609-42 – <u>Victoria registered returned to sender</u> – 1911, 7¢ Edward tied by Victoria machine cancel on cover paying 7¢ registered letter rate to Nelson (b/s). Not called for and unclaimed, returned to sender. \$50.00