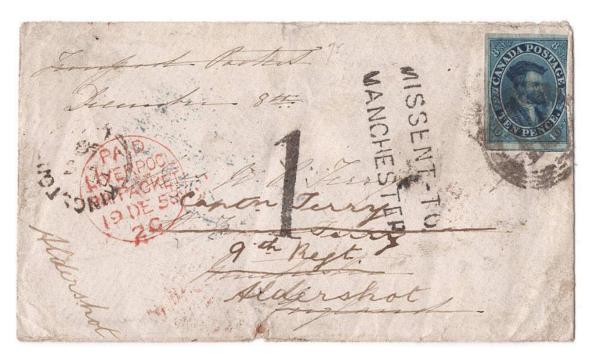

Item 609-08 – <u>10d Cartier on military cover</u> – 1858, three large margined 10d Cartier (into design at right) tied by Fourring 18 cancel on military cover from Kingston CW paying 10d letter rate to Manchester England. Carried via Cunard New York sailing by the Africa on the 59<sup>th</sup> voyage. Red Paid Liverpool BR Packet, handstamped "Missent to Manchester" (receiver b/s), address crossed out and forwarded to Captain Terry, 9<sup>th</sup> Regiment, Aldershot (b/s) via London (b/s). Bold '1' rate handstamp applied overtop, some edge creasing and fine. \$2,500.00