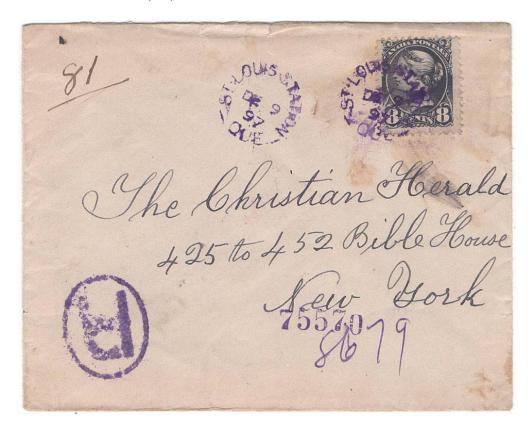

Item 609-18 – Walkers Cutting Que (Arthabaska) – 1896, 3¢ SQ tied by partial grid cancel on cover from Walkers Cutting Que paying 3¢ letter rate to Ormstown (b/s). Rare. \$75.00 SOLD

Item 609-19 – <u>St. Louis Station Que (Beauharnois)</u> – 1897, 8¢ SQ tied by St. Louis Station Que broken circle on cover, struck in purple, paying 8¢ registered letter rate to U.S. 1888-1915. \$125.00 <u>SOLD</u>