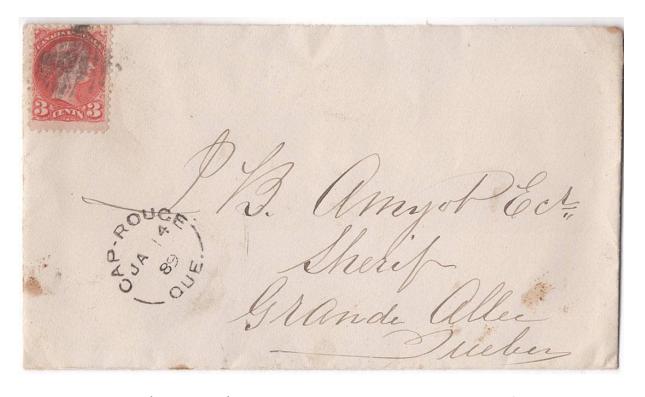

Item 609-25 – <u>Cap Rouge Que (Quebec City)</u> – 1889, 3¢ SQ tied by smudge cancel on cover from Cap Rouge Que paying 3¢ letter rate to Quebec City. Addressed to J.B. Amyot (Deputy Sheriff of Quebec, Lieutenant Colonel, Commissioner of the Provincial Police). Interestingly, Jacques Cartier settled at the foot of Cap Rouge (Cap Diamant) in 1541. \$60.00 SOLD