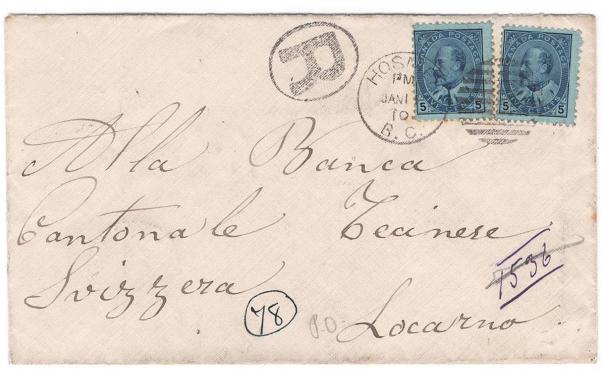

Item 609-40 – <u>Hosmer BC 10¢ UPU registered to Italy</u> – 1910, 5¢ Edward (2) tied by Hosmer BC duplex cancel on cover paying 10¢ UPU registered letter rate to Italy (b/s). Medicine Hat & Nelson RPO, Montreal transit, Italian Railway Post Office and receiver (b/s). Post Office RF C. \$300.00