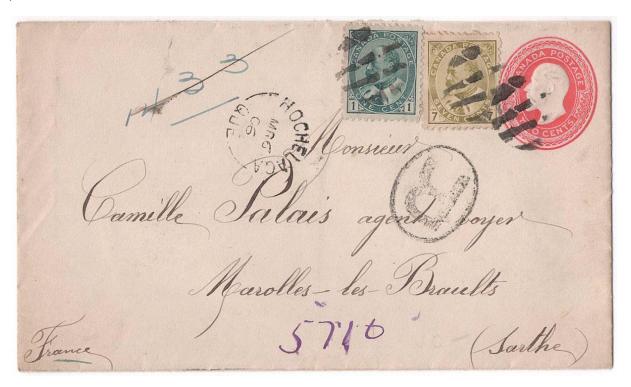

Item 609-41 – <u>Hochelaga Que registered to France</u> – 1906, 1¢, 7¢ Edward tied by grid fancy cancel on 2¢ PSE from Hochelaga Que (Island of Montreal) paying 10¢ UPU registered letter rate to France (b/s). Montreal transit (b/s). \$150.00