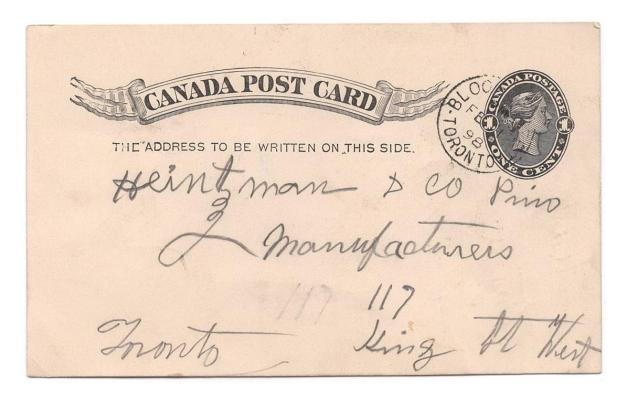

Item 609-32 – <u>Bloor Street Toronto</u> – 1898, 1¢ stationery card mailed from Bloor Street Toronto, FE 11 98, to Heintzman Piano Manufacturers. \$75.00

Item 609-33 – **Gananoque Ont** – 1902, 2¢ Numeral tied by Tor & Mont GTRy cds on Cowan & Briton cameo in green advertising cover from Gananoque paying 2¢ letter rate to Toronto. Cowan and Britton made hinges, mails and bolts. The business was in existence from 1895 to 1915. They also were engaged in other business ventures in Toronto and Oshawa as well as Gananoque. \$100.00 **SOLD** 