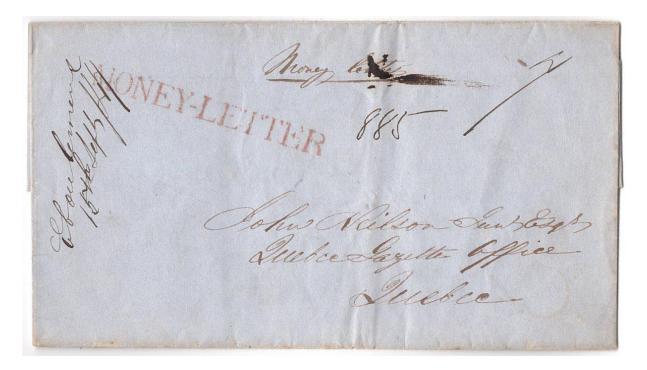

Item 609-02 – <u>Les Eboulements LC money letter (Charlevoix)</u> – 1847, folded cover money letter from Les Eboulements LC, complete manuscript postmark 15 SE 47 instead of *Ebouls\*\**, rated 7d collect to Quebec (b/s). The cover is addressed to John Wilson at the Quebec Gazette Office. Very scarce! \$200.00