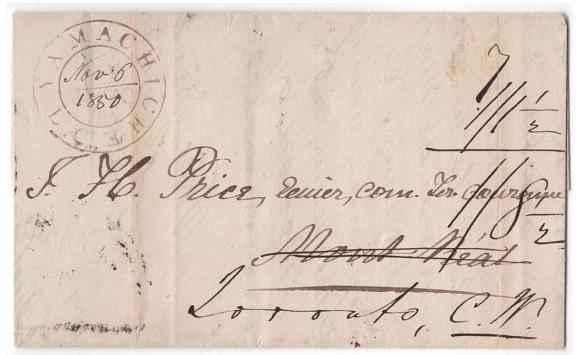

Item 609-03 – <u>Yamachiche LC double circle (St. Maurice)</u> – 1850, partial folded letter written in French from Yamachiche LC rated 7d collect to Montreal (b/s). Redirected to Toronto (b/s), due to move of the seat of government, rated 1/1% total 1/8% collect. The letter is signed by Joseph Godin and relates to grievances to Crown Land Dept. \$150.00