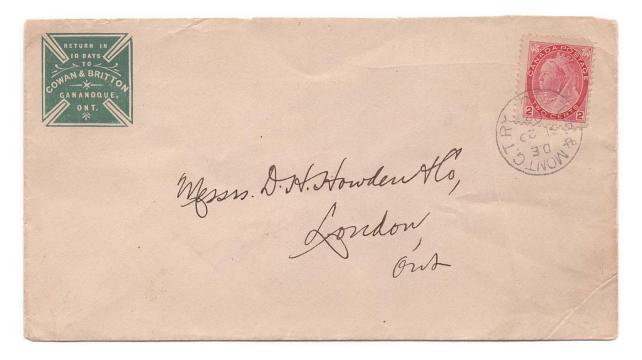

Item 609-32 – <u>Bloor Street Toronto</u> – 1898, 1¢ stationery card mailed from Bloor Street Toronto, FE 11 98, to Heintzman Piano Manufacturers. \$75.00

Item 609-33 – **Gananoque Ont** – 1902, 2¢ Numeral tied by Tor & Mont GTRy cds on Cowan & Briton cameo in green advertising cover from Gananoque paying 2¢ letter rate to Toronto. Cowan and Britton made hinges, mails and bolts. The business was in existence from 1895 to 1915. They also were engaged in other business ventures in Toronto and Oshawa as well as Gananoque. \$100.00 **SOLD** 