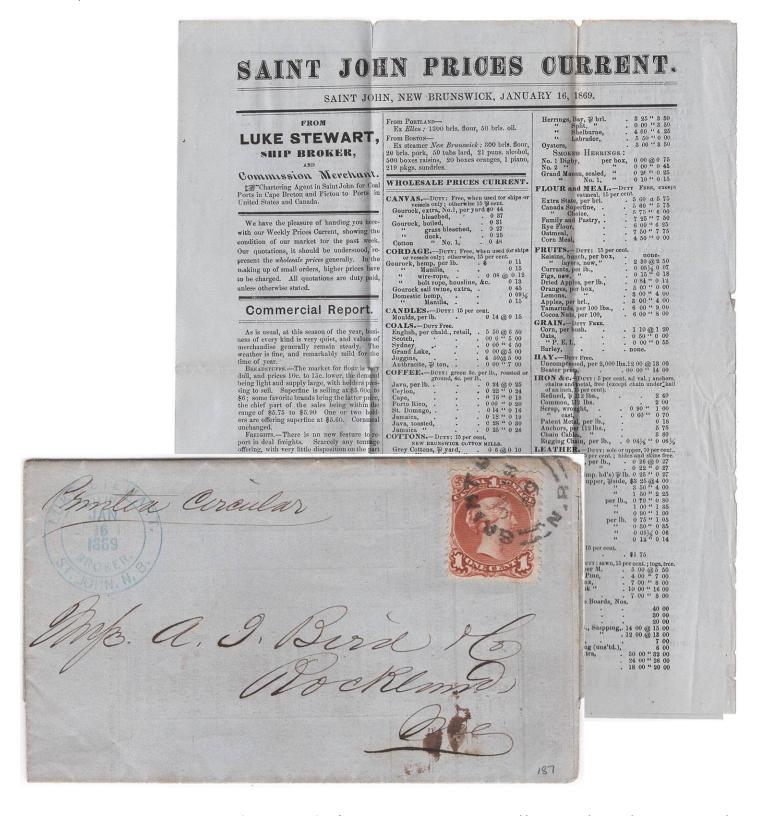

Item 609-10 – 1¢ Large Queen on price current circular – 1869, 1¢ Large Queen tied by Saint John NB datestamp on Luke Stewart Price Current (*ship broker and commission merchant*) paying 1¢ circular rate to Rockland Que. Much scarcer with a datestamp as cancelling device. \$250.00