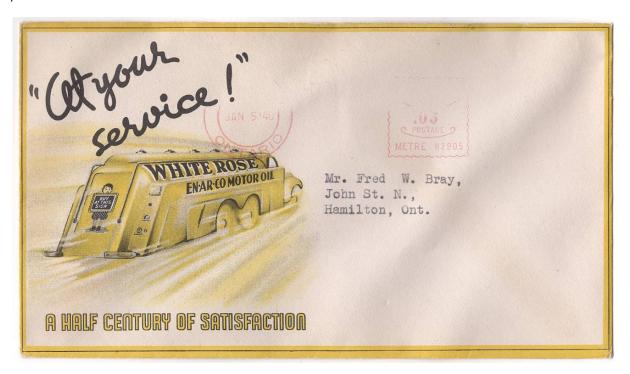

Item 609-52 – White Rose Enarco Motor Oil – 1940, Toronto 3¢ meter on Canadian Oil Company advertising cover paying 3¢ letter rate to Hamilton. Faint postmark. \$25.00 SOLD

Item 609-53 – <u>Unaddressed unemployment cover</u> – 1953, 2¢, 5¢ Postes Postage Official (O20, O28) tied by Montreal Outremont PO cds on unaddressed unemployment insurance cover. \$25.00