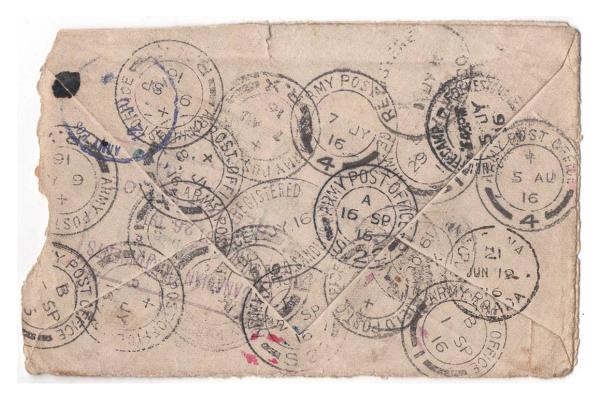

Item 609-46 – Ottawa registered to soldier found at hostpital (20 backstamps) – 1916, 5¢ Admiral 2¢+1¢ Wartax tied by oval registered cancel on cover from Ottawa paying 8¢ registered letter rate To England. To a servicemen, Pte Thomas M. Thomson, stationed at Shorncliffe Camp (b/s). Wounded and Wounded Again. Reverse with eighteen backstamps: APO 4, FPO SX, FPO Sandling Camp, APO R, APO RX, APO 1, APO 322, APO RX4, APO S22, APO S, APO 15, APO X, etc with the latest redirection being East Leeds War Hospital in Leeds. (June 1916 to August 1916). An incredible WW1 registered cover to the front with a huge tracing operation. \$375.00 SOLD