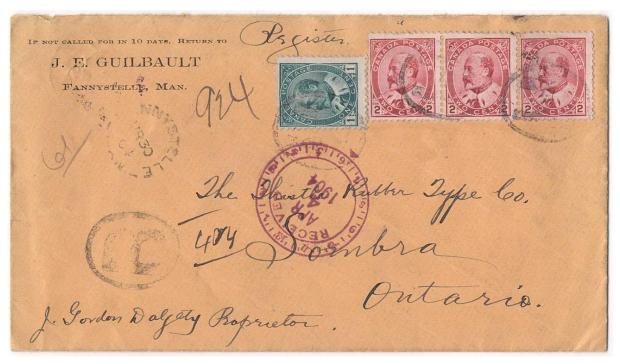

Item 609-43 – Fannystelle Man registered – Napinka & Winnipeg No.2 – 1904, 1¢, 2¢ (3) Edward tied by oval registered cancel on Guilbault c/c cover from Fannystelle Man paying 7¢ registered letter rate to Sombra Ontario. Carried by Napinka & Winnipeg No.2 (WT-481.02, 1894-1907, RF D. CPRy Ott & Pt. Arthur MC 4, Sarnia transit, Blenheim & Sarnia RPO (b/s). \$150.00 SOLD