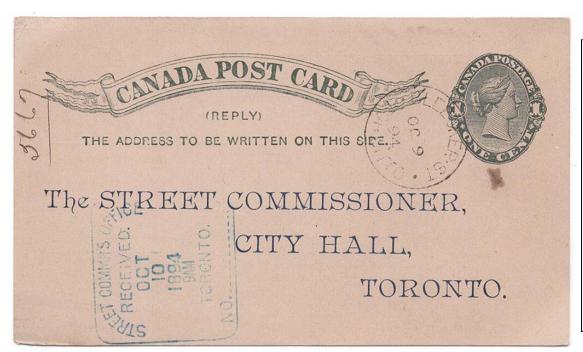

Item 609-31 – <u>Bleecker Street Toronto</u> – 1894, 1¢ stationery card mailed from Bleecker Street Toronto to local street commissioner. Reverse relates to asphalt, concrete cost per foot frontage etc. \$50.00