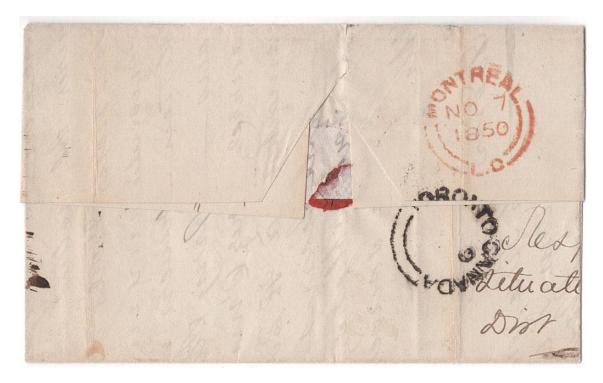

Item 609-03 – <u>Yamachiche LC double circle (St. Maurice)</u> – 1850, partial folded letter written in French from Yamachiche LC rated 7d collect to Montreal (b/s). Redirected to Toronto (b/s), due to move of the seat of government, rated 1/1% total 1/8% collect. The letter is signed by Joseph Godin and relates to grievances to Crown Land Dept. \$150.00