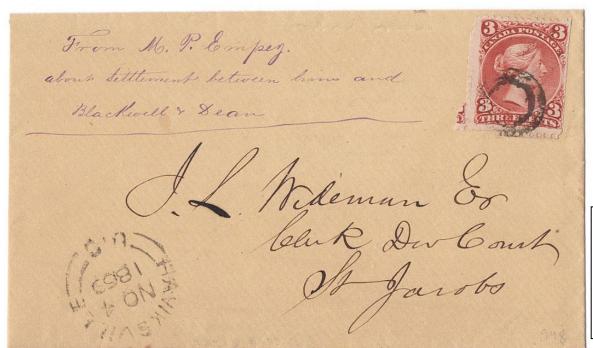

Item 609-13 – 3¢ Large Queen with cracked plate, 25v – 1869, 3¢ Large Queen (with cracked plate variety, scissor cut at right, cleary showing the constant plate variety, Duckworth variety A) tied by mutilated target cancel on cover from Hawksville UC paying 3¢ letter rate to St. Jacobs (b/s). \$500.00