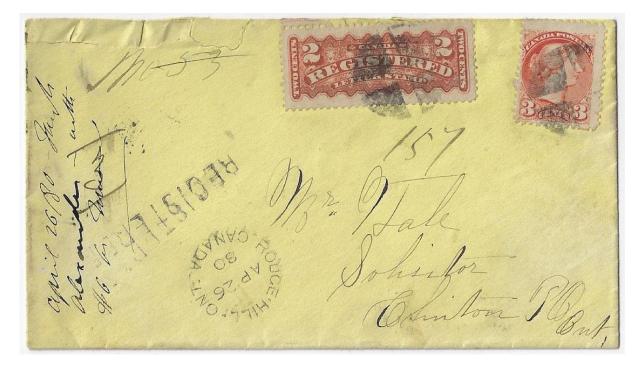

Item 585-14 – <u>Rouge Hill Ont Canada (Ontario County)</u> – 1880, 3¢ SQ, 2¢ RLS tied by fancy cancel on cover from Rouge Hill Ont paying 5¢ registered letter rate to Clinton (b/s) via Toronto (b/s). Roughly opened at upper left. A rare office! \$125.00 SOLD