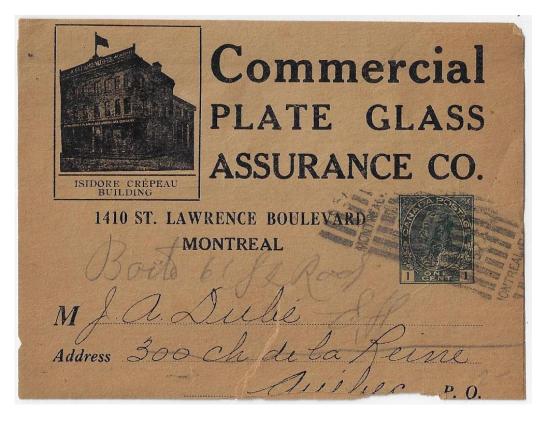

Item 585-07 – Montreal half penny, Father of Confederation – 1851, folded cover from Montreal rated ½d paying the drop letter rate. Signed HLL, Hector L. Langevin, Father of Confederation. \$175.00

Item 585-08 – <u>Montreal double half penny</u> – 1857, stampless cover with "Advancement of Science Association" c/c from Montreal rated ½d paying the drop letter rate. Presumably the letter was double weight as show by the Montreal Paid 1 handstamp. A real wow Pence cover! Ex Firby, Brigham. \$500.00