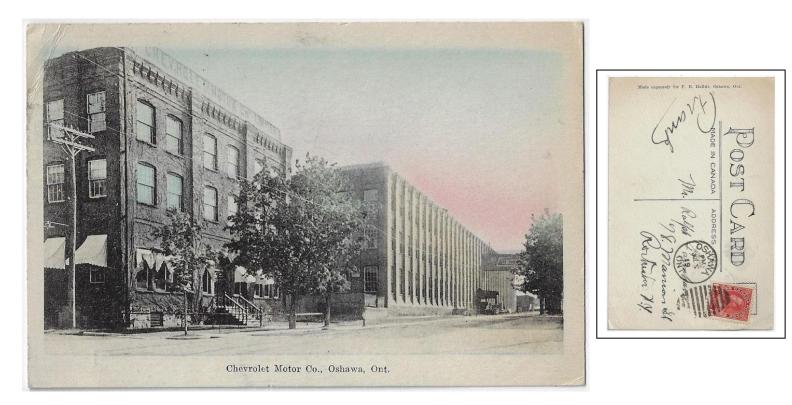

Item 585-18 – <u>Sunderland Ont (Ontario County)</u> – 1896, 3¢, 5¢ SQ tied by Sunderland Ont broken circle on Rennie cover paying 8¢ registered letter rate to Toronto. \$50.00 SOLD

Item 585-19 – Oshawa metal roofing private postcard – 1896, 1¢ SQ tied by Oshawa Ont cds on Pedlar Metal Roofing Co. illustrated private postcard paying 1¢ PC rate to Three Rivers (receiver). \$150.00 SOLD