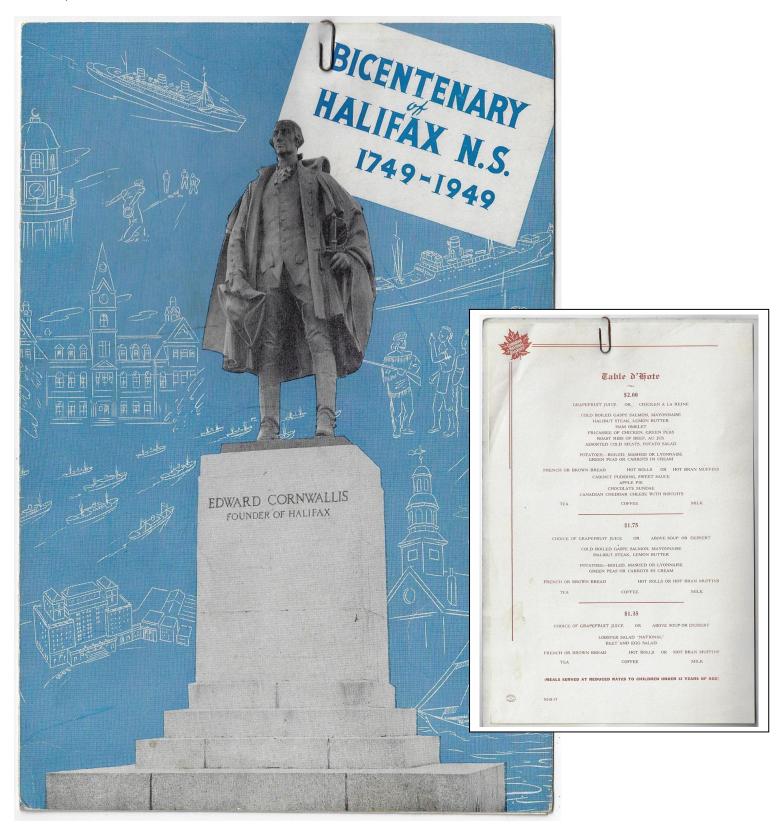

re-Olympic Games p.14, Dog's Life in the Winter (Dog Team) p.25. \$50.00



Item 585-79 – <u>Visit Ontario In Our Coronation Year</u> – 1953, Visit Ontario in Our Coronation Year, 66pp guide book. Published by the Canadian Government. Baptist Johnson Printer, soft cover. A real nice 66-page tourist information book in celebration of the visit Queen Elizabeth and her husband the Duke of Edinburgh. Lots of color pictures and a full-page picture of the Queen etc. \$40.00



Item 585-80 – <u>1952 Prince Edward Island Ferry Trip sign</u> – 1952, Old Home Week & Provincial Exhibition August 11-16, Prince Edward Island sign, 8 trips daily with schedule, vehicle ferry service NS to PEI, CNR to Montreal, Bus Service Boston to Montreal, Maritime Central Airways etc. A very pretty PEI sign. \$45.00



Item 585-81 – **Bicentenary of Halifax** – 1949, Montreal Que CNR Central Vermont menu, Bicentenary of Halifax cover, 3-page à la carte and table d'hôte. \$40.00



Item 585-82 – <u>Quebec Automobile Club</u> – 1923, How to See Quebec City, entirely in English, published by Quebec Automobile Club, printed in Canada. Numerous advertisings including Simons, Boswell Canada's First Brewery, Quebec Winter Sports promotional, etc. and pictures etc. A nice pamphlet. \$45.00 SOLD



Item 585-83 – <u>Three Rivers Que optometrists mailing box</u> – c1951-3, 1¢, 5¢ GEOVI Postes Postage tied by Three Rivers Que roller cancel on Etienne Lamontagne Optometrists and Glasses Manufacturer original mailing box paying 6¢ 3<sup>rd</sup> class rate to Champlain Que. \$100.00



Item 585-84 – <u>MacDonald St.