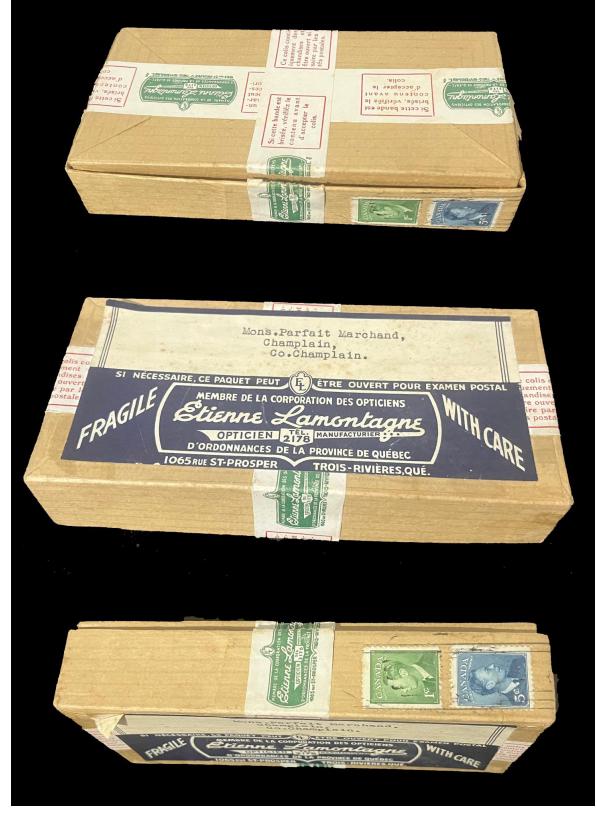

585-80 – <u>1952 Prince Edward Island Ferry Trip sign</u> – 1952, Old Home Week & Provincial Exhibition August 11-16, Prince Edward Island sign, 8 trips daily with schedule, vehicle ferry service NS to PEI, CNR to Montreal, Bus Service Boston to Montreal, Maritime Central Airways etc. A very pretty PEI sign. \$45.00



Item 585-81 – **Bicentenary of Halifax** – 1949, Montreal Que CNR Central Vermont menu, Bicentenary of Halifax cover, 3-page à la carte and table d'hôte. \$40.00



Item 585-82 – <u>Quebec Automobile Club</u> – 1923, How to See Quebec City, entirely in English, published by Quebec Automobile Club, printed in Canada. Numerous advertisings including Simons, Boswell Canada's First Brewery, Quebec Winter Sports promotional, etc. and pictures etc. A nice pamphlet. \$45.00 SOLD



Item 585-83 – <u>Three Rivers Que optometrists mailing box</u> – c1951-3, 1¢, 5¢ GEOVI Postes Postage tied by Three Rivers Que roller cancel on Etienne Lamontagne Optometrists and Glasses Manufacturer original mailing box paying 6¢ 3<sup>rd</sup> class rate to Champlain Que. \$100.00



Item 585-84 – <u>MacDonald St. Lawrence Seaway Edition Tin</u> – 1959, flat 50 cigarette tin for the official opening of the St. Lawrence Seaway, June 1959. British Flag with the picture of Queen Elizabeth II in the center. Great condition, nice and clean inside and out, no scratches on the graphics. 5 7/8 inches long, 4 1/4 inches wide and 5/8 inch deep. An excellent addition to a St. Lawrence Seaway, tobacco, tin or Royalty collection. \$60.00 SOLD



Item 585-85 – <u>Canada Steamship Lines</u> – 1930,