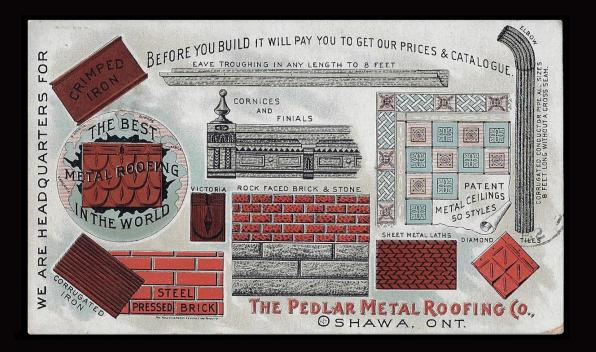

Item 585-18 – <u>Sunderland Ont (Ontario County)</u> – 1896, 3¢, 5¢ SQ tied by Sunderland Ont broken circle on Rennie cover paying 8¢ registered letter rate to Toronto. \$50.00 SOLD

Item 585-19 – Oshawa metal roofing private postcard – 1896, 1¢ SQ tied by Oshawa Ont cds on Pedlar Metal Roofing Co. illustrated private postcard paying 1¢ PC rate to Three Rivers (receiver). \$150.00 SOLD