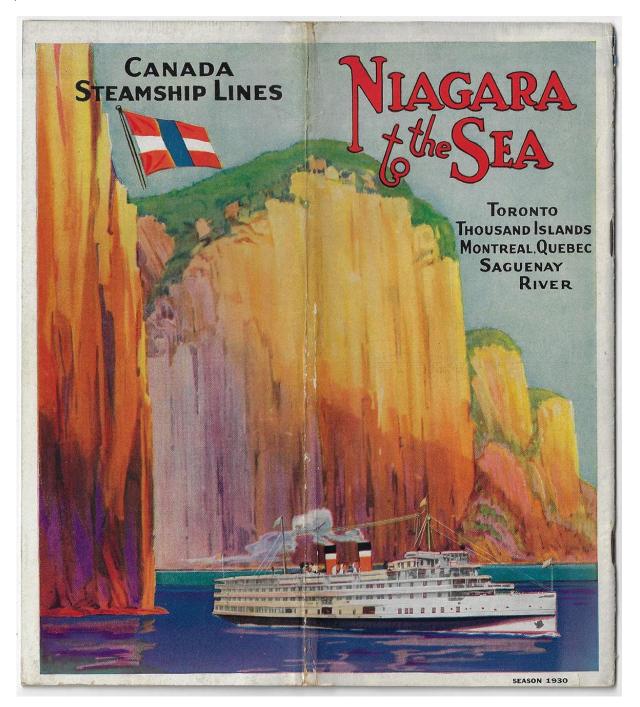

etc. and pictures etc. A nice pamphlet. \$45.00 SOLD



Item 585-83 – <u>Three Rivers Que optometrists mailing box</u> – c1951-3, 1¢, 5¢ GEOVI Postes Postage tied by Three Rivers Que roller cancel on Etienne Lamontagne Optometrists and Glasses Manufacturer original mailing box paying 6¢ 3<sup>rd</sup> class rate to Champlain Que. \$100.00



Item 585-84 – <u>MacDonald St. Lawrence Seaway Edition Tin</u> – 1959, flat 50 cigarette tin for the official opening of the St. Lawrence Seaway, June 1959. British Flag with the picture of Queen Elizabeth II in the center. Great condition, nice and clean inside and out, no scratches on the graphics. 5 7/8 inches long, 4 1/4 inches wide and 5/8 inch deep. An excellent addition to a St. Lawrence Seaway, tobacco, tin or Royalty collection. \$60.00 SOLD



Item 585-85 – <u>Canada Steamship Lines</u> – 1930, Canada Steamship Lines Limited Season 1930 Niagara To The Sea 46page fold-out brochure. Measures 8"x9" and folds out. Inside are travel timetable schedules and photos of Canada Steamship Line vessels, and a beautiful full color 2-page map. Great Lakes and the St. Lawrence River. The brochure is in in very nice condition with some light creases on the front cover. \$45.00



Item 585-86 – **Canada Steamship Lines** – 1928, Canada Steamship Lines Limited March 1928 Niagara To The Sea 46-page fold-out brochure. Measures 8"x9" and folds out. Inside are travel timetable schedules and photos of Canada Steamship Line vessels, and a beautiful full color 2-page map. Great Lakes and the St. Lawrence River. The brochure is in in very nice conditio