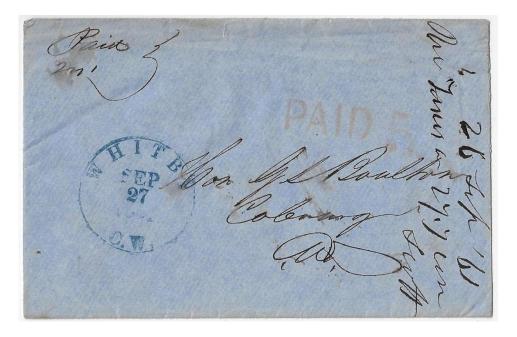

Item 585-03 – <u>Whitby CW (Ontario County, LRD)</u> – 1861, stampless cover from Whitby CW, Ruggles handstamp struck in blue, paid 5 to Cobourg (b/s). This is the latest recorded date for this device, dated SE 27 61. \$125.00