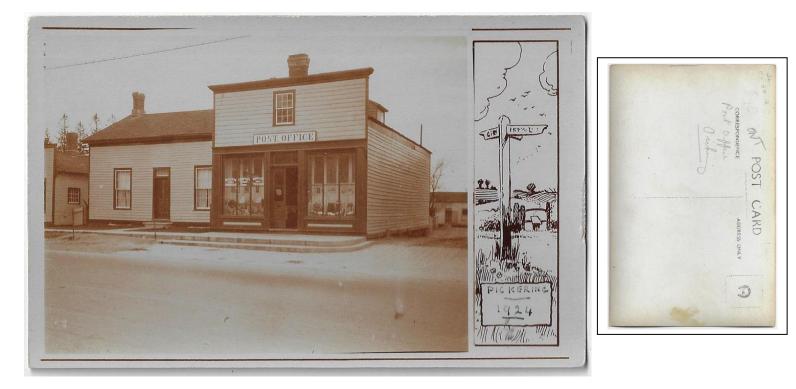

Office and General Merchant</u> – 1908, 1¢ Edward tied by grid cancel on Zephyr Post Office and George Hagerman General Merchant real photo postcard paying 1¢ PC rate to Uxbridge. Winter picture, hardware and Salada Ceylon Tea signs. Hagerman was the Postmaster from 1892 to 1911. \$125.00 SOLD



Item 585-32 – Port Whitby Ont Post Office – 1908, Port Whitby Post Office picture postcard, mailed from Port Whiby JA 8 08, stamp off, to St. Thomas. \$25.00 SOLD



Item 585-33 – Rouge Ontario (later Rosebank Station) – 1909, 1¢ Edward tied by Toronto Orb cancel on Rouge Ont real photo postcard, Rouge River Bridge, to Barrie. \$50.00



Item 585-34 – <u>Mill Race, Oshawa Ont</u> – 1906, 1¢ Edward tied by Oshawa Ont cds on Mill Race postcard, published by R.A.J. Little (Oshawa), to U.S. \$25.00



Item 585-35 – <u>Pickering Post Office</u> – 1924, Pickering Post Office real photo postcard, ms "*Pickering 1924*". Unused with private back. Maltese Cross Rubbers, Comfort Soap, Nugget Shoe Polish signs. \$100.00 **SOLD** 



Item 585-36 – <u>Floral Park Post Office and Gas Pumps</u> – 1937, 2¢ Mufti on Floral Park Post Office real photo postcard, Albert G. Finnis Grocers with gas pumps, telegram and Daily Star signs. \$75.00 SOLD



Item 585-37 – <u>South Oshawa Post Office</u> – c1910, South Oshawa Post Office real photo postcard, published by Rumsey & Co. (Toronto), written but not posted. The Postmistress of South Oshawa was Mrs. F.M. Dickie. (1904-1922). Probably her house. \$25.00 SOLD



Item 585-38 – Oshawa Chevrolet Motor Co. – 1919, 2¢ Admiral tied by Oshawa Ont duplex cancel