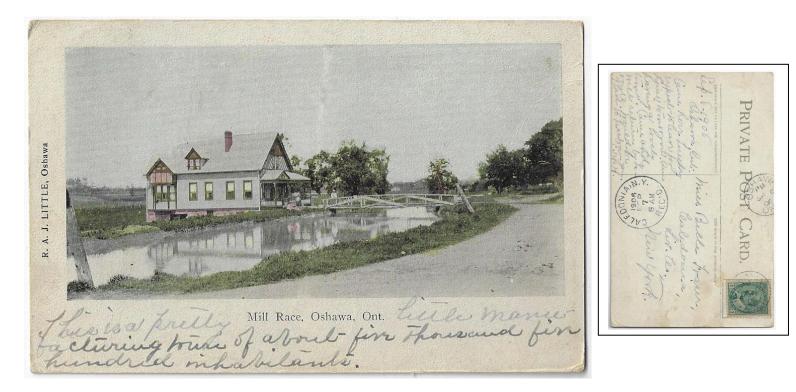

cover from Vallentyne Ont paying 2¢ letter rate to Toronto (b/s). A scarce Ontario County office, closed in 1918. \$60.00 SOLD



Item 585-31 – <u>Zephyr Ont Post Office and General Merchant</u> – 1908, 1¢ Edward tied by grid cancel on Zephyr Post Office and George Hagerman General Merchant real photo postcard paying 1¢ PC rate to Uxbridge. Winter picture, hardware and Salada Ceylon Tea signs. Hagerman was the Postmaster from 1892 to 1911. \$125.00 SOLD



Item 585-32 – Port Whitby Ont Post Office – 1908, Port Whitby Post Office picture postcard, mailed from Port Whiby JA 8 08, stamp off, to St. Thomas. \$25.00 SOLD



Item 585-33 – Rouge Ontario (later Rosebank Station) – 1909, 1¢ Edward tied by Toronto Orb cancel on Rouge Ont real photo postcard, Rouge River Bridge, to Barrie. \$50.00



Item 585-34 – <u>Mill Race, Oshawa Ont</u> – 1906, 1¢ Edward tied by Oshawa Ont cds on Mill Race postcard, published by R.A.J. Little (Oshawa), to U.S. \$25.00



Item 585-35 – <u>Pickering Post Office</u> – 1924, Pickering Post Office real photo postcard, ms "*Pickering 1924*". Unused with private back. Maltese Cross Rubbers, Comfort Soap, Nugget Shoe Polish signs. \$100.00 **SOLD** 



Item 585-36 – <u>Floral Park Post Office and Gas Pumps</u> – 1937, 2¢ Mufti on Floral Park Post Office real photo postcard, Albert G. Finnis Grocers with gas pumps, telegram and Daily Star signs. \$75.00 SOLD



Item 585-37 – <u>South Oshawa Post Office</u> – c1910, South Oshawa Post Office real photo postcard, published by Rumsey & Co. (Toronto), written but not posted. The Postmistress of South Oshawa