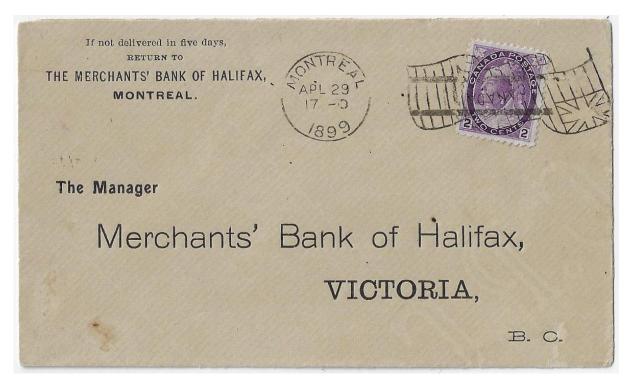

oro Ontario

Item 585-45 – <u>Unfinished flag type 9-1</u> – 1897, 3¢ Jubilee tied by Ottawa Unfinished flag cancel, type 9-1 dated NO 10 97 7-0, on Marshall cover paying 3¢ letter rate to Guysboro. Tillsonburg (b/s). Reduced at left. \$75.00



Item 585-46 – <u>Montreal Imperial on GB PSE</u> – 1896, GB 2½d postal stationery envelope mailed from Montreal to Edinburgh with Imperial machine cancel (die B), caught and charged 25 (5¢). Liverpool U.S. Packet (b/s) and Edinburgh receiver. \$100.00



Item 585-47 – <u>Montreal Experimental machine as receiver</u> – 1902, 2¢ Numeral tied by RPO cancel on Kerr & Foss General Hardware advertising cover from Sherbrooke paying 2¢ letter rate to Montreal (b/s). A full Experimental machine cancel backstamped, dater and obliterator. \$125.00 **SOLD** 



Item 585-48 – Montreal Bickerdike type 8 inverted – 1899, 2¢ Numeral tied by Montreal Bickerdike machine cancel with inverted obliterator, dated AP 29 99, paying 2¢ letter rate to Victoria (b/s). \$400.00 SOLD



Item 585-49 – Huntsville squared circle RF 20 – 1898, 3¢ stationery envelope with Huntsville Ont squared circle, AM MY 23 98, paying 3¢ letter rate to Toronto (b/s). \$40.00



Item 585-50 – <u>Wingham squared circle RF 15</u> – 1898, 1¢ stationery card with Wingham Ont squared circle, JU 22 98, paying 1¢ postcard rate to Toronto (b/s). Message datelined Redgrave Ont and relates to books. \$30.00

| CANADA POST CARD   THE ADDRESS TO BE WRITTEN ON THIS SIDE   John B. Mills   John J. Mills   Jumphili |  |
|---------------------------------------------------------------------------