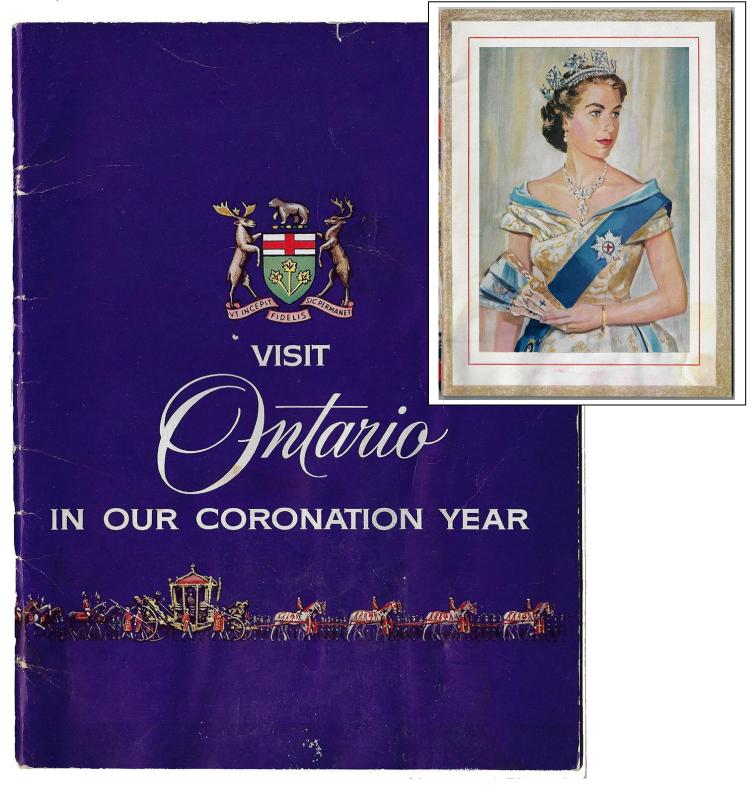

teorological offices, ship markings including CD Howe, CMS J.a. Macdonald, CCGS Labrador, CGS Montcalm etc. Inventory: Frobisher Bay NWT, Churchill, Arctic Bay NWT, Eureka NWT, Resolute NWT, Isachsen NWT, Spencer Bay (HBC Co.), Alert NWT, Port Harrison PQ, Sachs Harbour NWT, Cambridge Bay NWT, Mould Bay NWT, Hall Beach NWT, Resolute Bay NWT, Coppermine NWT, Tuktoyaktuk NWT, Cape Dorset, Gander etc. (less than \$7 each). Lot \$400.00 SOLD



Item 585-78 – <u>Magazine of The Seigniory Club Vol 2 No.4 (Quebec)</u> – 1932, Magazine of The Seigniory Club Vol 2 No.4, Lucerne-in-Quebec March 1932, cover with Major General Sir F.O.W. Loomis, 32 pp. Good condition, separations, small tears at back cover. Winter sports p.12, pre-Olympic Games p.14, Dog's Life in the Winter (Dog Team) p.25. \$50.00



Item 585-79 – <u>Visit Ontario In Our Coronation Year</u> – 1953, Visit Ontario in Our Coronation Year, 66pp guide book. Published by the Canadian Government. Baptist Johnson Printer, soft cover. A real nice 66-page tourist information book in celebration of the visit Queen Elizabeth and her husband the Duke of Edinburgh. Lots of color pictures and a full-page picture of the Queen etc. \$40.00



Item 585-80 – <u>1952 Prince Edward Island Ferry Trip sign</u> – 1952, Old Home Week & Provincial Exhibition August 11-16, Prince Edward Island sign, 8 trips daily with schedule, vehicle ferry service NS to PEI, CNR to Montreal, Bus Service Boston to Montreal, Maritime Central Airways etc. A very pretty PEI sign. \$45.00



Item 585-81 – **Bicentenary of Halifax** – 1949, Montreal Que CNR Centra