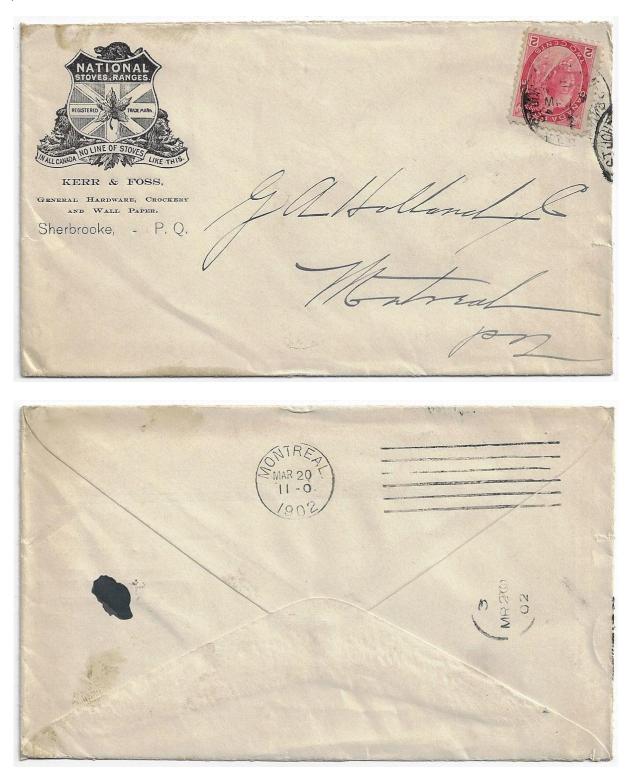

minion Wire cover, without die ("B") in the obliterator, paying 2¢ letter rate to Halifax. This is the earliest recorded date for this trial service. A very pretty cover, Ex Paige, Heasmen. \$350.00

IF UNDELIVERED IN TEN DAYS RETURN TO GEO. W. MARSHALL, GUYSBORO, ONT. NOV 10 Mr. Henry Marshall Guysboro Ontario

Item 585-45 – <u>Unfinished flag type 9-1</u> – 1897, 3¢ Jubilee tied by Ottawa Unfinished flag cancel, type 9-1 dated NO 10 97 7-0, on Marshall cover paying 3¢ letter rate to Guysboro. Tillsonburg (b/s). Reduced at left. \$75.00



Item 585-46 – <u>Montreal Imperial on GB PSE</u> – 1896, GB 2½d postal stationery envelope mailed from Montreal to Edinburgh with Imperial machine cancel (die B), caught and charged 25 (5¢). Liverpool U.S. Packet (b/s) and Edinburgh receiver. \$100.00



Item 585-47 – <u>Montreal Experimental machine as receiver</u> – 1902, 2¢ Numeral tied by RPO cancel on Kerr & Foss General Hardware advertising cover from Sherbrooke paying 2¢ letter rate to Montreal (b/s). A full Experimental machine cancel backstamped, dater and obliterator. \$125.00 **SOLD** 



Item 585-48 – Montreal Bickerdike type 8 inverted – 1899, 2¢ Numeral tied by Montreal Bickerdike machine cancel with inverted obliterator, dated AP 29 99, paying 2¢ letter rate to Victoria (b/s). \$400.00 SOLD



Item 585-49 – Huntsville squared circle RF 20 – 1898, 3¢ stationery envelope with Huntsville Ont squared circle, AM MY 23 98, paying 3¢ letter rate to Toronto (b/s). \$40.00



Item 585-50 – <u>Wingham squared circle RF 15</u> – 1898, 1¢ stationery card with Wingham Ont squared circl