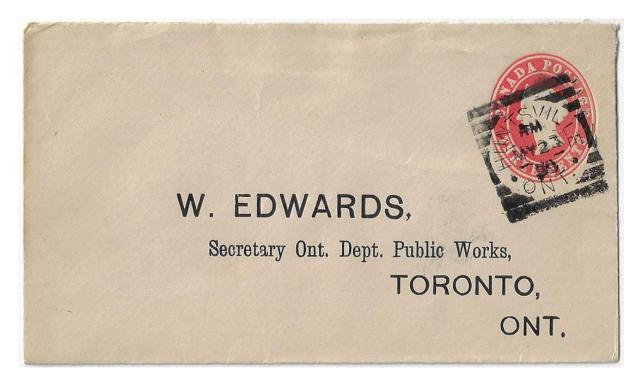

Item 585-15 – **Oval "Registered Ottawa Free"** – 1897, Deputy Postmaster General registered envelope, form 25,000 12-1-97, with oval "Registered Ottawa Free" to Brantford Ontario (b/s). \$100.00 **SOLD** 