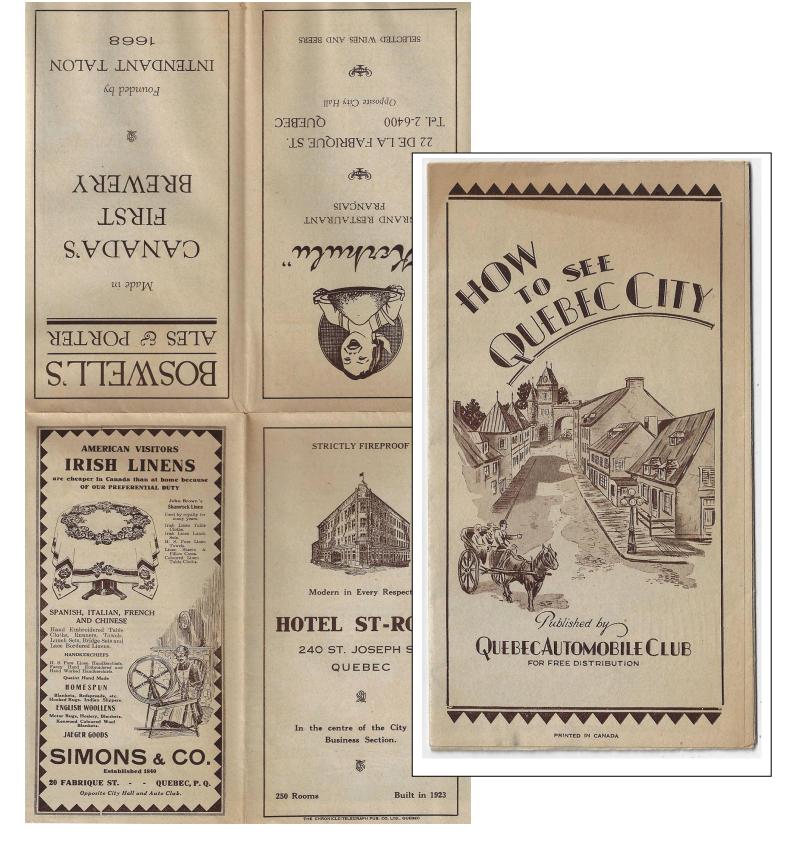

ronation Year, 66pp guide book. Published by the Canadian Government. Baptist Johnson Printer, soft cover. A real nice 66-page tourist information book in celebration of the visit Queen Elizabeth and her husband the Duke of Edinburgh. Lots of color pictures and a full-page picture of the Queen etc. \$40.00



Item 585-80 – <u>1952 Prince Edward Island Ferry Trip sign</u> – 1952, Old Home Week & Provincial Exhibition August 11-16, Prince Edward Island sign, 8 trips daily with schedule, vehicle ferry service NS to PEI, CNR to Montreal, Bus Service Boston to Montreal, Maritime Central Airways etc. A very pretty PEI sign. \$45.00



Item 585-81 – **Bicentenary of Halifax** – 1949, Montreal Que CNR Central Vermont menu, Bicentenary of Halifax cover, 3-page à la carte and table d'hôte. \$40.00



Item 585-82 – <u>Quebec Automobile Club</u> – 1923, How to See Quebec City, entirely in English, published by Quebec Automobile Club, printed in Canada. Numerous advertisings including Simons, Boswell Canada's First Brewery, Quebec Winter Sports promotional, etc. and pictures etc. A nice pamphlet. \$45.00 SOLD



Item 585-83 – <u>Three Rivers Que optometrists mailing box</u> – c1951-3, 1¢, 5¢ GEOVI Postes Postage tied by Three Rivers Que roller cancel on Etienne Lamontagne Optometrists and Glasses Manufacturer original mailing box paying 6¢ 3<sup>rd</sup> class rate to Champlain Que. \$100.00



Item 585-84 – <u>MacDonald St. Lawrence Seaway Edition Tin</u> – 1959, flat 50 cigarette tin for the official opening of the St. Lawrence Seaway, June 1959. British Flag with the picture of Queen