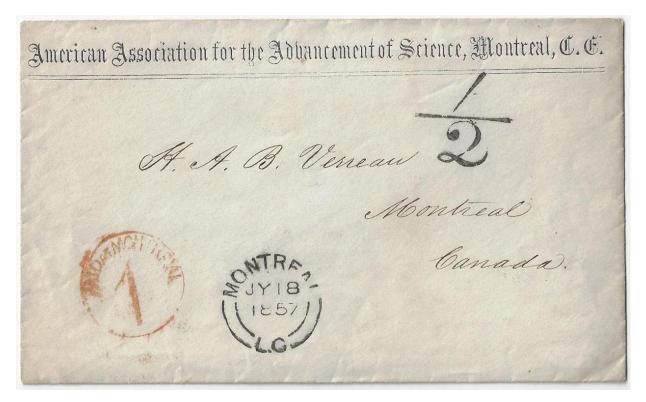

Item 585-07 – Montreal half penny, Father of Confederation – 1851, folded cover from Montreal rated ½d paying the drop letter rate. Signed HLL, Hector L. Langevin, Father of Confederation. \$175.00

Item 585-08 – <u>Montreal double half penny</u> – 1857, stampless cover with "Advancement of Science Association" c/c from Montreal rated ½d paying the drop letter rate. Presumably the letter was double weight as show by the Montreal Paid 1 handstamp. A real wow Pence cover! Ex Firby, Brigham. \$500.00