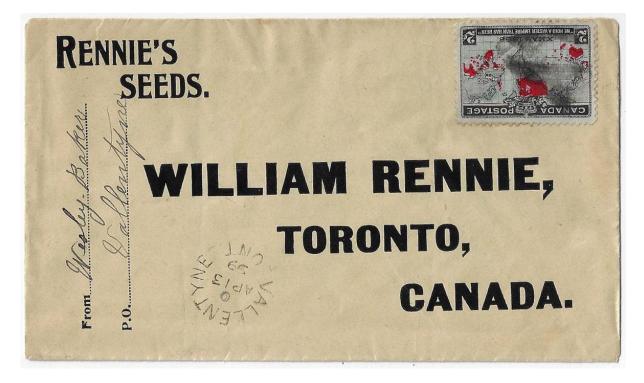

Item 585-18 – <u>Sunderland Ont (Ontario County)</u> – 1896, 3¢, 5¢ SQ tied by Sunderland Ont broken circle on Rennie cover paying 8¢ registered letter rate to Toronto. \$50.00 SOLD

Item 585-19 – Oshawa metal roofing private postcard – 1896, 1¢ SQ tied by Oshawa Ont cds on Pedlar Metal Roofing Co. illustrated private postcard paying 1¢ PC rate to Three Rivers (receiver). \$150.00 SOLD