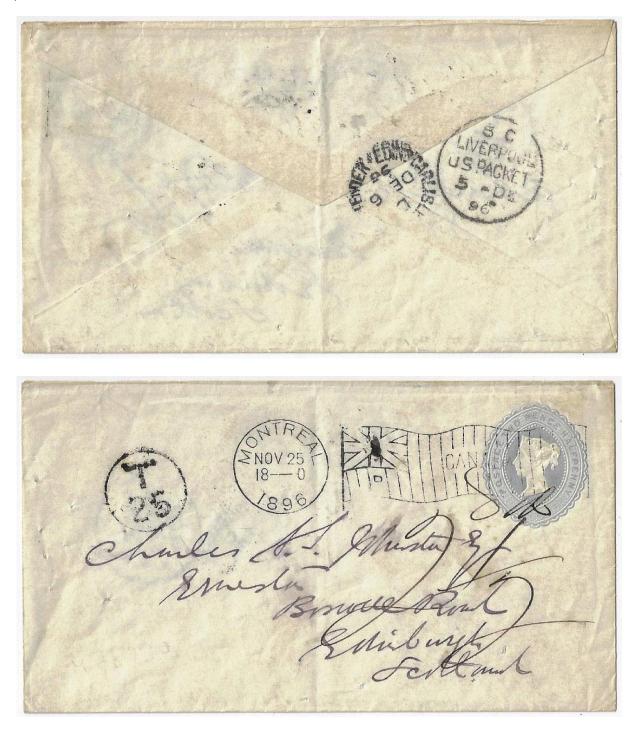

is combination with two different machines we have here is quite rare. A great cover for the specialist. \$350.00



Item 585-44 – <u>Montreal Experimental M5 without die indicia</u> – 1902, 2¢ Numeral tied by Montreal Experimental M5 machine cancel on Dominion Wire cover, without die ("B") in the obliterator, paying 2¢ letter rate to Halifax. This is the earliest recorded date for this trial service. A very pretty cover, Ex Paige, Heasmen. \$350.00

IF UNDELIVERED IN TEN DAYS RETURN TO GEO. W. MARSHALL, GUYSBORO, ONT. NOV 10 Mr. Henry Marshall Guysboro Ontario

Item 585-45 – <u>Unfinished flag type 9-1</u> – 1897, 3¢ Jubilee tied by Ottawa Unfinished flag cancel, type 9-1 dated NO 10 97 7-0, on Marshall cover paying 3¢ letter rate to Guysboro. Tillsonburg (b/s). Reduced at left. \$75.00



Item 585-46 – <u>Montreal Imperial on GB PSE</u> – 1896, GB 2½d postal stationery envelope mailed from Montreal to Edinburgh with Imperial machine cancel (die B), caught and charged 25 (5¢). Liverpool U.S. Packet (b/s) and Edinburgh receiver. \$100.00



Item 585-47 – <u>Montreal Experimental machine as receiver</u> – 1902, 2¢ Numeral tied by RPO cancel on Kerr & Foss General Hardware advertising cover from Sherbrooke paying 2¢ letter rate to Montreal (b/s). A full Experimental machine cancel backstamped, dater and obliterator. \$125.00 **SOLD** 



Item 585-48 – Montreal Bickerdike type 8 inverted – 1899, 2¢ Numeral tied by Montreal Bickerdike machine cancel with inverted obliterator, dated AP 29 99, paying 2¢ letter rate to Victoria (b/s). \$400.00 SOLD



Item 585-49 – Huntsville squa