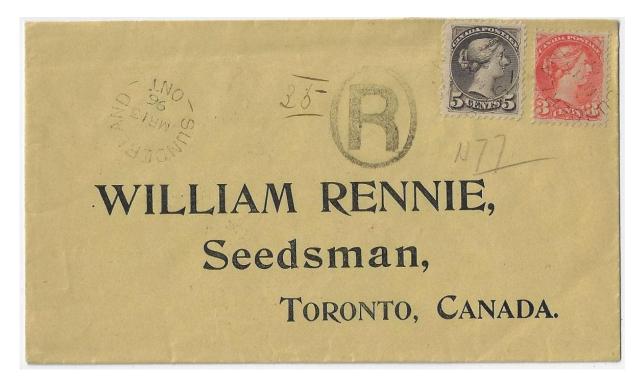

Item 585-18 – <u>Sunderland Ont (Ontario County)</u> – 1896, 3¢, 5¢ SQ tied by Sunderland Ont broken circle on Rennie cover paying 8¢ registered letter rate to Toronto. \$50.00 SOLD

Item 585-19 – Oshawa metal roofing private postcard – 1896, 1¢ SQ tied by Oshawa Ont cds on Pedlar Metal Roofing Co. illustrated private postcard paying 1¢ PC rate to Three Rivers (receiver). \$150.00 SOLD