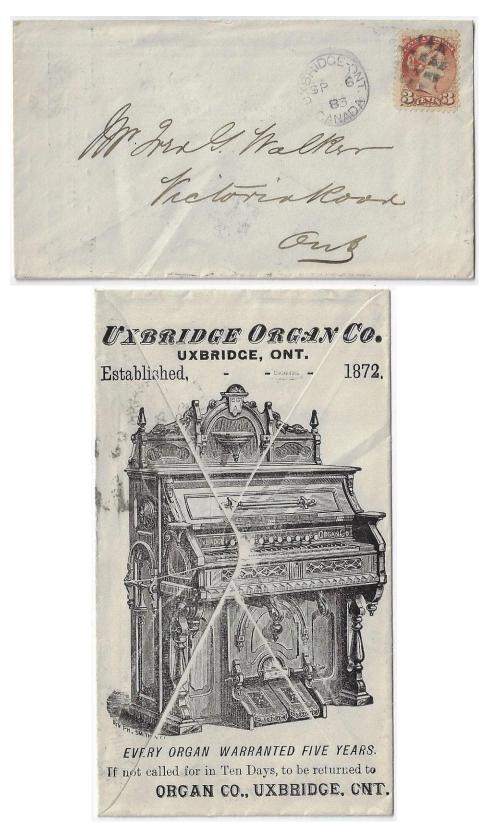

DA

Item 585-21 – <u>Sunderland Ont in blue</u> – 1886, 3¢ SQ cancelled by concentric ring cancel on cover from Sunderland Ont, struck in blue, paying 3¢ letter rate to Udora (b/s, in purple). \$25.00

Item 585-22 – <u>Uxbridge Organ Company</u> – 1883, 3¢ SQ cancelled by fancy cancel on cover from Uxbridge paying 3¢ letter rate to Victoria Road. Reverse with a stunning Organ Company advertising. \$250.00 SOLD