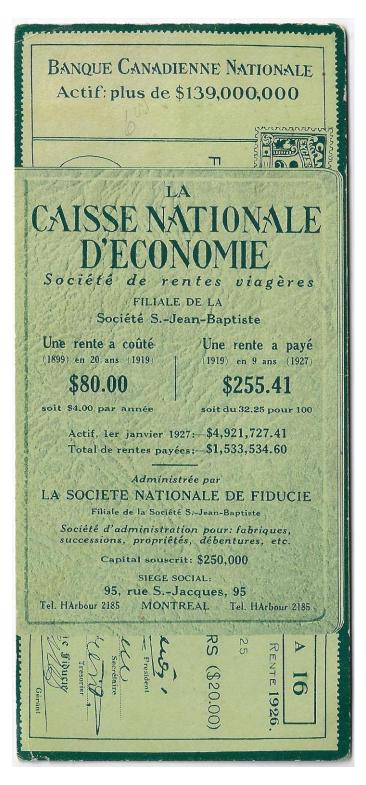

mship Lines Limited Season 1930 Niagara To The Sea 46page fold-out brochure. Measures 8"x9" and folds out. Inside are travel timetable schedules and photos of Canada Steamship Line vessels, and a beautiful full color 2-page map. Great Lakes and the St. Lawrence River. The brochure is in in very nice condition with some light creases on the front cover. \$45.00



Item 585-86 – **Canada Steamship Lines** – 1928, Canada Steamship Lines Limited March 1928 Niagara To The Sea 46-page fold-out brochure. Measures 8"x9" and folds out. Inside are travel timetable schedules and photos of Canada Steamship Line vessels, and a beautiful full color 2-page map. Great Lakes and the St. Lawrence River. The brochure is in in very nice condition with some light creases on the front cover. \$45.00 **SOLD** 



Item 585-87 – **Banque Canadienne Nationale blotter** – 1926, BCN cheque <u>with Excise Tax stamp illustrated</u> with Caisse national d'Économie advertising on blotter. A scarce one, an interesting collateral to cheque or to a revenue stamp collector. \$50.00