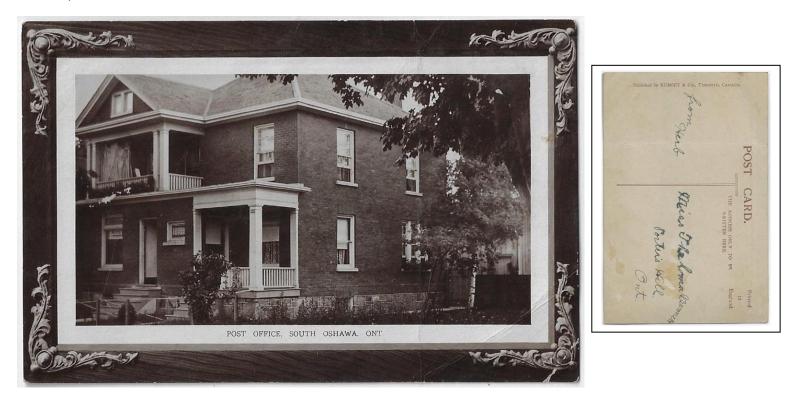

Thomas. \$25.00 SOLD



Item 585-33 – Rouge Ontario (later Rosebank Station) – 1909, 1¢ Edward tied by Toronto Orb cancel on Rouge Ont real photo postcard, Rouge River Bridge, to Barrie. \$50.00



Item 585-34 – <u>Mill Race, Oshawa Ont</u> – 1906, 1¢ Edward tied by Oshawa Ont cds on Mill Race postcard, published by R.A.J. Little (Oshawa), to U.S. \$25.00



Item 585-35 – <u>Pickering Post Office</u> – 1924, Pickering Post Office real photo postcard, ms "*Pickering 1924*". Unused with private back. Maltese Cross Rubbers, Comfort Soap, Nugget Shoe Polish signs. \$100.00 **SOLD** 



Item 585-36 – <u>Floral Park Post Office and Gas Pumps</u> – 1937, 2¢ Mufti on Floral Park Post Office real photo postcard, Albert G. Finnis Grocers with gas pumps, telegram and Daily Star signs. \$75.00 SOLD



Item 585-37 – <u>South Oshawa Post Office</u> – c1910, South Oshawa Post Office real photo postcard, published by Rumsey & Co. (Toronto), written but not posted. The Postmistress of South Oshawa was Mrs. F.M. Dickie. (1904-1922). Probably her house. \$25.00 SOLD



Item 585-38 – Oshawa Chevrolet Motor Co. – 1919, 2¢ Admiral tied by Oshawa Ont duplex cancel on Chevrolet Motor Co. postcard, published by F.E. Hallitt (Oshawa). \$25.00

|                | DESERTE GLA REPORTE A ONE BLOCK FROM C.P.R. DEPORTE<br>MONTREAL |
|----------------|-----------------------------------------------------------------|
| GEO. D. FUCHS, | J. Marshall Esq                                                 |
| MANAGER.       | Middlebury /                                                    |

Item 585-39 – <u>Mon