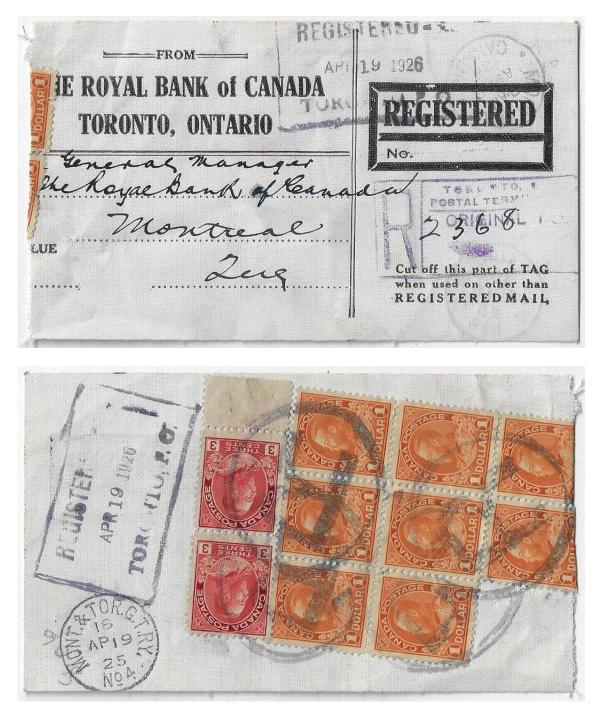

| RECISTEREE<br>(From Post Office Savings       |                                                                             |
|-----------------------------------------------|-----------------------------------------------------------------------------|
| The Postmaster to w<br>enclosures, and all di | hom this Package is addressed should see, when opening it, that it contains |
| R                                             | of Brantford                                                                |
| <b>9. B. 31</b> - 25,000-12-1-97.             |                                                                             |

Item 585-15 – **Oval "Registered Ottawa Free"** – 1897, Deputy Postmaster General registered envelope, form 25,000 12-1-97, with oval "Registered Ottawa Free" to Brantford Ontario (b/s). \$100.00 **SOLD** 