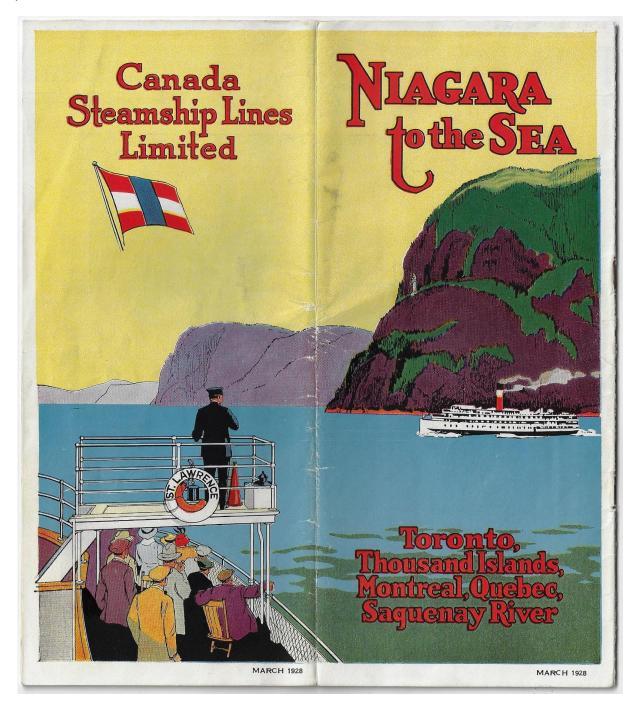

tte tin for the official opening of the St. Lawrence Seaway, June 1959. British Flag with the picture of Queen Elizabeth II in the center. Great condition, nice and clean inside and out, no scratches on the graphics. 5 7/8 inches long, 4 1/4 inches wide and 5/8 inch deep. An excellent addition to a St. Lawrence Seaway, tobacco, tin or Royalty collection. \$60.00 SOLD



Item 585-85 – <u>Canada Steamship Lines</u> – 1930, Canada Steamship Lines Limited Season 1930 Niagara To The Sea 46page fold-out brochure. Measures 8"x9" and folds out. Inside are travel timetable schedules and photos of Canada Steamship Line vessels, and a beautiful full color 2-page map. Great Lakes and the St. Lawrence River. The brochure is in in very nice condition with some light creases on the front cover. \$45.00



Item 585-86 – **Canada Steamship Lines** – 1928, Canada Steamship Lines Limited March 1928 Niagara To The Sea 46-page fold-out brochure. Measures 8"x9" and folds out. Inside are travel timetable schedules and photos of Canada Steamship Line vessels, and a beautiful full color 2-page map. Great Lakes and the St. Lawrence River. The brochure is in in very nice condition with some light creases on the front cover. \$45.00 **SOLD** 



Item 585-87 – **Banque Canadienne Nationale blotter** – 1926, BCN cheque <u>with Excise Tax stamp illustrated</u> with Caisse national d'Économie advertising on blotter. A scarce one, an interesting collateral to cheque or to a revenue stamp collector. \$50.00