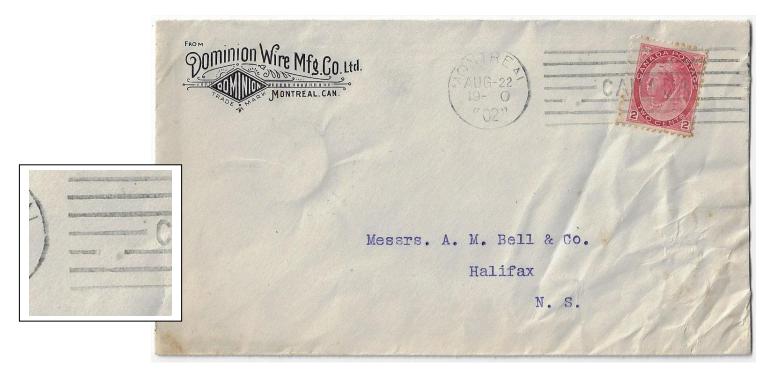

.A. aver hangler

Item 585-42 – Montreal hubless Bickerdike, 3<sup>rd</sup> class – c1898, 1¢ Maple Leaf tied by Montreal Bickerdike machine cancel, hubless flag, paying 1¢ 3<sup>rd</sup> class matter rate to Moncton NB. \$125.00



Item 585-43 – Imperial M3c with Bickerdike type 8 – 1899, 2¢ Numeral tied by Montreal Imperial machine cancel, type M3c along with a Montreal Bickerdike type 8, on James Cooper Piston and Air Compressors c/c cover to Glace Bay. The Imperial machine cancel was used from about MR 10 99 to JL 5 00, so there was indeed opportunity for this to happen. When you do find a 2 flag cancels on the same cover, they are normally from the same cancelling die. This combination with two different machines we have here is quite rare. A great cover for the specialist. \$350.00



Item 585-44 – <u>Montreal Experimental M5 without die indicia</u> – 1902, 2¢ Numeral tied by Montreal Experimental M5 machine cancel on Dominion Wire cover, without die ("B") in the obliterator, paying 2¢ letter rate to Halifax. This is the earliest recorded date for this trial service. A very pretty cover, Ex Paige, Heasmen. \$350.00

IF UNDELIVERED IN TEN DAYS RETURN TO GEO. W. MARSHALL, GUYSBORO, ONT. NOV 10 Mr. Henry Marshall Guysboro Ontario

Item 585-45 – <u>Unfinished flag type 9-1</u> – 1897, 3¢ Jubilee tied by Ottawa Unfinished flag cancel, type 9-1 dated NO 10 97 7-0, on Marshall cover paying 3¢ letter rate to Guysboro. Tillsonburg (b/s). Reduced at left. \$75.00



Item 585-46 – <u>Montreal Imperial on GB PSE</u> – 1896, GB 2½d postal stationery envelope mailed from Montreal t