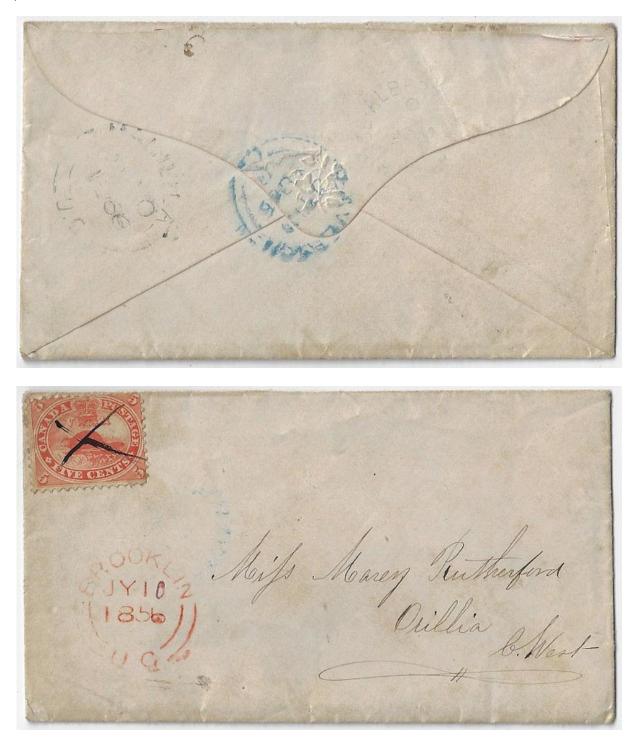

Item 585-10 – <u>Brooklin UC (Ontario County, ERD by 9 years)</u> – 1866, 5¢ Beaver with pen cancel on cover from Brooklin UC paying 5¢ letter rate to Orillia (b/s). Routed via Beaverton and Prince Albert (b/s). According to the PHSC database, this Brooklin UC hammer is the earliest recorded by 9 years with a note that Campbell reports 1855. Anyhow, a very scarce Ontario County cover! \$200.00 SOLD