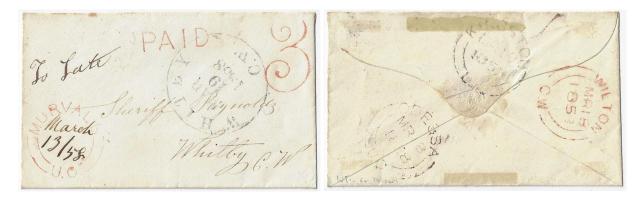

Item 585-02 – <u>Murvale UC (Frontenac, LRD, 1855-1913)</u> – 1858, stampless cover from Murvale UC paid 3d to Whitby via Odessa, Wilton and Kingston (b/s). Whitby Ruggles receiver on front, <u>struck in black</u>. Mailed too late that day. Ex Elliott. \$250.00