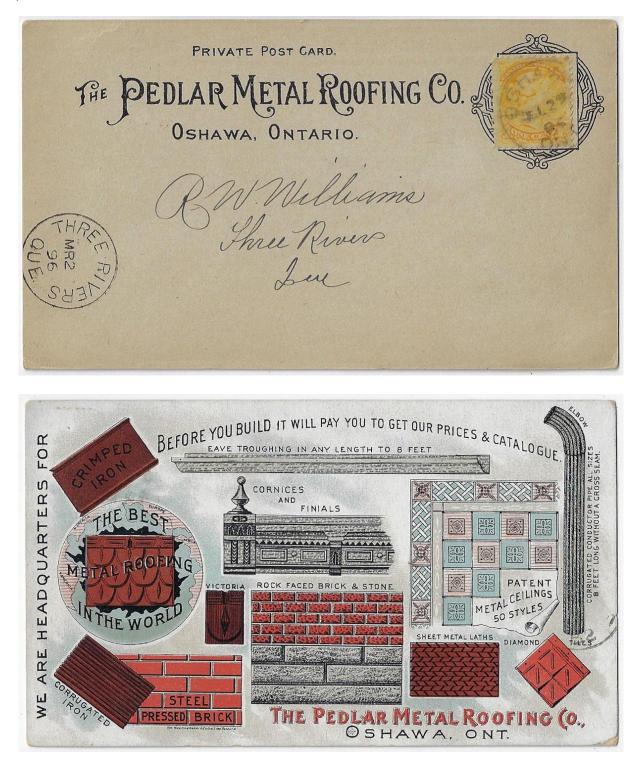

Item 585-18 – <u>Sunderland Ont (Ontario County)</u> – 1896, 3¢, 5¢ SQ tied by Sunderland Ont broken circle on Rennie cover paying 8¢ registered letter rate to Toronto. \$50.00 SOLD

Item 585-19 – Oshawa metal roofing private postcard – 1896, 1¢ SQ tied by Oshawa Ont cds on Pedlar Metal Roofing Co. illustrated private postcard paying 1¢ PC rate to Three Rivers (receiver). \$150.00 SOLD