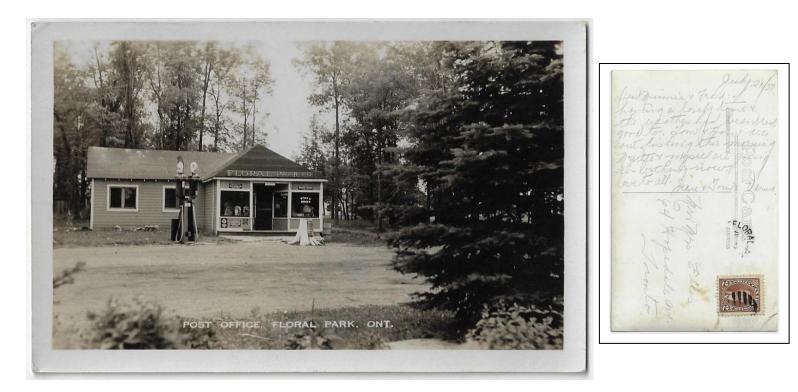

signs. Hagerman was the Postmaster from 1892 to 1911. \$125.00 SOLD



Item 585-32 – Port Whitby Ont Post Office – 1908, Port Whitby Post Office picture postcard, mailed from Port Whiby JA 8 08, stamp off, to St. Thomas. \$25.00 SOLD



Item 585-33 – Rouge Ontario (later Rosebank Station) – 1909, 1¢ Edward tied by Toronto Orb cancel on Rouge Ont real photo postcard, Rouge River Bridge, to Barrie. \$50.00



Item 585-34 – <u>Mill Race, Oshawa Ont</u> – 1906, 1¢ Edward tied by Oshawa Ont cds on Mill Race postcard, published by R.A.J. Little (Oshawa), to U.S. \$25.00



Item 585-35 – <u>Pickering Post Office</u> – 1924, Pickering Post Office real photo postcard, ms "*Pickering 1924*". Unused with private back. Maltese Cross Rubbers, Comfort Soap, Nugget Shoe Polish signs. \$100.00 **SOLD** 



Item 585-36 – <u>Floral Park Post Office and Gas Pumps</u> – 1937, 2¢ Mufti on Floral Park Post Office real photo postcard, Albert G. Finnis Grocers with gas pumps, telegram and Daily Star signs. \$75.00 SOLD



Item 585-37 – <u>South Oshawa Post Office</u> – c1910, South Oshawa Post Office real photo postcard, published by Rumsey & Co. (Toronto), written but not posted. The Postmistress of South Oshawa was Mrs. F.M. Dickie. (1904-1922). Probably her house. \$25.00 SOLD



Item 585-38 – Oshawa Chevrolet Motor Co. – 1919, 2¢ Admiral tied by Oshawa Ont duplex cancel on Chevrolet Motor Co. postcard, published by F.E. Hallitt (Oshawa). \$25.00

|                | DESERTE GLA REPORTE A ONE BLOCK FROM C.P.R. DEPORTE<br>MONTREAL |
|----------------|----------------------------------------------