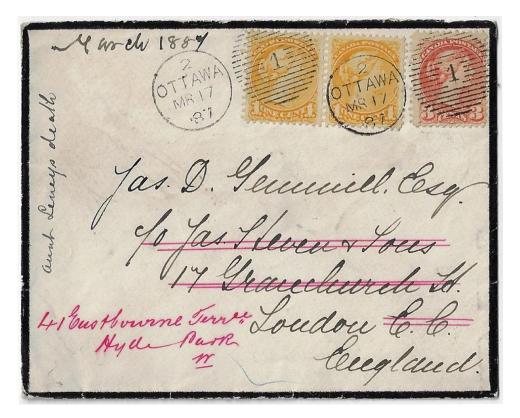

Item 571-21 – <u>Mourning cover to England</u> – 1887, 1¢ (2), 3¢ SQ tied by Ottawa duplex "1" cancel on mourning cover paying 5¢ UPU letter rate to England (b/s). Redirected. \$75.00

Item 571-22 – Northfield Ont (Stormont) – 1887, 3¢ SQ, 2¢ RLS tied by grid cancel on cover from Northfield Ont paying 5¢ registered letter rate to Dickinson Landing via Moulinette (b/s). Reduced at left. This postmark is the 2<sup>nd</sup> recorded example and the latest of the two (1883-1887). \$200.00 SOLD