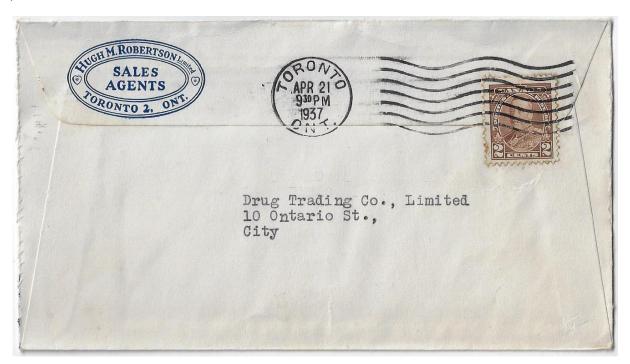

Item 571-59 – <u>British Consols advertising</u> – 1937, 2¢ Pictorial tied by Toronto machine cancel on H.M. Robertson c/c and reverse with tobacco advertising paying 2¢ drop letter rate. \$30.00

Item 571-60 – Alaska to NY – by coastal steamer to Vancouver – 1936, 3¢ Pictorial tied by Vancouver machine cancel and oval Vancouver Skagway S.S. Princess Norah on cover from Ketchikan Alaska to New York City. This cover was mailed on board and cancelled by the steamer marking. Then, entered the mail in Vancouver. A piece struck in green dated 1932 accompanies. \$100.00