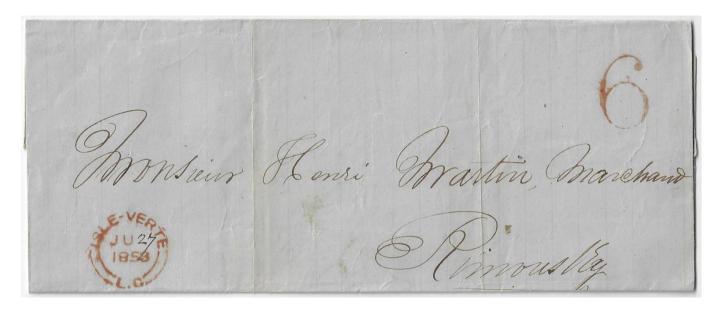

Item 571-18 – <u>Isle Verge LC</u> – 1858, stampless folded cover from Isle Verte LC rated 6d collect paying the double weight rate to Rimouski (b/s). \$45.00

Item 571-19 – <u>Tring LC registered</u> – 1861, registered stampless cover from Tring LC paid 5¢ to St. Joseph de Beauce. 2¢ registry fee paid in cash. St. François de Beauce (b/s). \$75.00