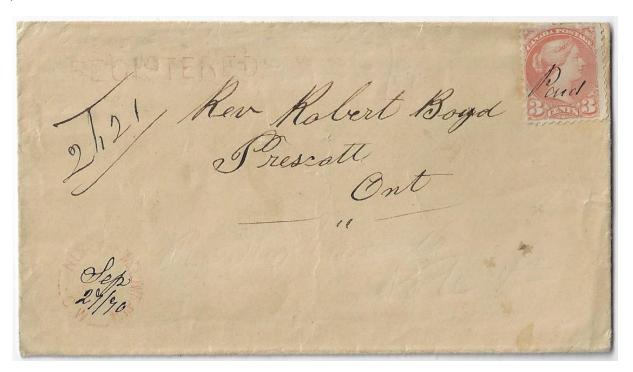

Item 571-29 - 3c SQ pale dull rose - North Mountain CW - 1870, 3¢ SQ with manuscript "Paid" (pale dull rose, 1<sup>st</sup> Ottawa, perf 11.9) on registered cover from North Mountain CW paying 3¢ letter rate to Prescott (b/s). 2¢ registry fee paid in cash. This is the latest recorded date of this rare Dundas office - and - a very impressive and distinctive rare shade on cover. A real wow. \$200.00 SOLD