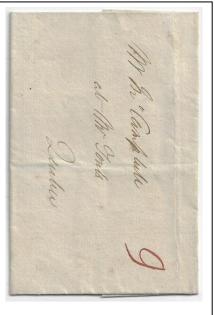

## HUGO DESHAYE (Philatelist) Inc.

HUGO DESHAYE, MMM CD FSHPQ FRPSC

Item 571-01 – <u>Montreal straight line type IX (1800-1801)</u> – 1800, stampless cover from Montreal rated 9d collect to Quebec. Reverse with Montreal SL type IX recorded from 1800 to 1801 only. CMPQ VIIb. \$250.00