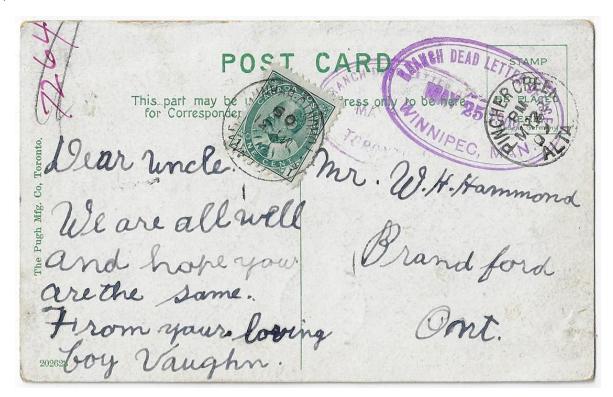

Item 571-45 – <u>Pincher Creek Alta mailed unpaid</u> – 1909, Niagara Falls postcard mailed unpaid from Pincher Creek Alta to Brantford Ont. Caught and sent to the Winnipeg Dead Letter Office. Then forwarded to Toronto, postage paid along the way and carried to destination. \$50.00