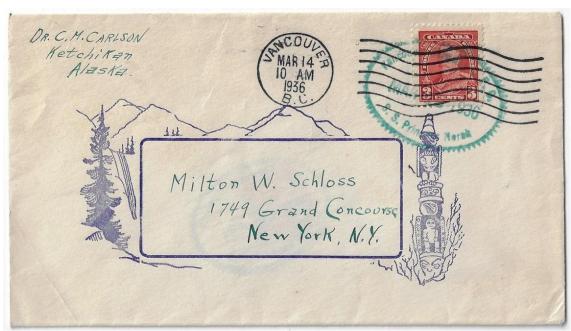

Item 571-59 – <u>British Consols advertising</u> – 1937, 2¢ Pictorial tied by Toronto machine cancel on H.M. Robertson c/c and reverse with tobacco advertising paying 2¢ drop letter rate. \$30.00

Item 571-60 – Alaska to NY – by coastal steamer to Vancouver – 1936, 3¢ Pictorial tied by Vancouver machine cancel and oval Vancouver Skagway S.S. Princess Norah on cover from Ketchikan Alaska to New York City. This cover was mailed on board and cancelled by the steamer marking. Then, entered the mail in Vancouver. A piece struck in green dated 1932 accompanies. \$100.00