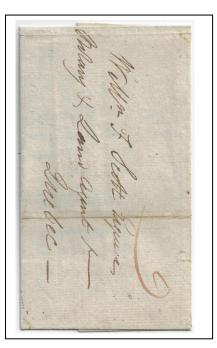

Item 571-18 – <u>Isle Verge LC</u> – 1858, stampless folded cover from Isle Verte LC rated 6d collect paying the double weight rate to Rimouski (b/s). \$45.00

Item 571-19 – <u>Tring LC registered</u> – 1861, registered stampless cover from Tring LC paid 5¢ to St. Joseph de Beauce. 2¢ registry fee paid in cash. St. François de Beauce (b/s). \$75.00