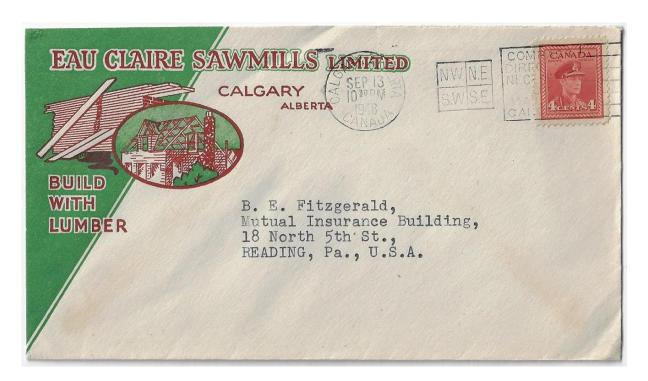

Item 571-69 – <u>Calgary Sawmills</u> – 1948, 4¢ War tied by Calgary machine cancel on Eau Claire Sawmills advertising cover paying 4¢ letter rate to U.S. \$25.00 <u>SOLD</u>

Item 571-70 – Chesterfield Inlet NWT registered – 1957, 1¢, 6¢ Wilding block of 4 tied by Chesterfield Inlet NWT broken circle on cover paying 25¢ registered letter rate to Vancouver. (Barrel b/s). Routed via Fort Churchill and Winnipeg (b/s). A very pretty 6¢ Wilding cover. \$50.00 SOLD