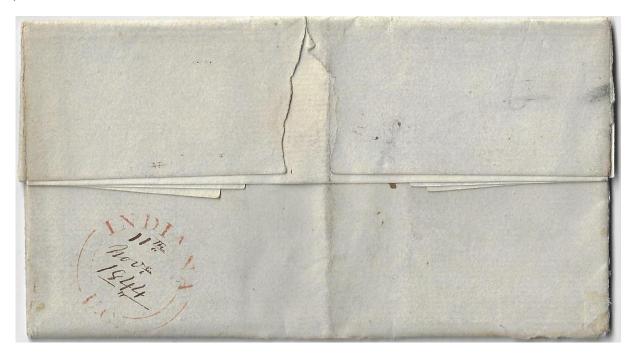

Item 571-07 – Kingston to Indiana US missent to Indiana UC – 1844, business letter from Calvin, Cook & Co. from Kingston paid 25¢ paying the rate to La Fayette Indiana U.S. Sent to Indiana Upper Canada where endorsed "Missent to Indiana / Canada West / 11 Nov 1844". Dispatched from Indiana UC 13 Nov to U.S. An Additional 11½ BNA postage to the lines was improperly charged perhaps due to a misinterpretation of the forward letter regulations issued by GPO Quebec 20 SE 1843. The Indiana Post Office reopened in 1841 after having been closed for an indeterminate amount of time. This is a very scarce postmark from a short-lived Haldimand office 1841-1876. \$350.00