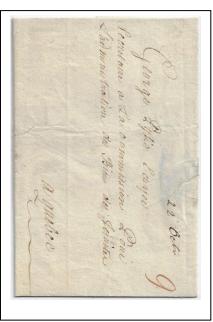

Item 571-12 – <u>US to Montreal via East Williamsburg UC (Dundas)</u> – 1845, folded letter from Louisville New York State to Montreal, entered in Canada "undercover" at East Williamsburg, rated 9d collect to Montreal (b/s). The letter is addressed to his Excellency the Governor of the Upper and Lower Canadas and relates to terms they may be allowed to settle on certain land in Canada. \$200.00