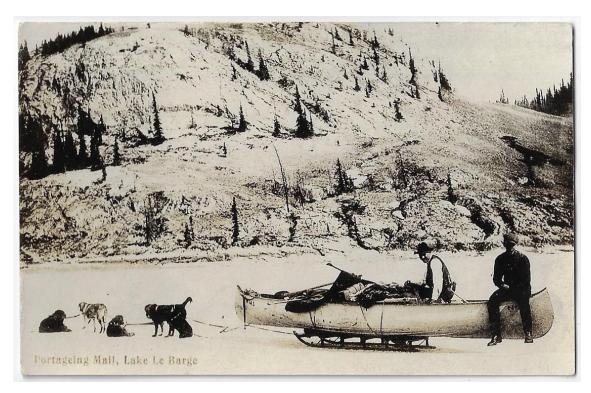

Item 571-43 – Portaging Mail, Lake Laberge Yukon – c1910, RPPC depicting dog team and men posing, ice canoeing and portaging mail, at Lake Laberge Yukon. The lake is a widening of the Yukon River north of Whitehorse. It is fifty kilometres long and ranges from two to five kilometres wide. AZO back, unused. \$50.00 SOLD