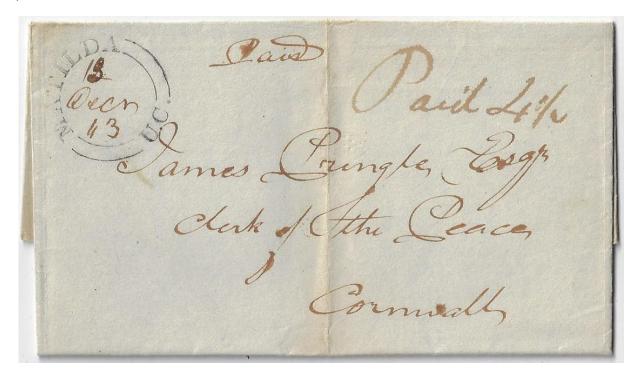

Item 571-09 – <u>Matilda UC (hammer III, earliest recorded, Dundas)</u> – 1843, Collector of Taxes folded letter from Matilda UC paid 4½d to Cornwall. This the earliest recorded date hammer III. 13 DE 43. \$100.00