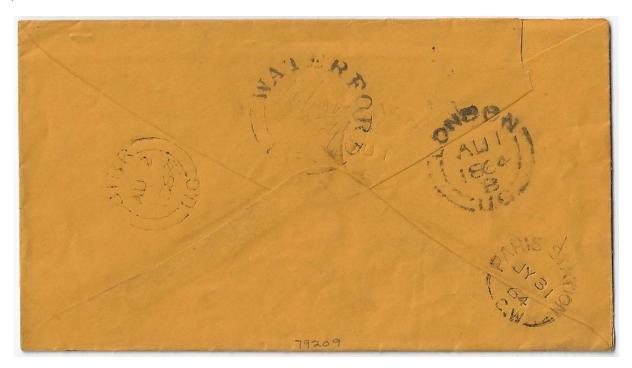

Item 571-11 – Rockford UC (the only recorded example, Norfolk) – 1864, registered stampless cover from Rockford UC paid 5 to Birr (b/s). 2¢ registry fee paid in cash. Routed via Paris Station, Waterford, London (b/s). \$250.00