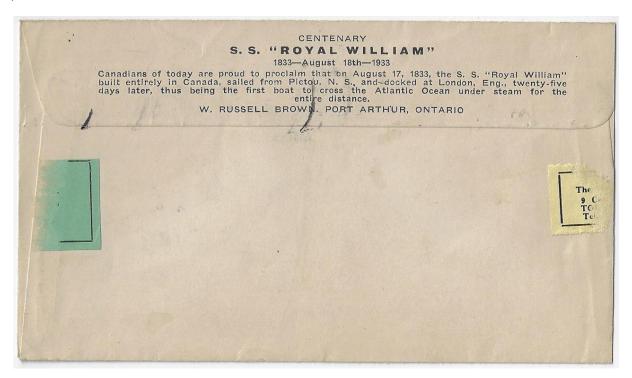

Item 571-56 – <u>Port Arthur flag cancel</u> – 1934, 3¢ Confederation tied by Port Arthur flag cancel on Royal William illustrated cover paying 3¢ letter rate to Toronto. \$50.00 <u>SOLD</u>

Item 571-57 – 43¢ parcel rate from Toronto – 1934, 20¢ Arch (2), 3¢ Medallion tied by Toronto roller cancel on mailing tag paying 43¢ parcel post rate to an unknown destination. \$75.00