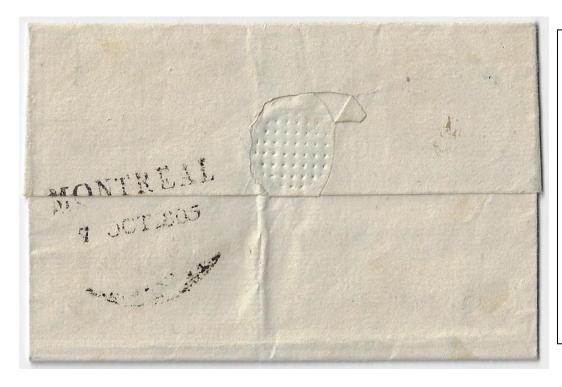

## HUGO DESHAYE (Philatelist) Inc.

HUGO DESHAYE, MMM CD FSHPQ FRPSC

Item 571-01 – <u>Montreal straight line type IX (1800-1801)</u> – 1800, stampless cover from Montreal rated 9d collect to Quebec. Reverse with Montreal SL type IX recorded from 1800 to 1801 only. CMPQ VIIb. \$250.00