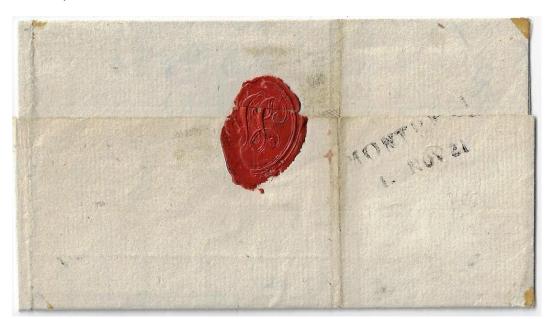

Item 571-05 – Montreal straight line type XIV (1810-1828) – 1821, stampless cover from Montreal rated 9d collect to Quebec. Reverse with Montreal SL type XIV recorded from 1810 to 1828. CMPQ X. \$100.00