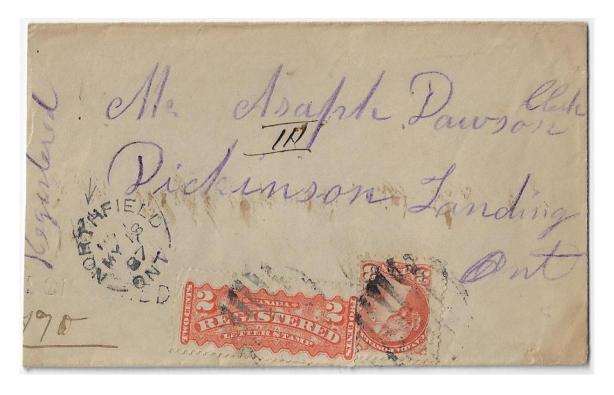

Item 571-21 – <u>Mourning cover to England</u> – 1887, 1¢ (2), 3¢ SQ tied by Ottawa duplex "1" cancel on mourning cover paying 5¢ UPU letter rate to England (b/s). Redirected. \$75.00

Item 571-22 – Northfield Ont (Stormont) – 1887, 3¢ SQ, 2¢ RLS tied by grid cancel on cover from Northfield Ont paying 5¢ registered letter rate to Dickinson Landing via Moulinette (b/s). Reduced at left. This postmark is the 2<sup>nd</sup> recorded example and the latest of the two (1883-1887). \$200.00 SOLD