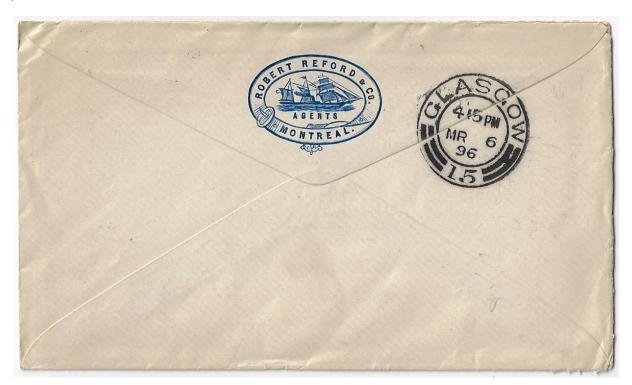

Item 571-28 – <u>RMS Teutonic</u> – 1896, 5¢ SQ tied by Montreal duplex cancel on Robert Reford & Co. cover paying 5¢ UPU letter rate to Scotland (b/s). Endorsed per S.S. Teutonic. The RMS Teutonic was an ocean liner built for the White Star Line in Belfast and was the first armed merchant cruiser. In 1914, with the start of World War I, she was commissioned into the 10<sup>th</sup> Cruiser Sqn. In 1916, she was later refitted with 6-inch guns and served as a convoy escort ship as well as being used for troop transport. In 1921, she was scrapped at Emden. \$100.00