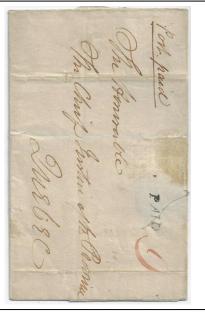

Item 571-12 – <u>US to Montreal via East Williamsburg UC (Dundas)</u> – 1845, folded letter from Louisville New York State to Montreal, entered in Canada "undercover" at East Williamsburg, rated 9d collect to Montreal (b/s). The letter is addressed to his Excellency the Governor of the Upper and Lower Canadas and relates to terms they may be allowed to settle on certain land in Canada. \$200.00