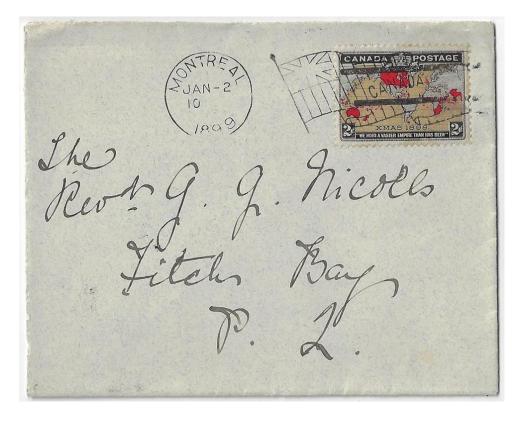

Item 571-38 – <u>January 2</u> – 1899, 2¢ Map (muddy water orange brown) tied by Montreal Bickerdike machine cancel, dated JA 2 99, paying 2¢ letter rate to Fitch Bay Que (b/s). \$50.00

Item 571-39 – <u>Boer War – 12<sup>th</sup> Field Battery, 1<sup>st</sup> Contingent</u> – 1900, Canadian Contingent South Africa cover from Pte Anslow, 12<sup>th</sup> Field Battery, G Company, 1<sup>st</sup> Contingent to Newcastle N.B. Endorsed "On Active Service", "Stamps Not Available". Sent through GB with London tax scratched out. Newcastle N.B. (b/s). \$375.00 SOLD