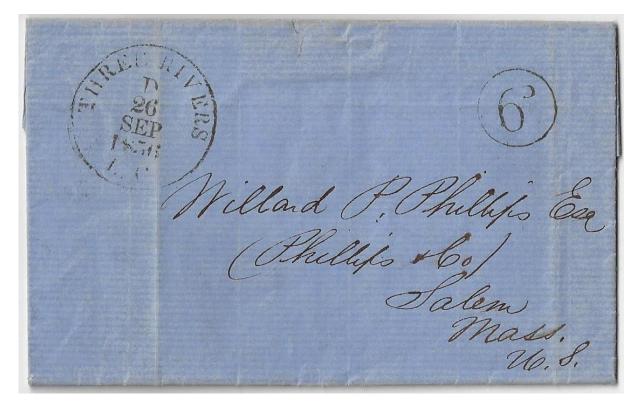

Item 571-16 – <u>Three Rivers LC Ruggles handstamp D</u> – 1856, business folded letter from Three Rivers LC (handstamp D) rated 6d collect to Massachusetts U.S. via Montreal (b/s) \$75.00

Item 571-17 – <u>Three Rivers LC Ruggles handstamp C</u> – 1858, lady cover from Three Rivers LC (handstamp C) paid 6d to New York City U.S. Via Montreal (b/s). \$75.00