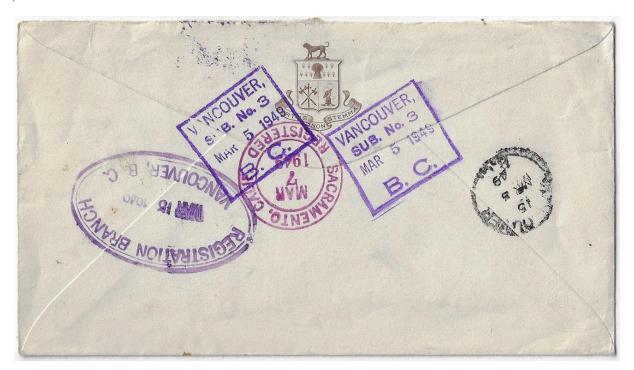

Item 571-65 – <u>Vancouver Sub No.3 MOTO</u> – 1949, 1¢, 3¢ War, 10¢ Peace tied by Vancouver Sub No.3 MOTO handstamp on Hotel Grosvenor c/c cover paying 14¢ registered letter rate to California (b/s). Oval registration branch Vancouver (b/s). \$25.00