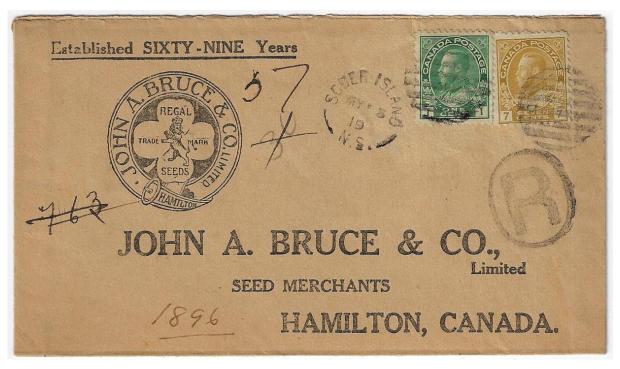

Item 571-50 – <u>Sober Island NS registered (Halifax)</u> – 1919, 1¢, 7¢ Admiral tied by grid cancel on Bruce Seeds cover from Sober Island Nova Scotia paying 8¢ registered letter rate to Hamilton (b/s). Watt Sect sheet Harbour, Sheet Harbour, Halifax & Sydney RPO, Halifax & Camp RPO, \$45.00 <u>SOLD</u>