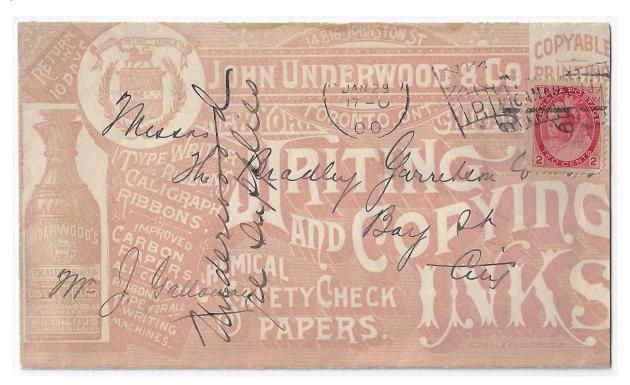

Item 571-37 – <u>Toronto Inks Manufacturers</u> – 1900, 2¢ Numeral tied by Toronto Bickerdike machine cancel on John Underwood & Co. Inks Manufacturers advertising cover paying 2¢ drop letter rate. Writing, copying, printing, safety check papers, calligraphy etc. \$175.00 <u>SOLD</u>