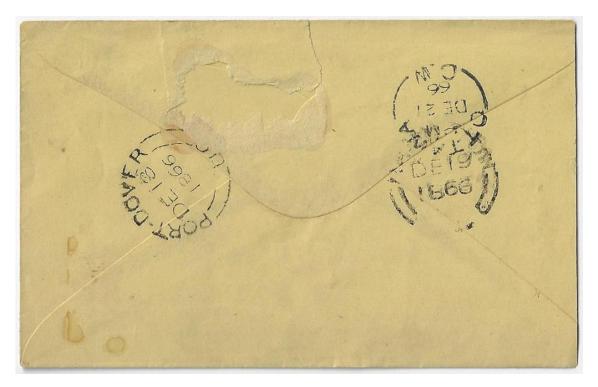

Item 571-08 – Nanticoke UC (hammer 1, LRD, Haldimand) – 1866, stampless cover from Nanticoke UC paid 5 to Ottawa (b/s) via Port Dover and Hamilton (b/s). This is the latest recorded date of the hammer 1. Reduced at left. \$100.00