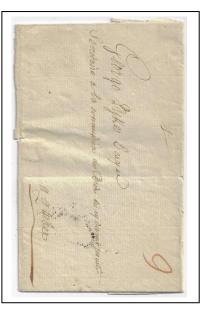

Item 571-03 – <u>Montreal straight line type XII (1802-1810)</u> – 1805, stampless cover from Montreal rated 9d collect to Quebec. Reverse with Montreal SL type XII recorded from 1802 to 1810. CMPQ IX. \$150.00