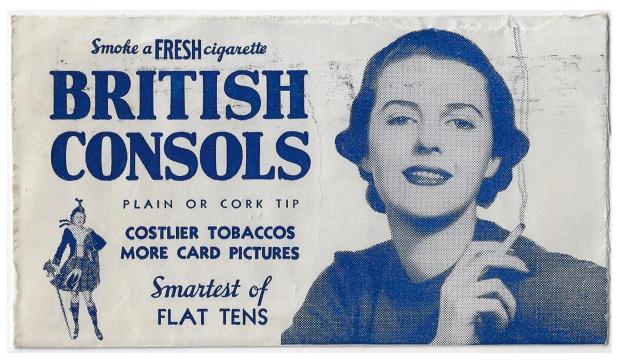

Item 571-59 – <u>British Consols advertising</u> – 1937, 2¢ Pictorial tied by Toronto machine cancel on H.M. Robertson c/c and reverse with tobacco advertising paying 2¢ drop letter rate. \$30.00

Item 571-60 – Alaska to NY – by coastal steamer to Vancouver – 1936, 3¢ Pictorial tied by Vancouver machine cancel and oval Vancouver Skagway S.S. Princess Norah on cover from Ketchikan Alaska to New York City. This cover was mailed on board and cancelled by the steamer marking. Then, entered the mail in Vancouver. A piece struck in green dated 1932 accompanies. \$100.00