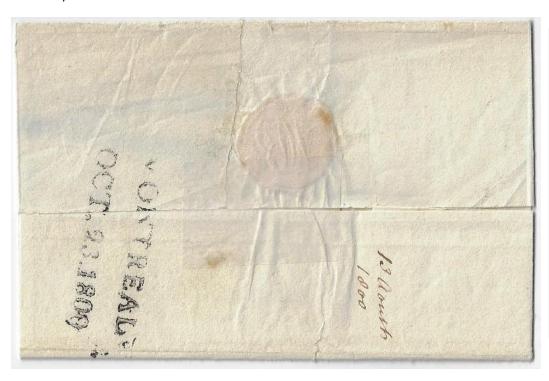

## HUGO DESHAYE (Philatelist) Inc.

HUGO DESHAYE, MMM CD FSHPQ FRPSC

Item 571-01 – <u>Montreal straight line type IX (1800-1801)</u> – 1800, stampless cover from Montreal rated 9d collect to Quebec. Reverse with Montreal SL type IX recorded from 1800 to 1801 only. CMPQ VIIb. \$250.00