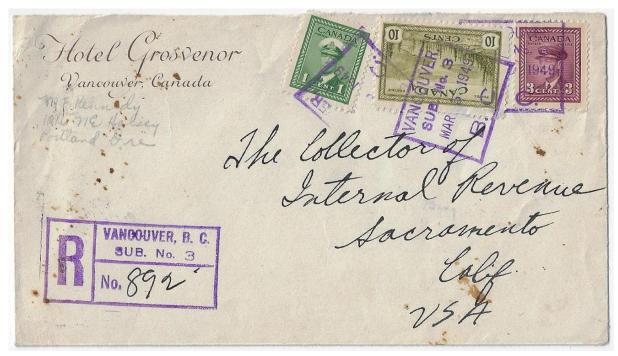

Item 571-65 – <u>Vancouver Sub No.3 MOTO</u> – 1949, 1¢, 3¢ War, 10¢ Peace tied by Vancouver Sub No.3 MOTO handstamp on Hotel Grosvenor c/c cover paying 14¢ registered letter rate to California (b/s). Oval registration branch Vancouver (b/s). \$25.00