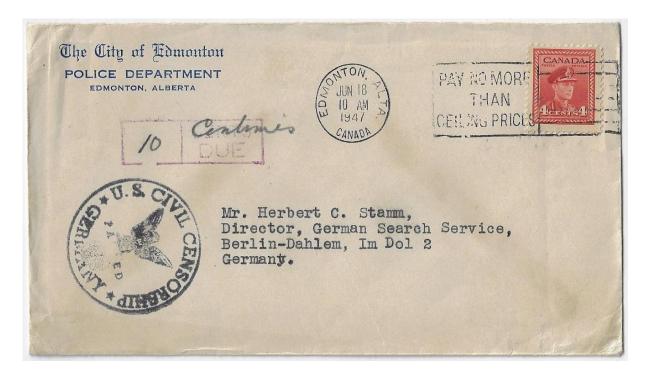

Item 571-67 – Police Dept cover underpaid to Germany – 1947, 4¢ War tied by Edmonton Alta machine cancel on Police Dept c/c cover underpaying 5¢ UPU letter rate to Germany. Censored by the Americans. 10 Cents Due with "Cents" scratchout for Centimes (T10, 1¢ short, 10 centimes collect). \$60.00 SOLD