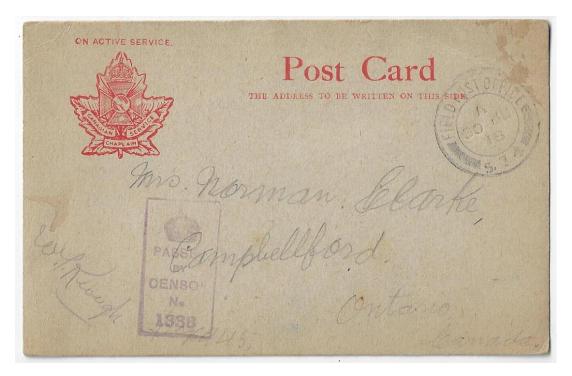

Item 571-53 – <u>Medicine Hat CPR Depot</u> – 1929, 2¢ Admiral tied by Medicine Hat CPR Depot cds on Canadian Legion c/c cover paying 2¢ letter rate to Calgary. \$25.00 <u>SOLD</u>

Item 571-54 – <u>Canadian Chaplain Service OAS card</u> – 1918, Canadian Chaplain Service OAS card datelined France June 27 1915, censored and mailed from FPO S.74, to mother in Campbellford Ontario. It reads in part: "a few lines to let you know I am doing very well and expect to be in Blighty in a few days, the wounds are coming along in first class order and not going to cripple me at least, very slightly so don't worry etc". Very scarce. \$100.00 SOLD