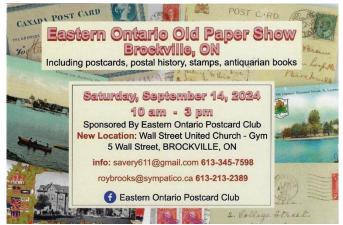

## CATALOGUE

#571, MARCH 18, 2024

Dear collector friend,

https://hdphilatelist.com/EPL571.pdf

This week: Montreal straight lines, Haldimand, Dundas and Norfolk Counties, LC, interesting SQ with 3¢ pale dull rose, Aylmer Canning Co. private postcard, Boer War, 2¢ Edward imperforate strip of 5, J.O. Labrecque & Co., Mecheche Alberta (RF E 1910-1922), Unrecorded "Post Office RCAF Terrace" and general postal history. Prices are in Canadian \$, taxes are extra where applicable. (418) 655-4132