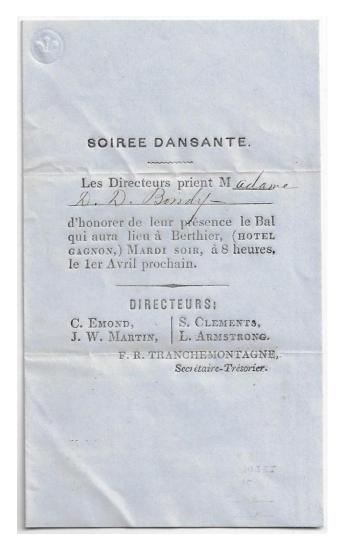

Item 571-14 – <u>Dancing Night (prom night)</u> – 1856, cover with circular mailed from Berthier-en-haut LC rated 3d to Vaudreuil (b/s) and Montreal (b/s). The circular is an invitation to a dancing night which appears to be a prom night at the Hotel Gagnon. An interesting print!. \$100.00