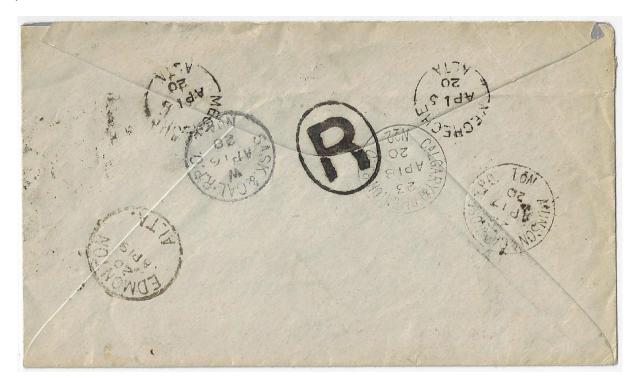

Item 571-49 – <u>Edmonton registered to Victoria</u> – 1924, 3¢, 10¢ Admiral tied by oval registered cancel on cover from Edmonton Alta paying 13¢ registered letter rate to Victoria BC (b/s). =C.&V. RPO BC= (b/s). \$30.00 SOLD