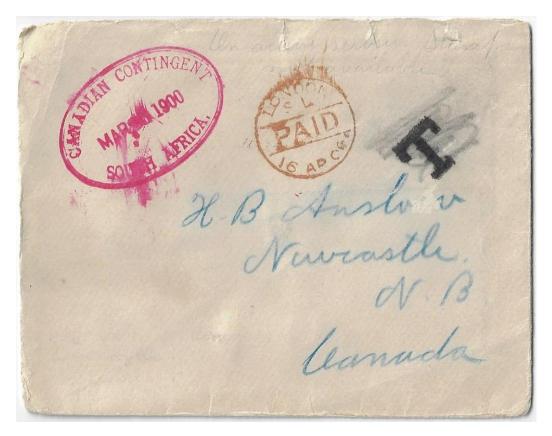

Item 571-38 – <u>January 2</u> – 1899, 2¢ Map (muddy water orange brown) tied by Montreal Bickerdike machine cancel, dated JA 2 99, paying 2¢ letter rate to Fitch Bay Que (b/s). \$50.00

Item 571-39 – <u>Boer War – 12<sup>th</sup> Field Battery, 1<sup>st</sup> Contingent</u> – 1900, Canadian Contingent South Africa cover from Pte Anslow, 12<sup>th</sup> Field Battery, G Company, 1<sup>st</sup> Contingent to Newcastle N.B. Endorsed "On Active Service", "Stamps Not Available". Sent through GB with London tax scratched out. Newcastle N.B. (b/s). \$375.00 SOLD