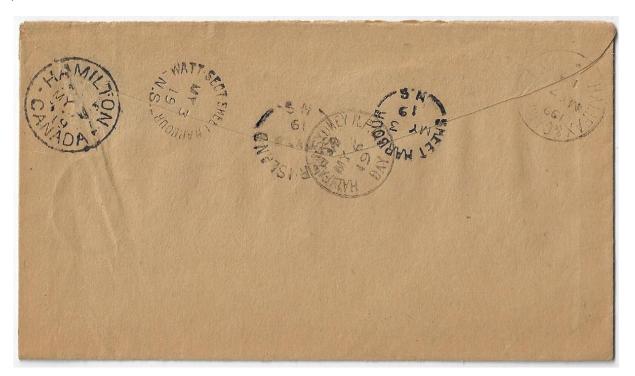

Item 571-50 – <u>Sober Island NS registered (Halifax)</u> – 1919, 1¢, 7¢ Admiral tied by grid cancel on Bruce Seeds cover from Sober Island Nova Scotia paying 8¢ registered letter rate to Hamilton (b/s). Watt Sect sheet Harbour, Sheet Harbour, Halifax & Sydney RPO, Halifax & Camp RPO, \$45.00 <u>SOLD</u>