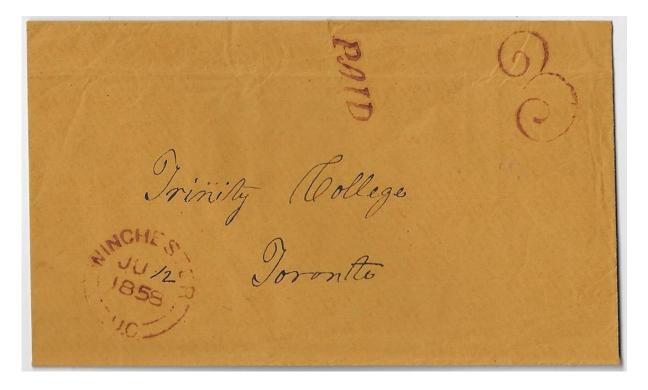

Item 571-10 – Winchester UC (recorded for 20 days only, Dundas) - 1858, stampless cover from Winchester UC paid 3d to Toronto (b/s) via Morrisburg (b/s). This postmark is recorded from MY 22 1858 to JU 12 1858. A rare Dundas office, closed in 1875. \$350.00