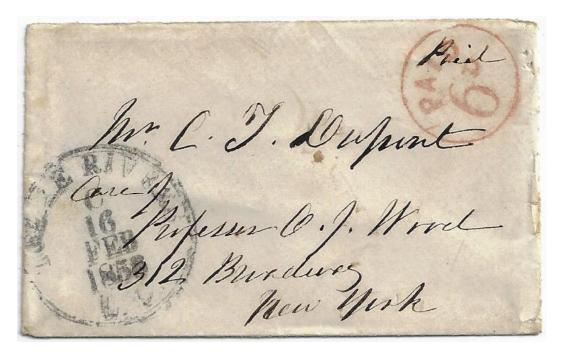

Item 571-16 – <u>Three Rivers LC Ruggles handstamp D</u> – 1856, business folded letter from Three Rivers LC (handstamp D) rated 6d collect to Massachusetts U.S. via Montreal (b/s) \$75.00

Item 571-17 – <u>Three Rivers LC Ruggles handstamp C</u> – 1858, lady cover from Three Rivers LC (handstamp C) paid 6d to New York City U.S. Via Montreal (b/s). \$75.00