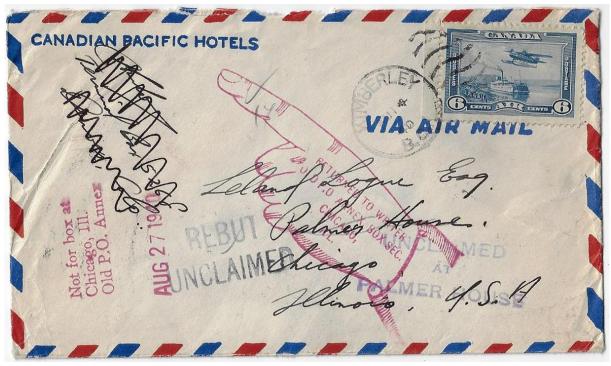

Item 571-62 – <u>Kimberley BC to U.S. returned to DLO</u> – 1940, 6¢ Airmail C6 tied by Kimberley BC duplex cancel on cover paying 6¢ airmail letter rate to Illinois. Unclaimed and returned to sender via the Chicago Mail Department, Chicago DLO and Ottawa DLO (b/s). \$75.00 **SOLD** 