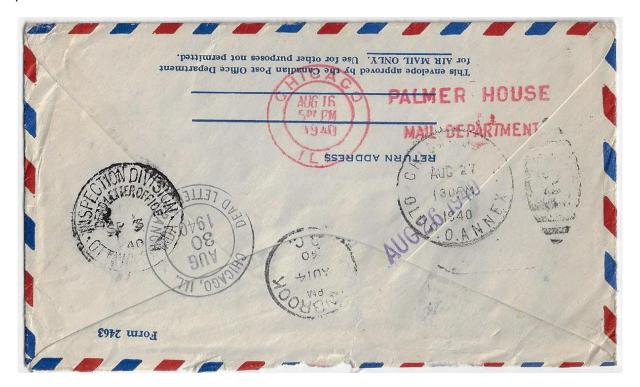

Item 571-62 – <u>Kimberley BC to U.S. returned to DLO</u> – 1940, 6¢ Airmail C6 tied by Kimberley BC duplex cancel on cover paying 6¢ airmail letter rate to Illinois. Unclaimed and returned to sender via the Chicago Mail Department, Chicago DLO and Ottawa DLO (b/s). \$75.00 **SOLD** 