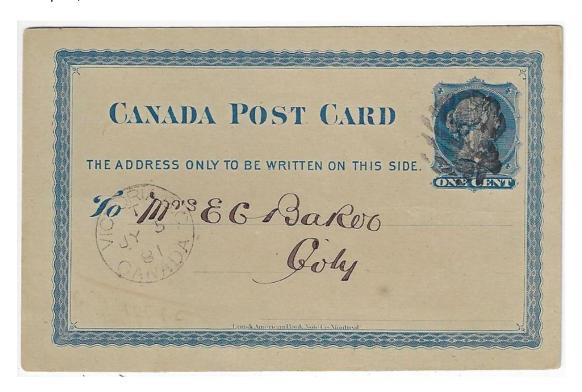

Item 571-24 – <u>Victoria BC Customs House with Crown</u> – 1881, 1¢ stationery card mailed in Victoria BC to local with crown cancel postmark. Reverse with "*Please call for parcel by mail to your address at Customs House Victoria*". A very pretty 1880's example. \$125.00