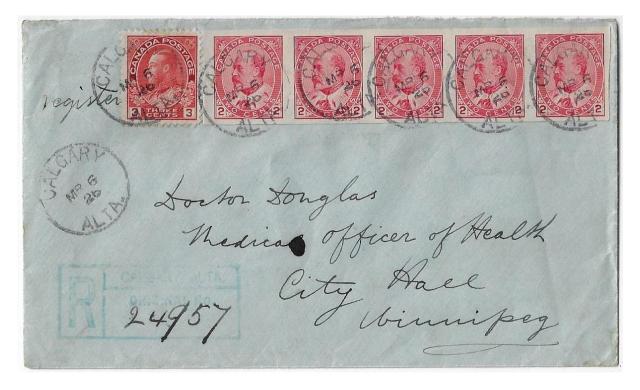

Item 571-44 – <u>2¢ Edward imperforate strip of 5</u> – 1926, 2¢ Edward imperforate strip of 5, 3¢ Admiral tied by Calgary Alta cds on Hotel Palliser cover paying 13¢ registered letter rate to Winnipeg (b/s). 90a. \$150.00 SOLD