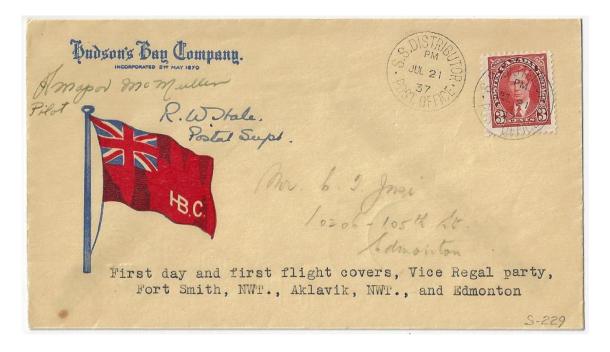

Item 571-61 – S.S. Distributor Post Office (Signed) – 1937, 3¢ Mufti tied by S.S. Distributor Post Office cds on HBC cover to Edmonton. The S.S. Distributor was a Hudson's Bay Co. ship. The Post Office was established specially for the tour of the Mackenzie District by Governor General of Canada, John Buchan (Lord Tweedsmuir). The ship was built at Fort Smith in 1920 and abandoned in 1946. The tour began in Waterways Alberta on July 21 and then via the S.S. Distributor on July 23 at Fort Smith. To Fort Resolution across Great Slave Lake and down the Mackenzie River to Aklavik, returning to Fort Smith on August 16. The cover is signed by the pilot McMullen and the Postal Superintendent Hale. \$150.00 SOLD