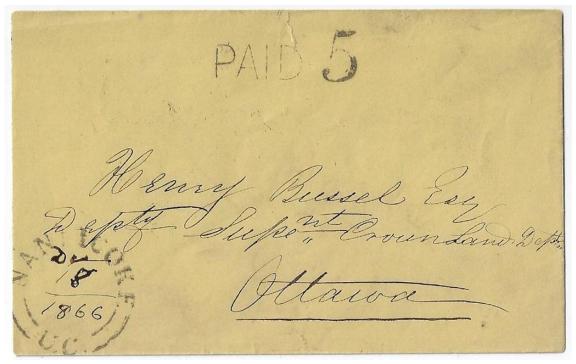

Item 571-08 – Nanticoke UC (hammer 1, LRD, Haldimand) – 1866, stampless cover from Nanticoke UC paid 5 to Ottawa (b/s) via Port Dover and Hamilton (b/s). This is the latest recorded date of the hammer 1. Reduced at left. \$100.00