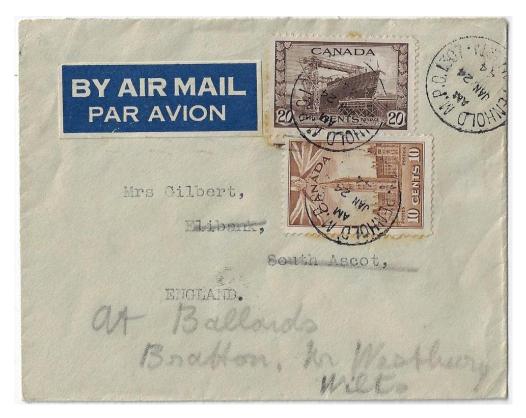

Item 571-63 – Penhold Alberta MPO 1307 – 1944, 10¢, 20¢ War tied by Penhold Alberta MPO 1307 cds on cover paying 30¢ airmail letter rate to England. Redirected. Return address Flight Lt Gilbert. \$35.00