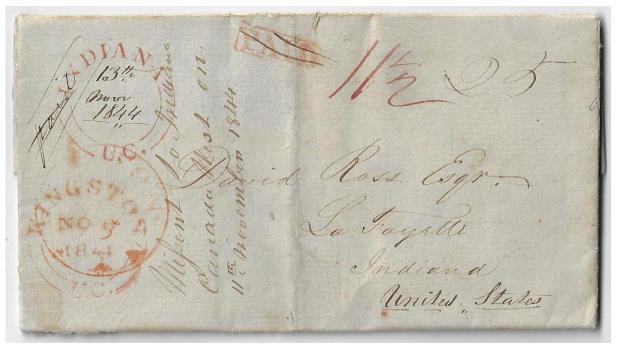

Item 571-07 – Kingston to Indiana US missent to Indiana UC – 1844, business letter from Calvin, Cook & Co. from Kingston paid 25¢ paying the rate to La Fayette Indiana U.S. Sent to Indiana Upper Canada where endorsed "Missent to Indiana / Canada West / 11 Nov 1844". Dispatched from Indiana UC 13 Nov to U.S. An Additional 11½ BNA postage to the lines was improperly charged perhaps due to a misinterpretation of the forward letter regulations issued by GPO Quebec 20 SE 1843. The Indiana Post Office reopened in 1841 after having been closed for an indeterminate amount of time. This is a very scarce postmark from a short-lived Haldimand office 1841-1876. \$350.00