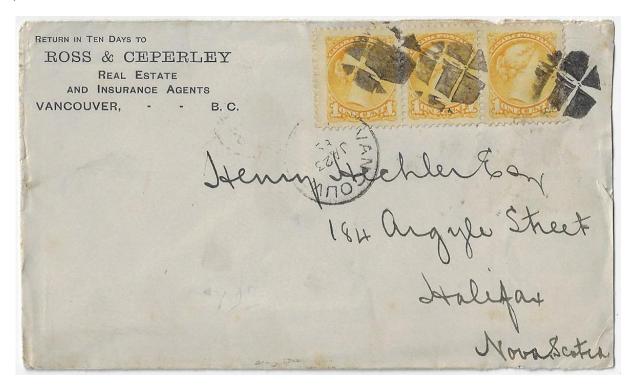

Item 571-33 – <u>Vancouver to Henry Hechler</u> - 1889, 1¢ SQ (stripe of 3) tied by fancy cancel on cover from Vancouver paying 3¢ letter rate to Halifax (b/s). The cover is addressed to Henry Hechler. \$50.00