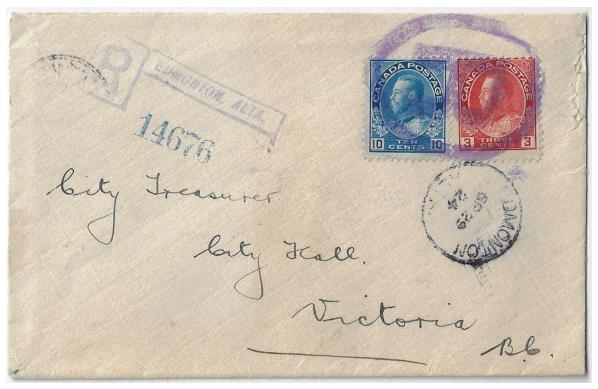

Item 571-49 – <u>Edmonton registered to Victoria</u> – 1924, 3¢, 10¢ Admiral tied by oval registered cancel on cover from Edmonton Alta paying 13¢ registered letter rate to Victoria BC (b/s). =C.&V. RPO BC= (b/s). \$30.00 SOLD