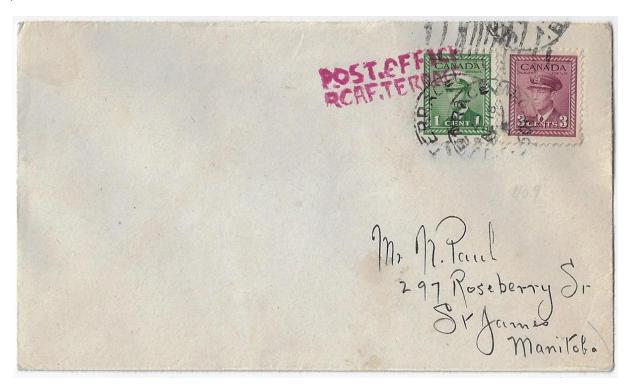

Item 571-66 – <u>Unrecorded "Post Office RCAF Terrace"</u> – 1945, 1¢, 3¢ War tied by Terrace BC duplex cancel and Post Office RAFC Terrace handstamp on philatelic cover paying 4¢ letter rate to Manitoba. Unrecorded. \$150.00