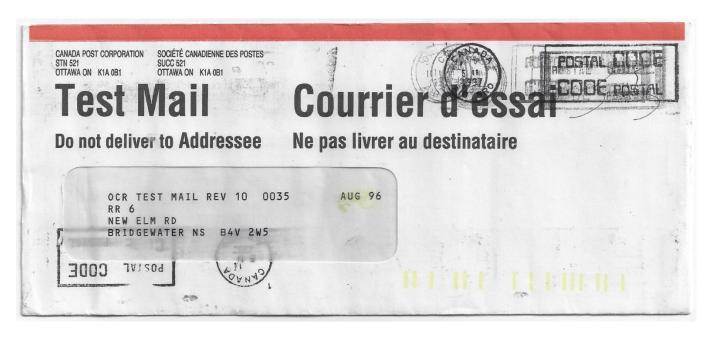

Item 571-71 – CPC Test Mail with 15 machine cancels – 1997, CPC Test Mail cover from Ottawa to Bridgewater Nova

Scotia. 15 machine cancels total. \$25.00 SOLD