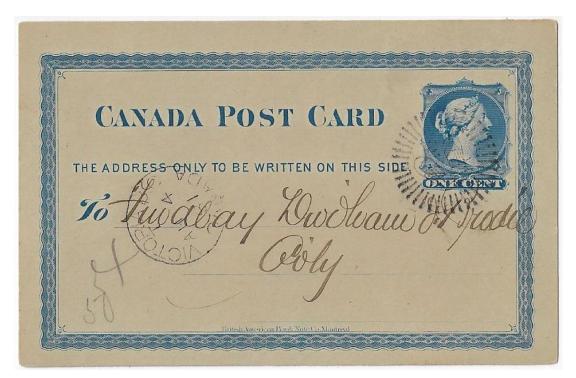

Item 571-24 – <u>Victoria BC Customs House with Crown</u> – 1881, 1¢ stationery card mailed in Victoria BC to local with crown cancel postmark. Reverse with "*Please call for parcel by mail to your address at Customs House Victoria*". A very pretty 1880's example. \$125.00

Item 571-25 – <u>Victoria BC Customs House with Leaf fancy</u> – 1881, 1¢ stationery card mailed in Victoria BC to local with leaf fancy cancel. Reverse with "Please call for parcel by mail to your address at Customs House". \$100.00