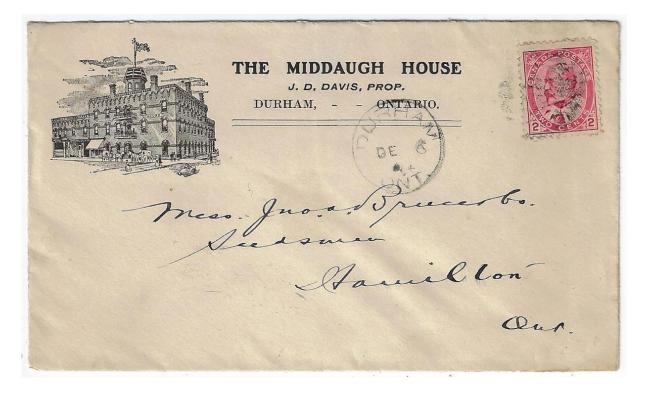

Item 571-41 – <u>Sulphur Yukon 1903-1922</u> – 1910, 1¢ Edward (pre-affixing fault) tied by grid cancel on postcard from Sulphur Yukon paying 1¢ postcard rate to Dawson City. \$125.00 <u>SOLD</u>

Item 571-42 – <u>Durham Ont – Middaugh House</u> – 1904, 2¢ Edward tied by grid cancel on Middaugh House advertising cover from Durham Ont paying 2¢ letter rate to Hamilton (b/s). \$50.00