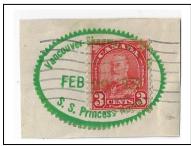

Item 571-59 – <u>British Consols advertising</u> – 1937, 2¢ Pictorial tied by Toronto machine cancel on H.M. Robertson c/c and reverse with tobacco advertising paying 2¢ drop letter rate. \$30.00

Item 571-60 – Alaska to NY – by coastal steamer to Vancouver – 1936, 3¢ Pictorial tied by Vancouver machine cancel and oval Vancouver Skagway S.S. Princess Norah on cover from Ketchikan Alaska to New York City. This cover was mailed on board and cancelled by the steamer marking. Then, entered the mail in Vancouver. A piece struck in green dated 1932 accompanies. \$100.00