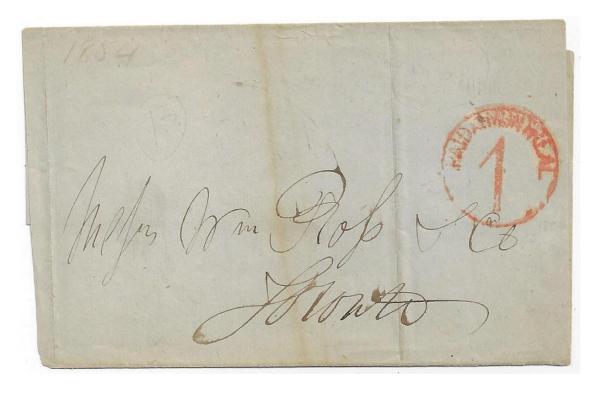

Item 571-13 – <u>Paid at Montreal 1</u> – 1854, folded cover from Montreal, *Paid at Montreal 1*, paying 1d circular rate to Toronto. The docketing notes indicate the circular is from James Chalmers. Graduated from Upper Canada College and McGill Medical Faculty. A very scarce paid marking. \$175.00 **SOLD** 