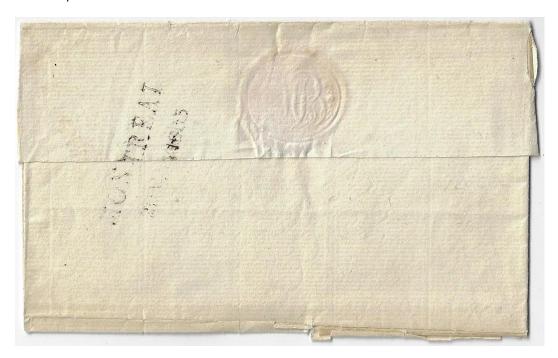

Item 571-03 – <u>Montreal straight line type XII (1802-1810)</u> – 1805, stampless cover from Montreal rated 9d collect to Quebec. Reverse with Montreal SL type XII recorded from 1802 to 1810. CMPQ IX. \$150.00