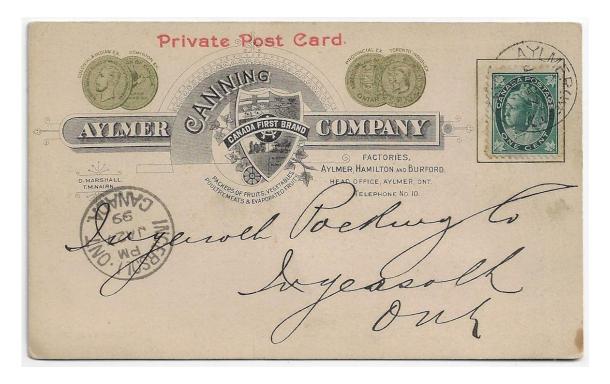

Item 571-34 – <u>Aylmer Canning Co. private postcard</u> – 1899, 1¢ <u>Maple Leaf</u> tied by Aylmer West Ont cds on Aylmer Canning Co. private postcard, medals illustrated, paying 1¢ PC rate to Ingersoll. Pretty! \$150.00 **SOLD** 