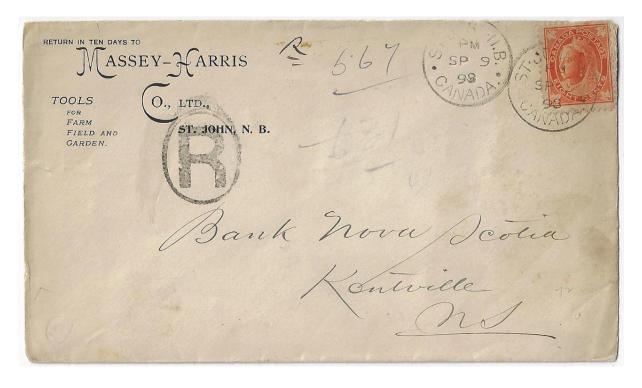

Item 571-35 – <u>Fort William to England</u> – 1898, 5¢ Maple Leaf tied by Fort William Ont duplex cancel on cover paying 5¢ UPU letter rate to England (Camberley b/s). \$75.00 **SOLD** 

Item 571-36 – <u>Massey Harris registered</u> – 1898, 8¢ Maple Leaf (on the edge) tied by St. John NB cds on Massey Harris (tools for farm field and garden) c/c cover paying 8¢ registered letter rate to Kentville (b/s). Carried by Halifax & Yarmouth MC (b/s). \$100.00 SOLD