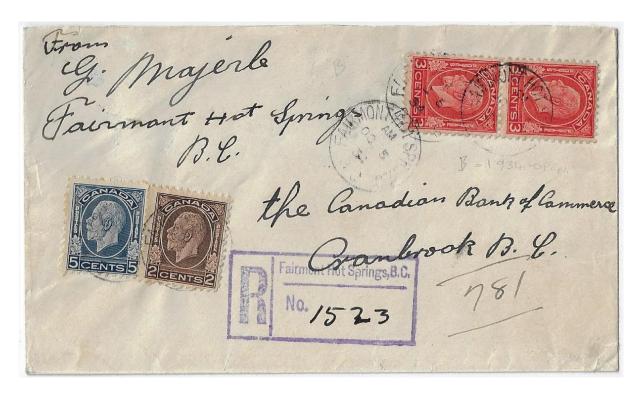

Item 571-58 – <u>Medallion registered cover</u> – 1934, 2¢, 3¢ (2), 5¢ Medallion tied by Fairmont Hot Spring BC cds on cover paying 13¢ registered letter rate to Cranbrook (b/s). A scarce office and franking, \$75.00