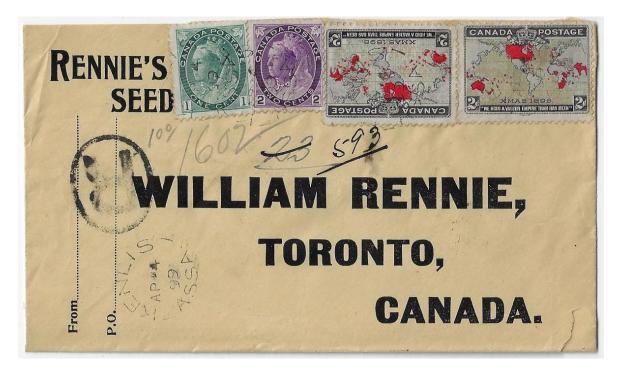

Item 571-40 – <u>Kenlis Assiniboia registered</u> – 1899, 1¢, 2¢ Numeral, 2¢ Map (2) tied by Kenlis ASSA broken circle on Rennie cover paying 7¢ registered letter rate to Toronto. RF D 1890-1905. \$200.00