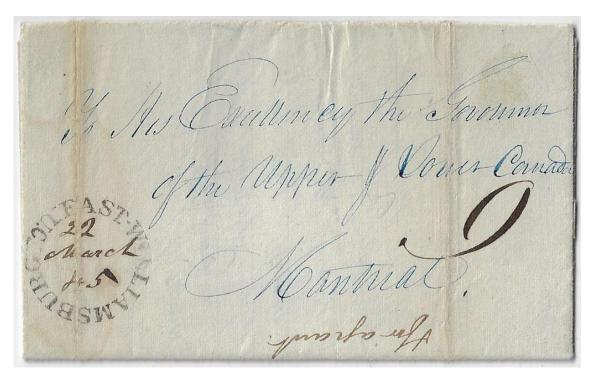

Item 571-12 – <u>US to Montreal via East Williamsburg UC (Dundas)</u> – 1845, folded letter from Louisville New York State to Montreal, entered in Canada "undercover" at East Williamsburg, rated 9d collect to Montreal (b/s). The letter is addressed to his Excellency the Governor of the Upper and Lower Canadas and relates to terms they may be allowed to settle on certain land in Canada. \$200.00