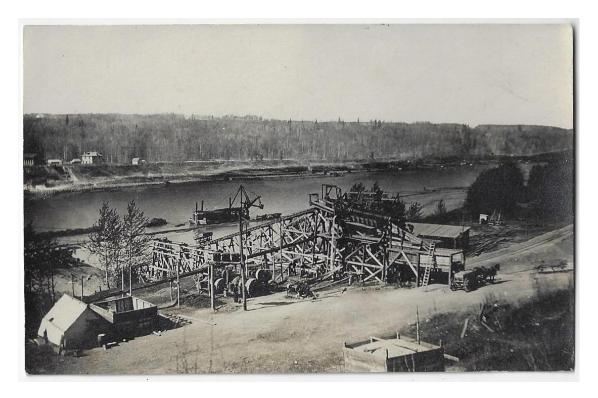

Item 571-55 – <u>Edmonton Alberta</u> – 1910, written but not posted Edmonton real photo postcard, dated May 29 1910, showing dredging and huff plant. Message reads in part: *where I will spend the summer, is the dredge on the river that digs the gravel...*" \$40.00 **SOLD** 