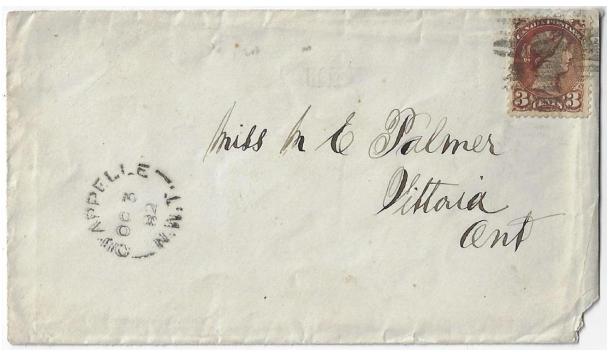

Item 571-31 – **Qu'Appelle NWT (1880-1882)** – 1882, 3¢ SQ tied by fancy cancel on cover from Qu'Appelle NWT paying 3¢ letter rate to Vittoria (b/s). Routed through the U.S. and Windsor (b/s). A great strike of this RF E office, 1880-1882. Ex Kenyon. Rare. \$750.00