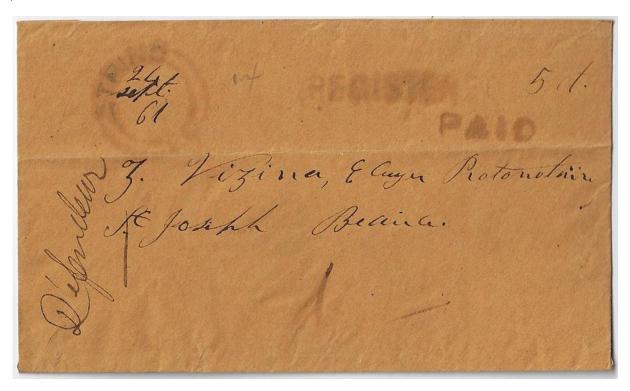

Item 571-18 – <u>Isle Verge LC</u> – 1858, stampless folded cover from Isle Verte LC rated 6d collect paying the double weight rate to Rimouski (b/s). \$45.00

Item 571-19 – <u>Tring LC registered</u> – 1861, registered stampless cover from Tring LC paid 5¢ to St. Joseph de Beauce. 2¢ registry fee paid in cash. St. François de Beauce (b/s). \$75.00