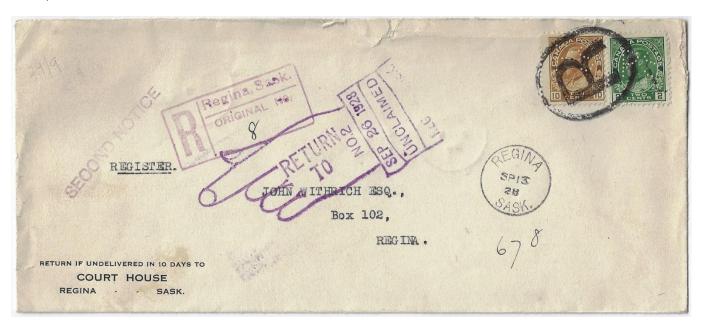

Item 571-52 – <u>PS perfin -Regina drop registered cover</u> – 1928, 2¢, 10¢ Admiral with PS perfin tied by oval registered cancel on Court House c/c cover from Regina Sask paying 12¢ drop registered letter rate. Second notice, unclaimed and returned (13 days later). \$100.00