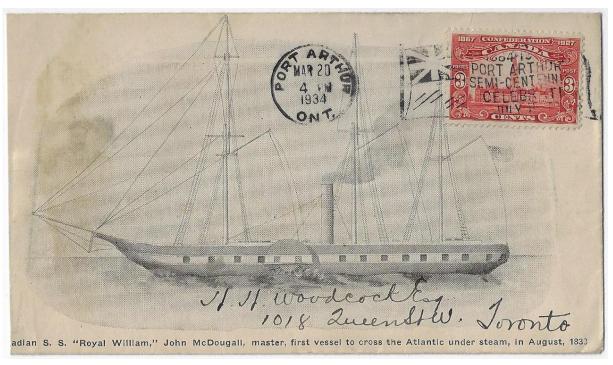

Item 571-56 – <u>Port Arthur flag cancel</u> – 1934, 3¢ Confederation tied by Port Arthur flag cancel on Royal William illustrated cover paying 3¢ letter rate to Toronto. \$50.00 <u>SOLD</u>

Item 571-57 – 43¢ parcel rate from Toronto – 1934, 20¢ Arch (2), 3¢ Medallion tied by Toronto roller cancel on mailing tag paying 43¢ parcel post rate to an unknown destination. \$75.00