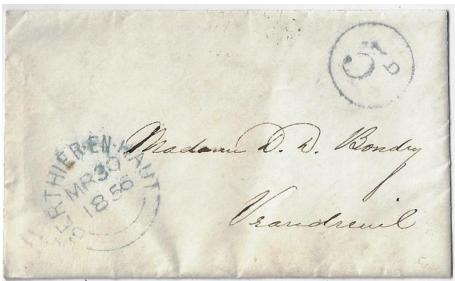

Item 571-14 – <u>Dancing Night (prom night)</u> – 1856, cover with circular mailed from Berthier-en-haut LC rated 3d to Vaudreuil (b/s) and Montreal (b/s). The circular is an invitation to a dancing night which appears to be a prom night at the Hotel Gagnon. An interesting print!. \$100.00