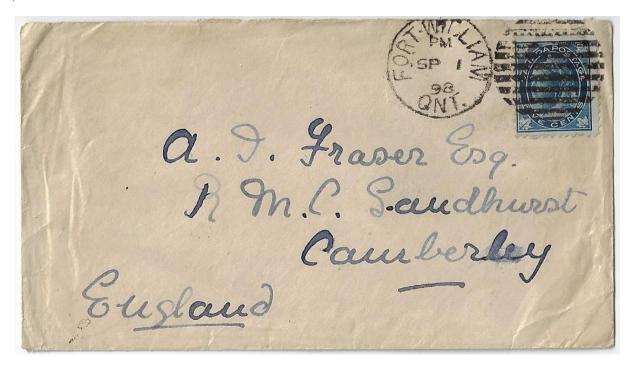

Item 571-35 – <u>Fort William to England</u> – 1898, 5¢ Maple Leaf tied by Fort William Ont duplex cancel on cover paying 5¢ UPU letter rate to England (Camberley b/s). \$75.00 **SOLD** 

Item 571-36 – <u>Massey Harris registered</u> – 1898, 8¢ Maple Leaf (on the edge) tied by St. John NB cds on Massey Harris (tools for farm field and garden) c/c cover paying 8¢ registered letter rate to Kentville (b/s). Carried by Halifax & Yarmouth MC (b/s). \$100.00 SOLD