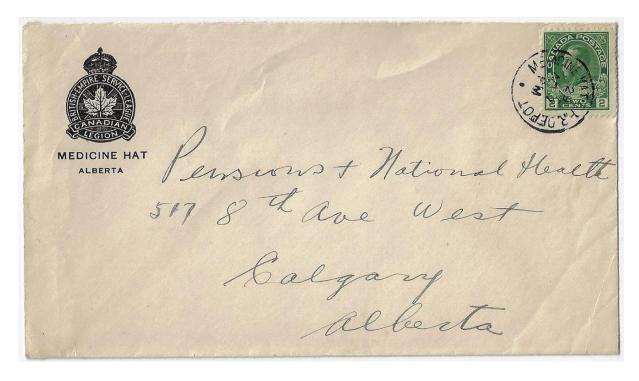

Item 571-53 – <u>Medicine Hat CPR Depot</u> – 1929, 2¢ Admiral tied by Medicine Hat CPR Depot cds on Canadian Legion c/c cover paying 2¢ letter rate to Calgary. \$25.00 <u>SOLD</u>

Item 571-54 – <u>Canadian Chaplain Service OAS card</u> – 1918, Canadian Chaplain Service OAS card datelined France June 27 1915, censored and mailed from FPO S.74, to mother in Campbellford Ontario. It reads in part: "a few lines to let you know I am doing very well and expect to be in Blighty in a few days, the wounds are coming along in first class order and not going to cripple me at least, very slightly so don't worry etc". Very scarce. \$100.00 SOLD