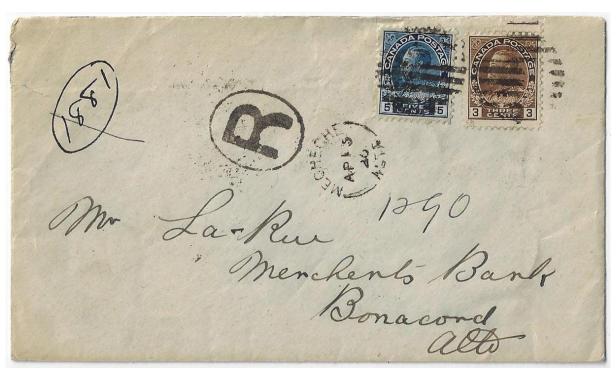

Item 571-07 – Kingston to Indiana US missent to Indiana UC – 1844, business letter from Calvin, Cook & Co. from Kingston paid 25¢ paying the rate to La Fayette Indiana U.S. Sent to Indiana Upper Canada where endorsed "Missent to Indiana / Canada West / 11 Nov 1844". Dispatched from Indiana UC 13 Nov to U.S. An Additional 11½ BNA postage to the lines was improperly charged perhaps due to a misinterpretation of the forward letter regulations issued by GPO Quebec 20 SE 1843. The Indiana Post Office reopened in 1841 after having been closed for an indeterminate amount of time. This is a very scarce postmark from a short-lived Haldimand office 1841-1876. \$350.00