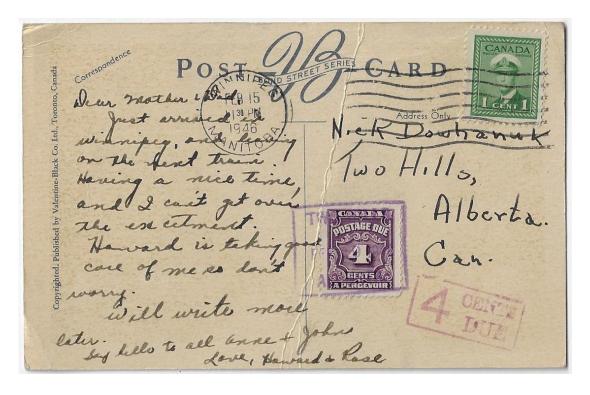

Item 571-64 – <u>Two Hills Alberta MOTO</u> – 1946, 1¢ War tied by Winnipeg machine cancel on St. Boniface postcard underpaying 3¢ postcard rate to Two Hills Alberta. 4¢ postage due paid with due stamp tied by Two Hills Alberta MOTO handstamp. \$25.00