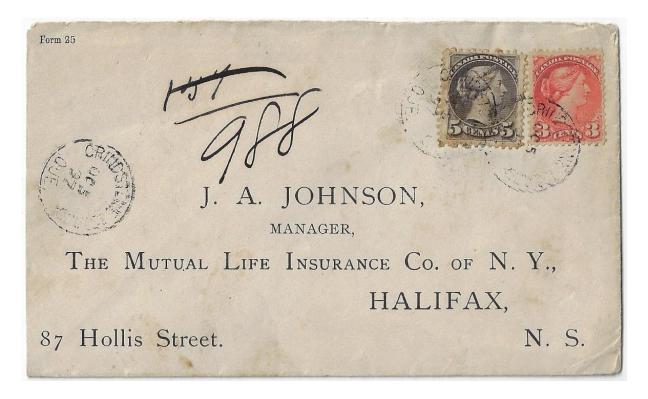

Item 571-27 – <u>Grindstone Island Que registered (Magdalen Island)</u> – 1897, 3¢, 5¢ SQ tied by Grindstone Island Que cds on cover paying 8¢ registered letter rate to Halifax (b/s). \$200.00 <u>SOLD</u>