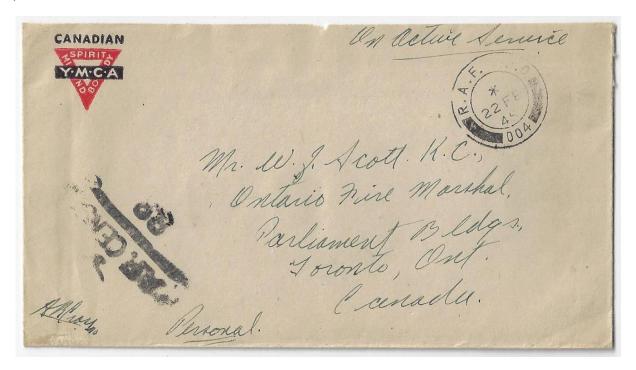

Item 571-68 – <u>RCAF in Azores</u> – 1945, OAS censored cover mailed from RAF PO 004, RCAF/RAF in Azores/Force D, to the Ontario Fire Marshal in Toronto. Return address T/O A. Richard Cross, RAF, Force D. \$125.00