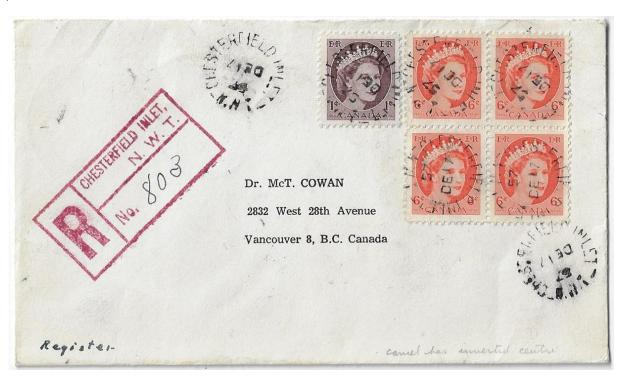

Item 571-69 – <u>Calgary Sawmills</u> – 1948, 4¢ War tied by Calgary machine cancel on Eau Claire Sawmills advertising cover paying 4¢ letter rate to U.S. \$25.00 <u>SOLD</u>

Item 571-70 – Chesterfield Inlet NWT registered – 1957, 1¢, 6¢ Wilding block of 4 tied by Chesterfield Inlet NWT broken circle on cover paying 25¢ registered letter rate to Vancouver. (Barrel b/s). Routed via Fort Churchill and Winnipeg (b/s). A very pretty 6¢ Wilding cover. \$50.00 SOLD