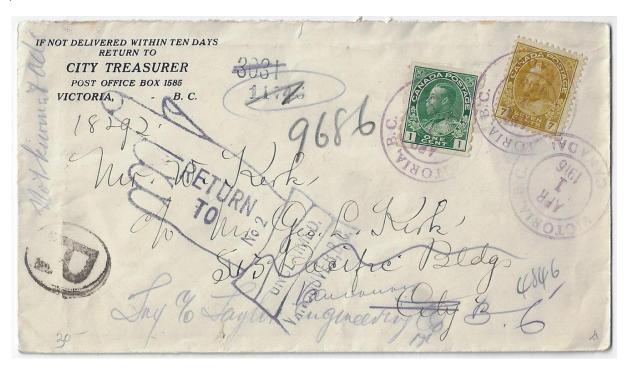

Item 571-49 – <u>Edmonton registered to Victoria</u> – 1924, 3¢, 10¢ Admiral tied by oval registered cancel on cover from Edmonton Alta paying 13¢ registered letter rate to Victoria BC (b/s). =C.&V. RPO BC= (b/s). \$30.00 SOLD