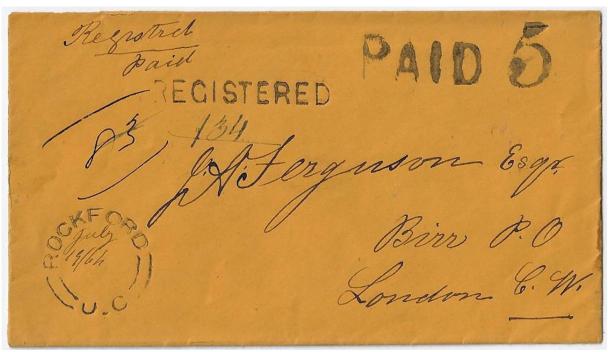

Item 571-11 – Rockford UC (the only recorded example, Norfolk) – 1864, registered stampless cover from Rockford UC paid 5 to Birr (b/s). 2¢ registry fee paid in cash. Routed via Paris Station, Waterford, London (b/s). \$250.00