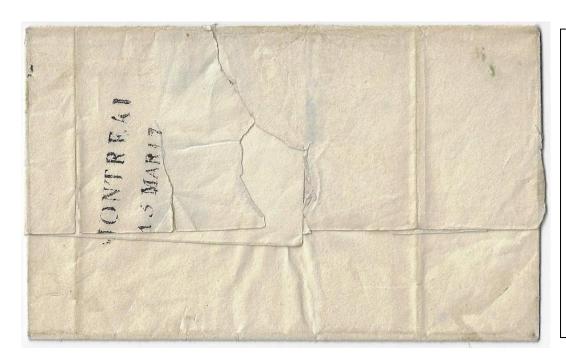

## HUGO DESHAYE (Philatelist) Inc.

HUGO DESHAYE, MMM CD FSHPQ FRPSC

Item 571-01 – <u>Montreal straight line type IX (1800-1801)</u> – 1800, stampless cover from Montreal rated 9d collect to Quebec. Reverse with Montreal SL type IX recorded from 1800 to 1801 only. CMPQ VIIb. \$250.00