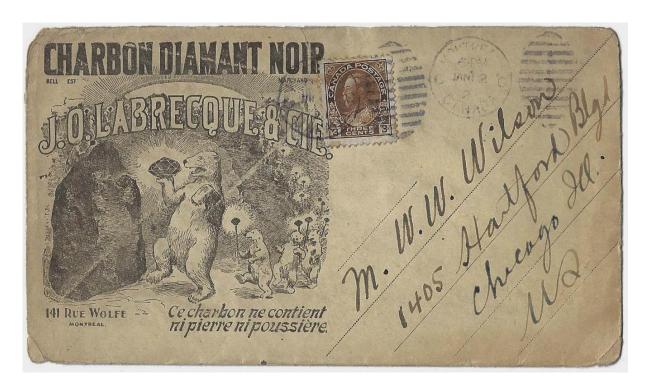

Item 571-48 – J.O. Labrecque & Co. Black Diamond Coal – 1921, 3¢ Admiral tied by Montreal duplex cancel on J.O. Labrecque & Co. advertising cover paying 3¢ letter rate to Chicago. This is the type with white bear with a parade of dozen of small bears with torches marching toward the larger bear. Labrecque was suppliers of heating coal and heating oil. Some rounded corner. \$150.00