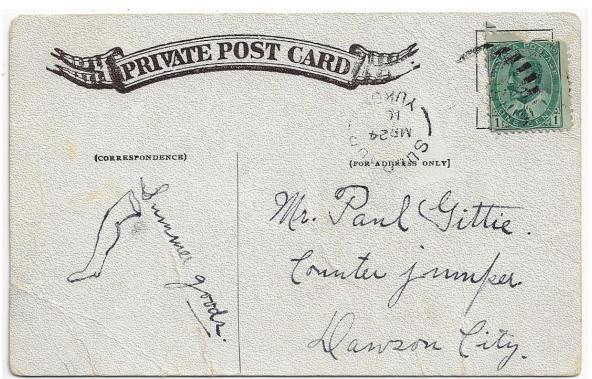

Item 571-41 – <u>Sulphur Yukon 1903-1922</u> – 1910, 1¢ Edward (pre-affixing fault) tied by grid cancel on postcard from Sulphur Yukon paying 1¢ postcard rate to Dawson City. \$125.00 <u>SOLD</u>

Item 571-42 – <u>Durham Ont – Middaugh House</u> – 1904, 2¢ Edward tied by grid cancel on Middaugh House advertising cover from Durham Ont paying 2¢ letter rate to Hamilton (b/s). \$50.00