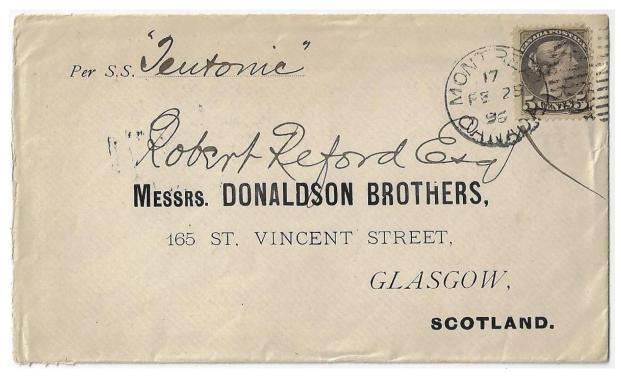

Item 571-28 – <u>RMS Teutonic</u> – 1896, 5¢ SQ tied by Montreal duplex cancel on Robert Reford & Co. cover paying 5¢ UPU letter rate to Scotland (b/s). Endorsed per S.S. Teutonic. The RMS Teutonic was an ocean liner built for the White Star Line in Belfast and was the first armed merchant cruiser. In 1914, with the start of World War I, she was commissioned into the 10<sup>th</sup> Cruiser Sqn. In 1916, she was later refitted with 6-inch guns and served as a convoy escort ship as well as being used for troop transport. In 1921, she was scrapped at Emden. \$100.00