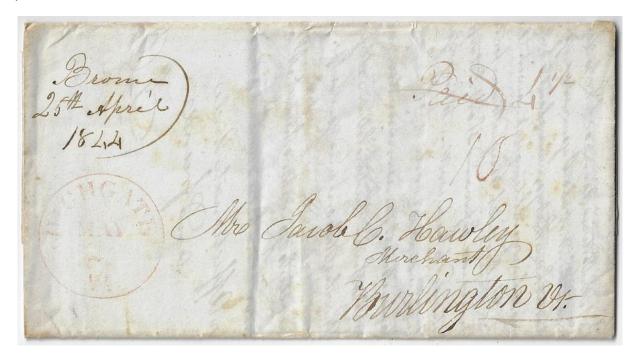

Item 571-15 – Brome LC – family letter to Vermont – 1844, family folded letter from Brome LC, manuscript postmark dated 25<sup>th</sup> April 1844, paid 4½d to the lines, 10¢ US collect to Burlington VT with exchange at Highgate. The letter is from uncle J. Cook to Jacob Hawley, merchant in Burlington. Interesting content on 2½-page, 91 lines, noting family and regional news: the German Cough, who married who, 350 lbs of Maple Sugar, 40 gallons of molasses, potash and Mr. Potter. Overall, an interesting Eastern Townships letter. \$250.00