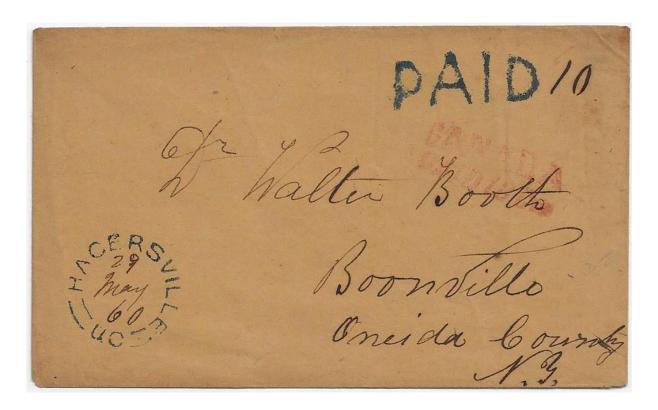

Item 571-06 – <u>Hagersville UC to U.S. (Haldimand)</u> – 1860, stampless cover from Hargersville UC (hammer 1 with manuscript date, struck in blue) paid 10 and Canada Paid 10 Cts exchange marking paying 10¢ cross border letter rate to U.S. Routed via Hamilton (b/s). A rare Hagersville hammer 1 and peculiar "Paid" handstamp. \$150.00 SOLD