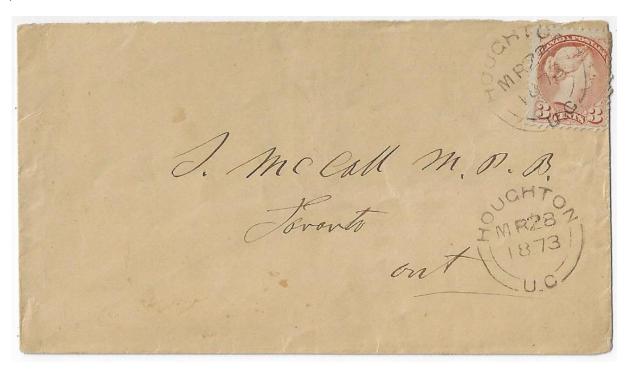

Item 571-26 – <u>Houghton UC (Norfolk)</u> – 1873, 3¢ SQ (*bright rose red, first Ottawa, perf 11.85*) tied by a late use of the Houghton UC double broken circle on cover paying 3¢ letter rate to Toronto (b/s) via Simcoe (b/s). A difficult shade on cover! \$75.00