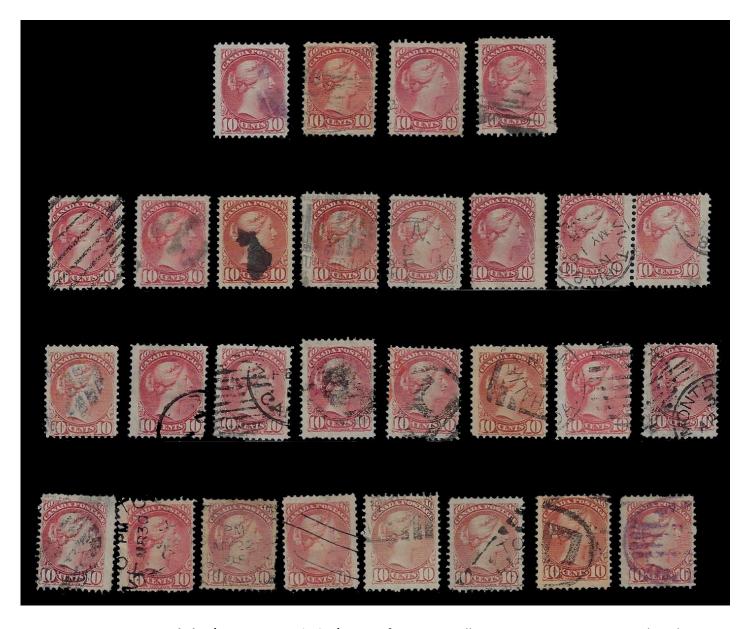

Item 538-12 – **10¢ SQ study lot (45, Ottawa Printing)** – Lot of 27 10¢ Small Queen Ottawa printing, used, with various shades: rose-carmine, deep rose-carmine, dark rose-carmine, orange rose, salmon, deep pink, brick, dull rose etc. One is 45iv gash in right 1 but the stamp is faulty and not counted. A fun study lot for shades. Unitrade \$1,440.00 - - Price \$475.00