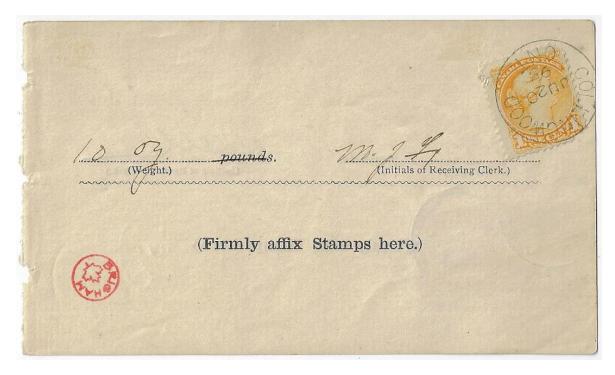

Item 538-06 – <u>Collingwood bulk mailing receipt</u> – 1895, 1¢ SQ tied by Collingwood cds on bulk mailing receipt for 10 ounces of newspapers, reverse with 1¢ SQ pair tied also by a Collingwood cds mailing 23 ounces of paper goods. Most unusual by ounce and a scarce item for Collingwood. \$100.00