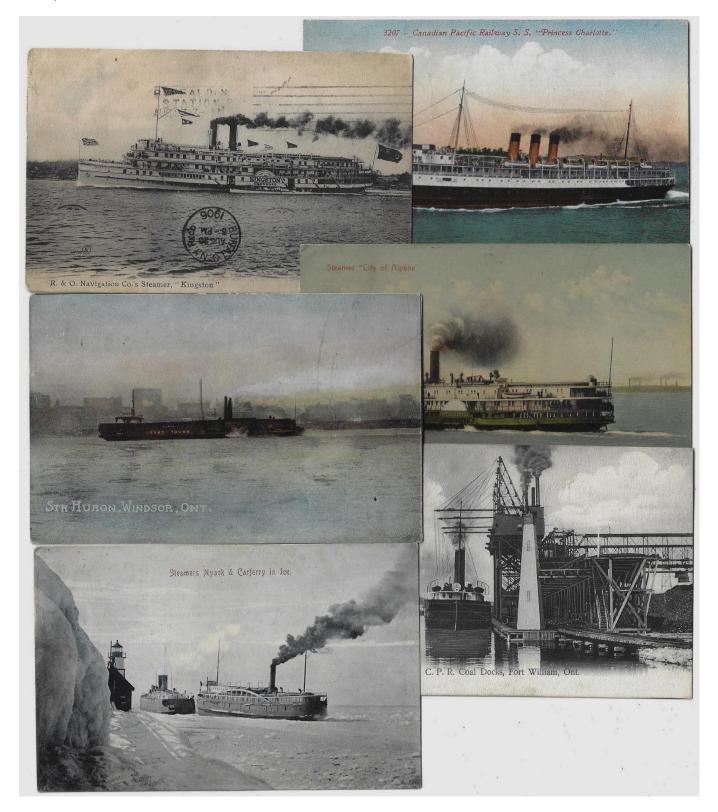

Item 538-50 – <u>Lot of 6 steamers and ships</u> – 1917 CPR S.S. Princess Charlotte, 1908 US steamer City of Alpena, CPR coal docks in Fort William, 1906, R&O Navigation Co. steamer Kingston, steamer Huron, US steamers Nyack & Carferry in ice. \$40.00