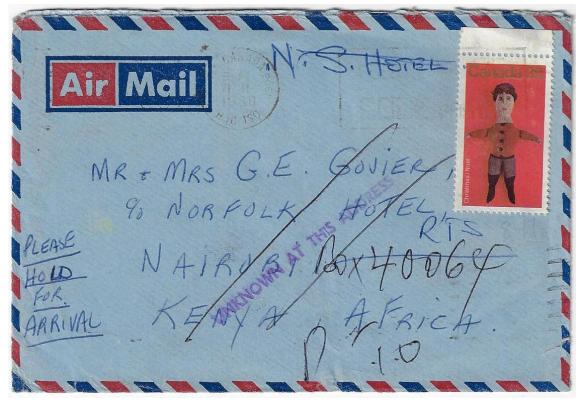

Item 538-46 – <u>35¢ airmail to Kenya – returned</u> – 1980, 35¢ Christmas tied by Montreal machine cancel on cover paying 35¢ airmail letter rate to Kenya (b/s). Unknown at this address and returned to sender. \$30.00