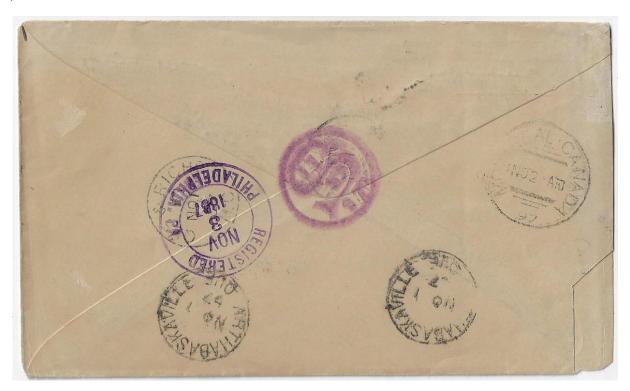

Item 538-24 – 15¢ Jubilee – registered to U.S. – 1897, 15¢ Jubilee tied by Arthabaskaville Que cds on J.B. Ouellet Novelty Dealer c/c paying 14¢ triple weight registered letter rate to U.S., 1¢ convenience. Light reduction at left. A great cover. Ex Bursey, Cantor. \$1,250.00