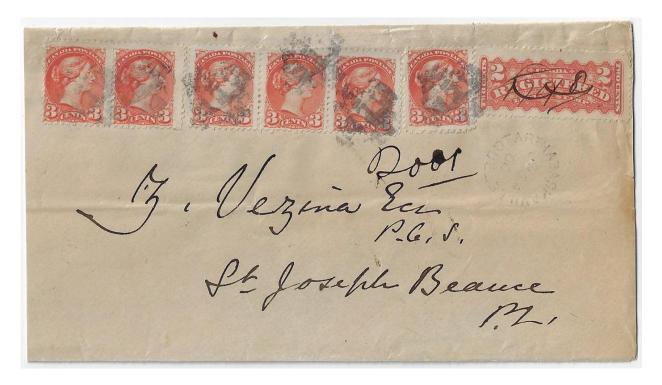

Item 538-14 – <u>3¢ SQ orange franking</u> – 1880, 3¢ SQ (*orange, perforated 11.9 x 11.9, 1879 printing, 6 stamps*), 2¢ RLS tied by fancy cancel on large cover reduced to letter-size from Arthabaskaville Que paying 20¢ sextuple weight registered letter rate to St. Joseph de Beauce (b/s). <u>A key orange shade cover</u>. Ex Lussey. \$250.00