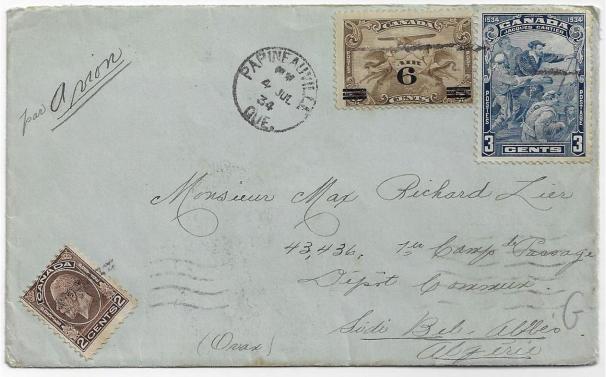

Item 538-42 – 10¢ airmail to Algeria – 1934, 6¢ Airmail, 2¢ Medallion, 3¢ Cartier tied by bar cancel on cover from Papineauville Que paying 10¢ airmail letter rate to Algeria (b/s). 1¢ over, back flap missing. \$50.00 SOLD