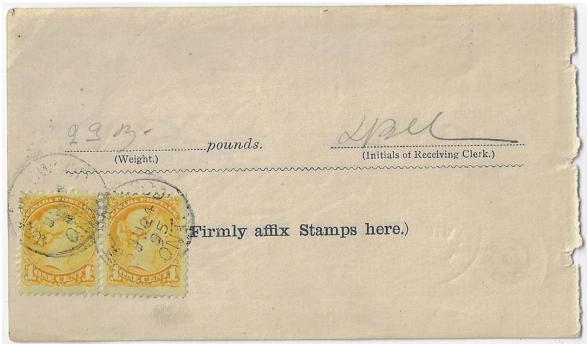

Item 538-06 – <u>Collingwood bulk mailing receipt</u> – 1895, 1¢ SQ tied by Collingwood cds on bulk mailing receipt for 10 ounces of newspapers, reverse with 1¢ SQ pair tied also by a Collingwood cds mailing 23 ounces of paper goods. Most unusual by ounce and a scarce item for Collingwood. \$100.00