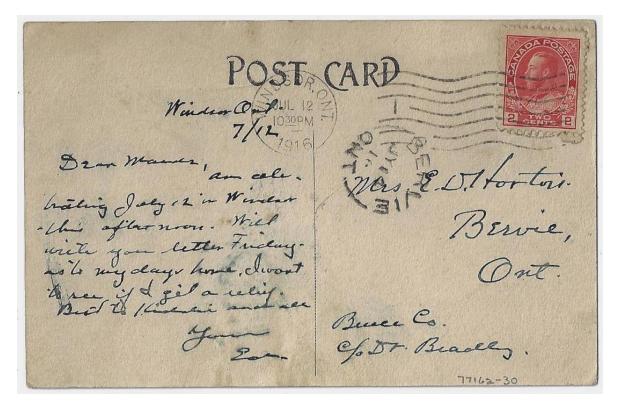

Item 538-51 – <u>Lot of 6 Grand Trunk Railway postcards</u> – 1907 GTR Station Petrolia Ont, 1912 GTR Arch Bridge Niagara Falls, 1916 GTR car ferry Windsor Ont, GTR Bridge Delhi Ontario (2 diff views), GTR Depot Hanover Ontario. \$50.00