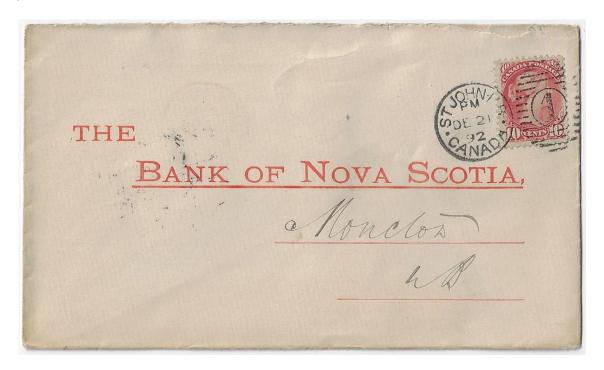

Item 538-11 – **10¢ SQ carmine rose** – 1892, 10¢ carmine rose tied by St. John NB duplex cancel on Bank of Nova Scotia reply cover paying 9¢ triple weight letter rate to Moncton (b/s), 1¢ convenience, either by lack of lower denominations or reluctance to exert a necessary effort. Very pretty and clean. \$300.00