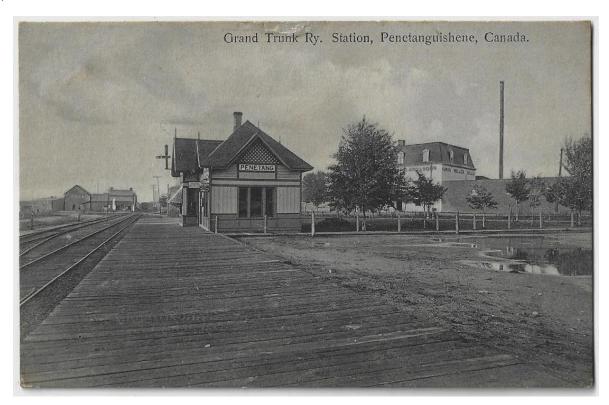

Item 538-51 – <u>Lot of 6 Grand Trunk Railway postcards</u> – 1907 GTR Station Petrolia Ont, 1912 GTR Arch Bridge Niagara Falls, 1916 GTR car ferry Windsor Ont, GTR Bridge Delhi Ontario (2 diff views), GTR Depot Hanover Ontario. \$50.00