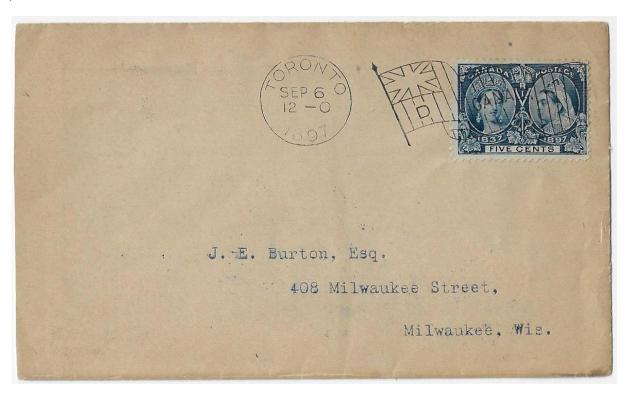

Item 538-22 – <u>5¢ Jubilee on cover to U.S.</u> – 1897, 5¢ Jubilee tied by Toronto Bickerdike machine cancel on Burton cover to U.S. (b/s). Philatelic origin. \$100.00

Item 538-23 - 15c Jubilee on cover - 1910, 15c Jubilee tied by Toronto Station C cds on 2c PSE on registered philatelic cover to T.P. Ladue in Detroit (b/s). If we look at it with a postal history point of view, it is a sextuple weight registered letter rate to U.S. (6x2c = 12c postage plus 5c registration). \$350.00