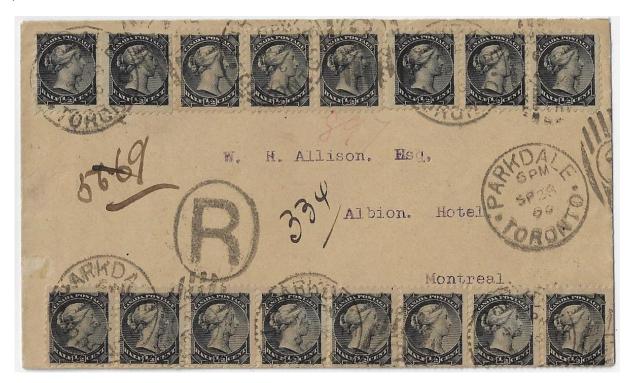

Item 538-07 – <u>Parkdale Toronto registered</u> – 1896, ½¢ SQ (two strips of eight along entire top and bottom of the cover, some perfs at foot being on the edge) tied by Parkdale Toronto duplex "2" cancel on cover paying 8¢ registered letter rate to Montreal. Toronto (b/s). \$150.00