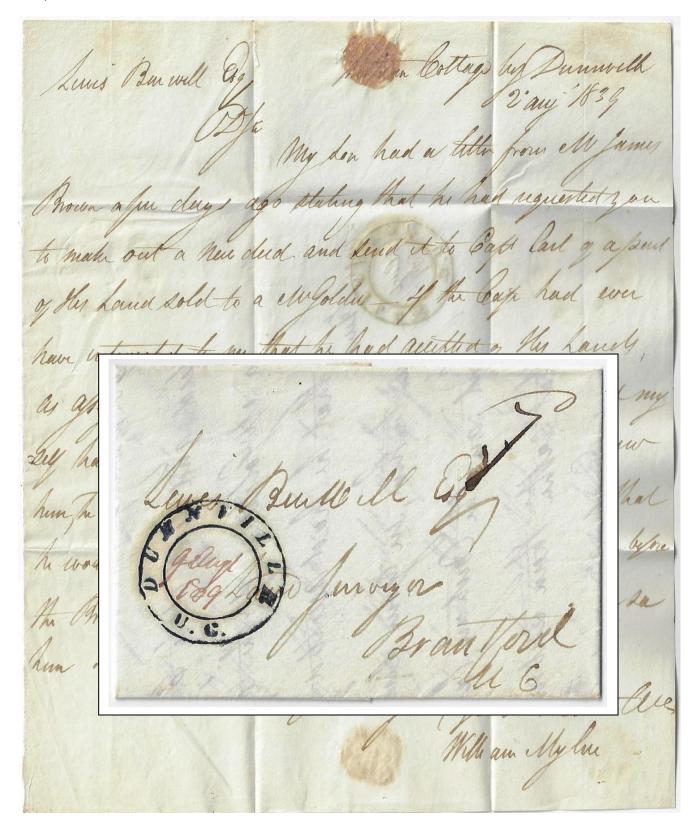

Item 538-03 – <u>Dunnville UC – Land Surveyor</u> – 1837, folded letter from Dunnville UC rated 7d collect to Brantford. The letter is from William Mylne to Lewis Burwell, the Deputy Provincial Land Surveyor of Upper Canada. A spectacular Dunnville UC double circle with italic lettering and ms date in red. Haldimand County. \$250.00