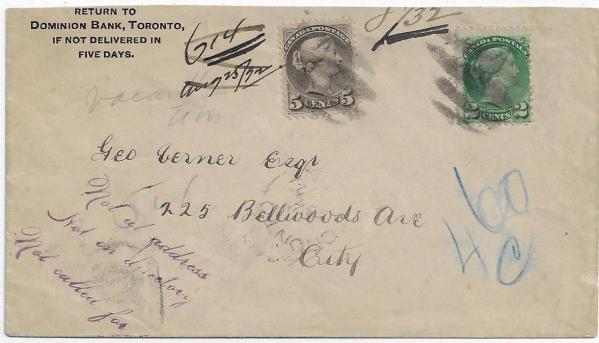

Item 538-09 - Fancy Toronto "Not at Addresse, Not in Directory -

1893, 2¢, 5¢ SQ tied by large grid cancel on cover from the Dominion Bank of Toronto paying 7¢ drop registered letter rate. Fancy "Not at Address / Not in Directory / Not called for", hold at station from AU 24 to SP 8, then forwarded to the Dead Letter Office with Rec'd at Dead Letter Office Canada No.2 SP 12 1892 and DLO Canada SP 20 1892. Presumably returned. Trimmed at top. \$100.00

Not all address

Not and indirectory

Item 538-10 – Senate of Canada to France – 1893, 10¢ SQ rose carmine tied by Ottawa squared circle 20 DE 1893 on Senate cover with same day violet Senate Canada Crown with matching coloured signature paying 10¢ double weight UPU letter rate to France. Official Senate business covers could not be sent free outside of Canada. Small tears but still a very pretty 10¢ SQ rose carmine cover. Ex Bowen. \$500.00 SOLD