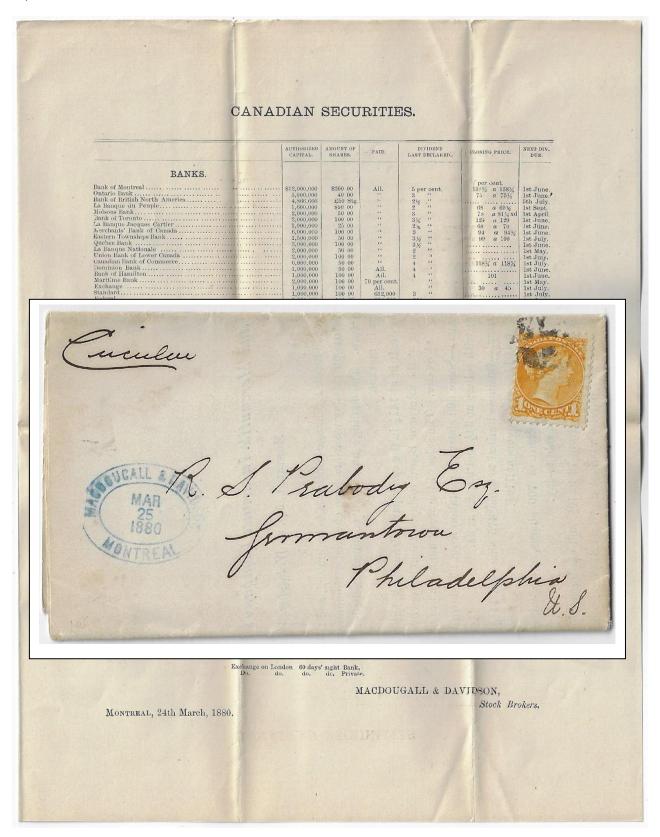

Item 538-05 – 1¢ circular to U.S. – 1880, 1¢ SQ (an early deep shade) tied by fancy cancel on investment banking stock broker 2-page circular from Montreal paying 1¢ circular rate to U.S. \$100.00 SOLD