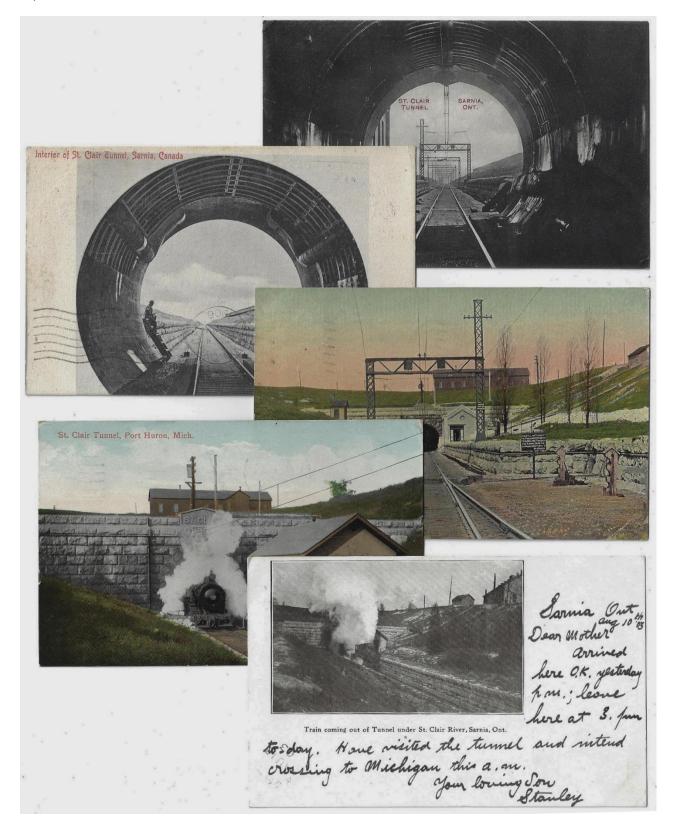

Item 538-55 – Lot of 5 St. Clair Tunnel Sarnia/Port Huron – 1903 pioneer postcard with train coming mailed in Sarnia (1¢ Numeral), 1908 St. Clair Tunnel Port Huron, 1910 St. Clair Tunner Sarnia, 1906 interior view, 1911 interior view looking Sarnia. \$40.00