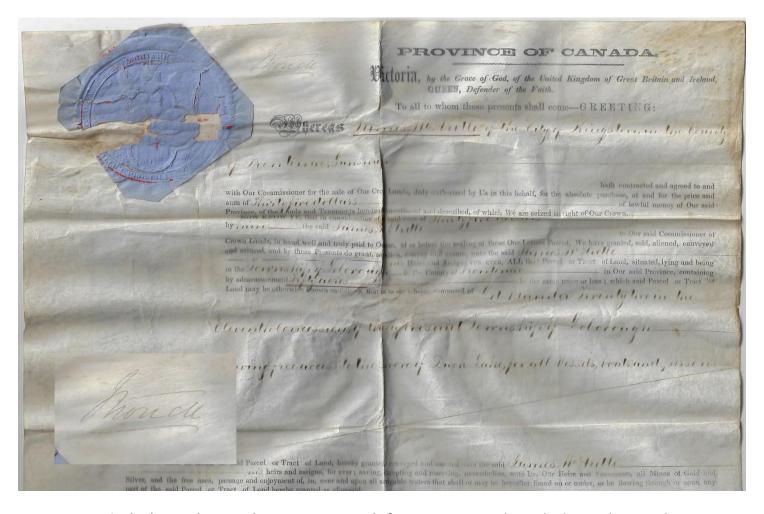

0 acres of land in the Twp Guillimbury East, York County, to Elizabeth beach, wife of Michael Beach and Daughter of Nicholas Huffman. Dated at York, April 22, 1806, Signed and initialed by Alexander Grand, Attorney General Peter Russell and Provincial Secretary William Jarvis. 16x13¾ on vellum. \$850.00

Alexander Grant served in the Royal navy, commanded a sloop on Lake Champlain during the Seven Years War and was appointed Commodore of the Western Lakes. In 1792, he became a member of the first Executive Council and the first Legislative Council of U.C. For the death of Lieutenant-Governor Peter Hunter in 1805 until the appointment of Sir Francis Gore in 1806, Grand served as President and administrator of the Province. Documents bearing his signature while in office are most uncommon.



Item 538-72 – <u>Sir Charles Stanley Monck, Governor-General of BNA</u> – 1862, Monck, Sir Charles Stanley, Fourth Viscount, 1819-1894, Governor-General of British North America, 1861-1867 and of Canada 1867-1868. Autograph document signed "Monck" dated Quebec November 26<sup>th</sup>, 1862, being a Crown Lands deed to James McArdle of Kingston, of Fifty acres in the Twp of Loborough in Frontenac County. 1 vellum sheet 15 7/8 x 14 inches. Printed document filled in manuscript. Great seal in upper left, some chipping to great seal but still fine. Countersigned by the Provincial Secretary and the Commissioner of Crown Lands. Sir Charles Monck was the last Governor-General of BNA and the first Governor-General of the Dominion. \$350.00





The Royal Philatelic Society of Canada

## October