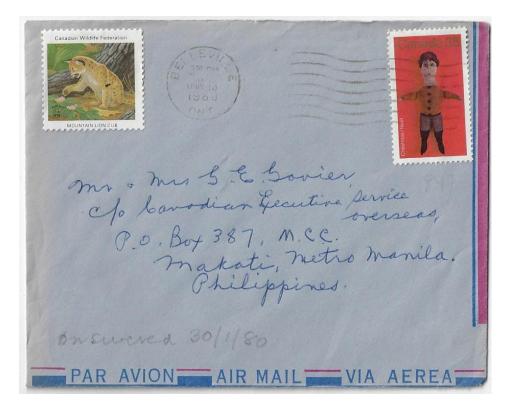

Item 538-47 – **35¢ airmail to the Philippines** – 1980, 35¢ Christmas tied by Belleville Ont machine cancel on cover paying 35¢ airmail letter rate to Manila, Philippines. \$20.00 **SOLD** 

Item 538-48 – **2¢ printed matter rate to Barbados** – 1956, 2¢ Wilding tied by Belleville Ont machine cancel on cover paying 2¢ printed matter rate to Barbados. \$35.00