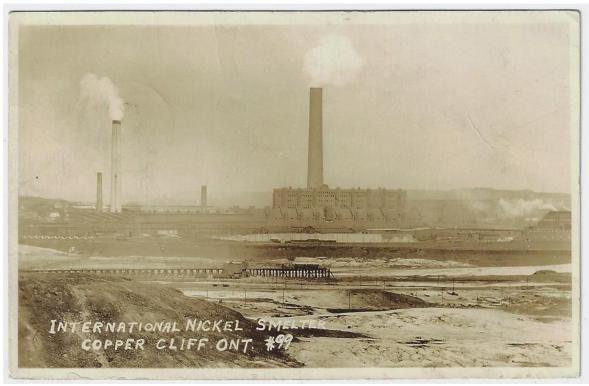

Item 538-50 – <u>Lot of 6 steamers and ships</u> – 1917 CPR S.S. Princess Charlotte, 1908 US steamer City of Alpena, CPR coal docks in Fort William, 1906, R&O Navigation Co. steamer Kingston, steamer Huron, US steamers Nyack & Carferry in ice. \$40.00