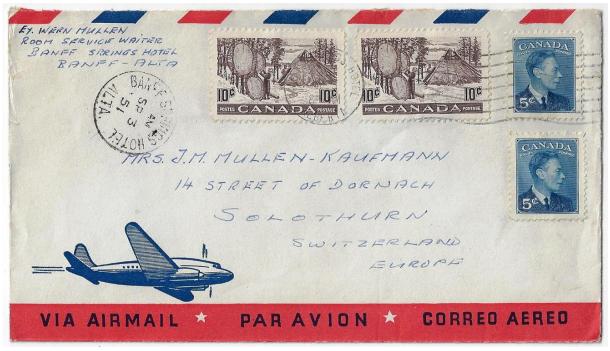

Item 538-43 – <u>Banff Springs Hotel Alberta</u> – 1951, 5¢ Poste Postage (2), 10¢ Furs tied by Banff Springs Hotel Alta machine cancel on cover paying 30¢ airmail letter rate to Switzerland. Reverse with large CPR Hotel label. \$35.00 <u>SOLD</u>