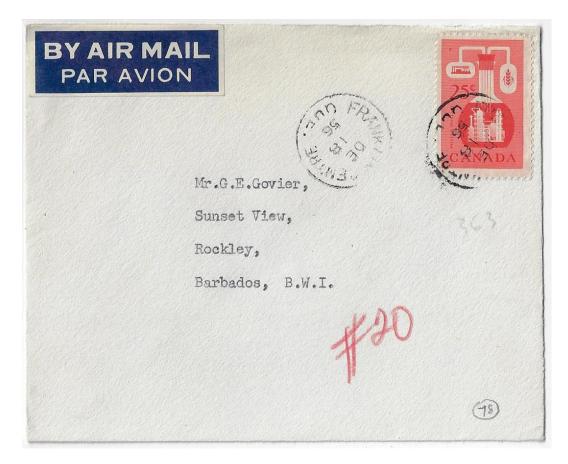

Item 538-44 – <u>3¢ Karsh strip of 5</u> – 1954, 3¢ Karsh strip of 5 tied by Toronto machine cancel on cover paying 15¢ airmail letter rate to Switzerland. \$40.00 SOLD

Item 538-45 – **25¢ airmail to Barbados** – 1956, 25¢ Chemical tied by Franklin Centre Que cds on cover paying 25¢ airmail letter rate to Barbados. \$25.00