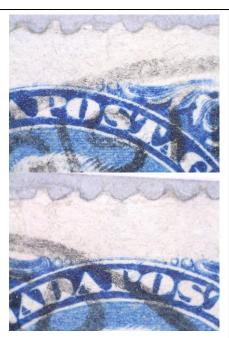

Item 538-16 – Re-entries – comet tail and frameline – c1902, 50¢ Widow Weeds pair (position 8 and 9, re-entry comet tail on the ornaments to the right on position 8, sharp re-entry top frameline doubled closely spaced on position 9) tied by oval Registered Halifax parcel cancel on parcel piece to Sydney Mines. Lovely pair. Ex Bill Simpson (1996). \$400.00 SOLD