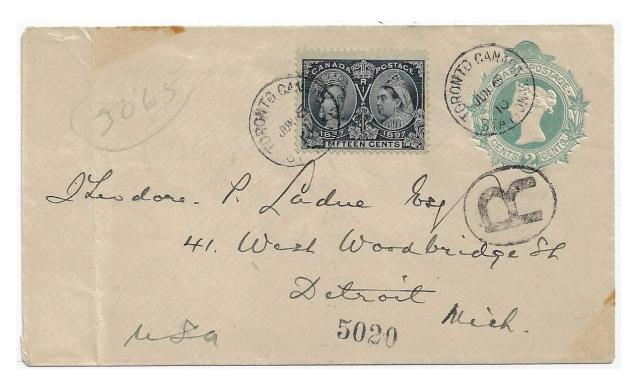

Item 538-22 – <u>5¢ Jubilee on cover to U.S.</u> – 1897, 5¢ Jubilee tied by Toronto Bickerdike machine cancel on Burton cover to U.S. (b/s). Philatelic origin. \$100.00

Item 538-23 - 15c Jubilee on cover - 1910, 15c Jubilee tied by Toronto Station C cds on 2c PSE on registered philatelic cover to T.P. Ladue in Detroit (b/s). If we look at it with a postal history point of view, it is a sextuple weight registered letter rate to U.S. (6x2c = 12c postage plus 5c registration). \$350.00