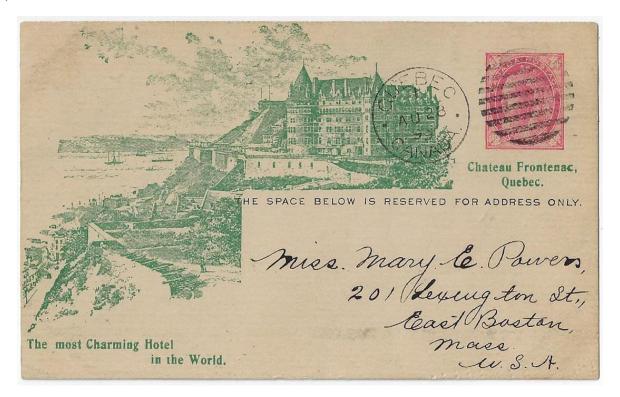

Item 538-40 – <u>CPR3a – Chateau Frontenac</u> – 1899, 1¢ Maple Leaf CPR3a mailed from Quebec, green text serifed, to U.S. (b/s). Reverse with private message. \$25.00 <u>SOLD</u>

Item 538-41 – <u>CPR36 – Fort William & Winnipeg RPO No.6</u> – 1910, 1¢ Edward CPR36 datelined Dryden Ont, signed by agent, mailed on board Fort William & Winnipeg RPO No.6 96 to Kingston N.S. \$25.00