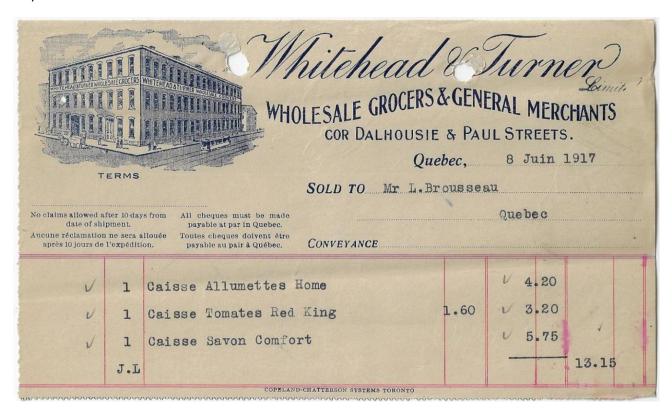

Item 538-26 – Quebec wholesale grocers receipt – 1917, Whitehead & Turner Wholesale Grocers & General Merchants receipt, corner Dalhousie and St. Paul Street. 1x carton of Home matches, 1x carton of Red King Tomato and 1x carton of Comfort Soap. \$20.00