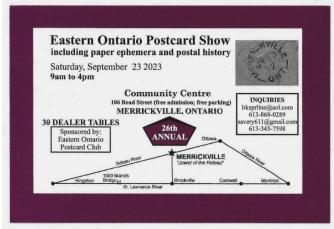

ands. Sir Charles Monck was the last Governor-General of BNA and the first Governor-General of the Dominion. \$350.00





The Royal Philatelic Society of Canada

## October 13-15, 2023

The Hellenic Community Centre 133 Southdale Rd. West, London, Ontario

Hosted by CANPEX - The Middlesex Stamp Club

seminars -draw prizes - free parking - free admission



Celebrating the 150th anniversary of Canada's National Police Force and recognizing the dedication, service, and sacrifice of the men and women who wear the "Red Tunic."

Registration information available on web site.

## www.canpex.ca

Design courtesy of Canadian Stamp News - Printing courtesy of R. Maresch & Son Aucti



Greenwood Stamp Company R. Maresh & Son Auctions 28-30 32-33

North Bay Stamp & Coin Andy Palochik

Hugo Deshaye