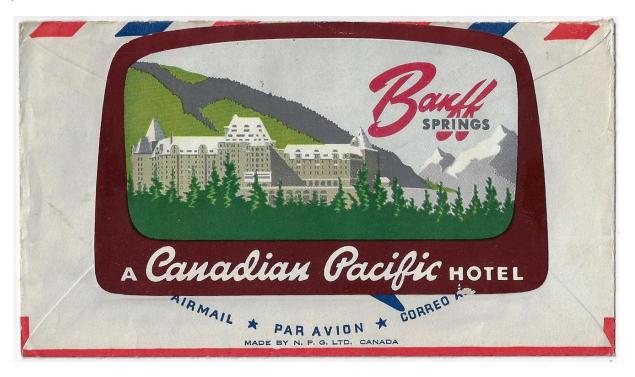

Item 538-43 – <u>Banff Springs Hotel Alberta</u> – 1951, 5¢ Poste Postage (2), 10¢ Furs tied by Banff Springs Hotel Alta machine cancel on cover paying 30¢ airmail letter rate to Switzerland. Reverse with large CPR Hotel label. \$35.00 <u>SOLD</u>