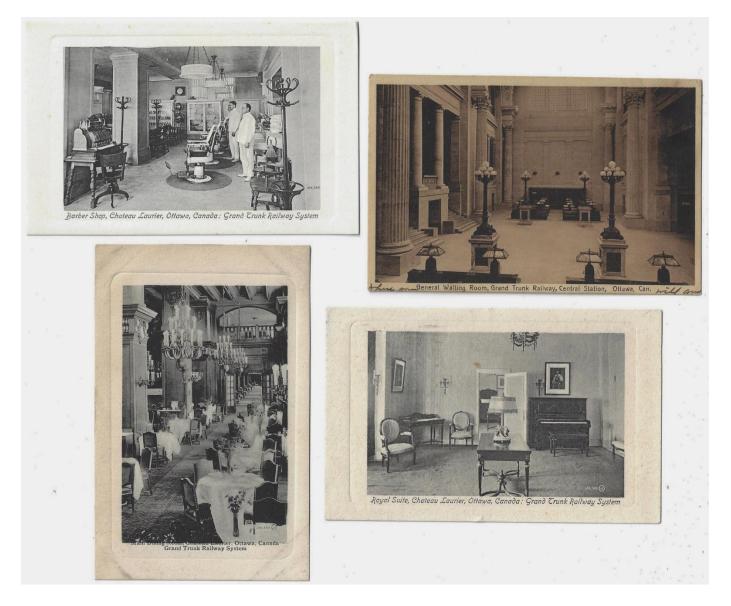

Item 538-56 – <u>Lot of 4 GTR interior postcards</u> – 1916 Royal Suite, unused barber shop and dining room in Chateau Laurier, GTR waiting room GTR Station Ottawa. \$20.00 **SOLD** 

Item 538-57 – <u>Alexander Galt 1817-1893 (Sherbrooke)</u> – c1872, Sir Alexander Tilloch Galt, GCMG CB PC (September 5, 1817 – September 19, 1893) was a politician and Father of Confederation. <u>Litho</u> by Rolph & Smith Co. Toronto by W.J. Topley Ottawa. \$100.00 SOLD