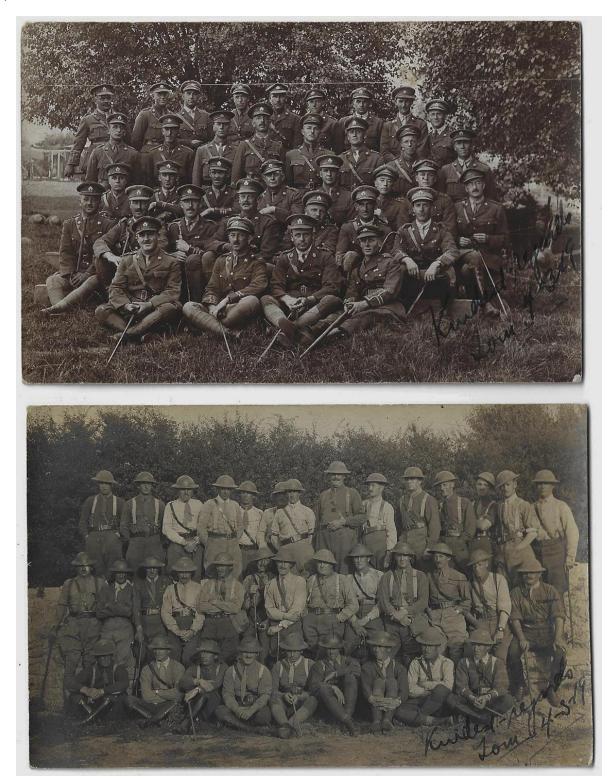

Item 538-49 – <u>The Little Black Devils of Canada</u> – c1914 and 1919 8th Battalion ( $90^{th}$  Winnipeg Rifles) real photo postcards, one probably taken in Canada and one overseas. The  $8^{th}$  Battn was also known by the nickname of The Little Black Devils of Canada. Unused with ms "Officers  $8^{th}$  C.R.J." \$150.00