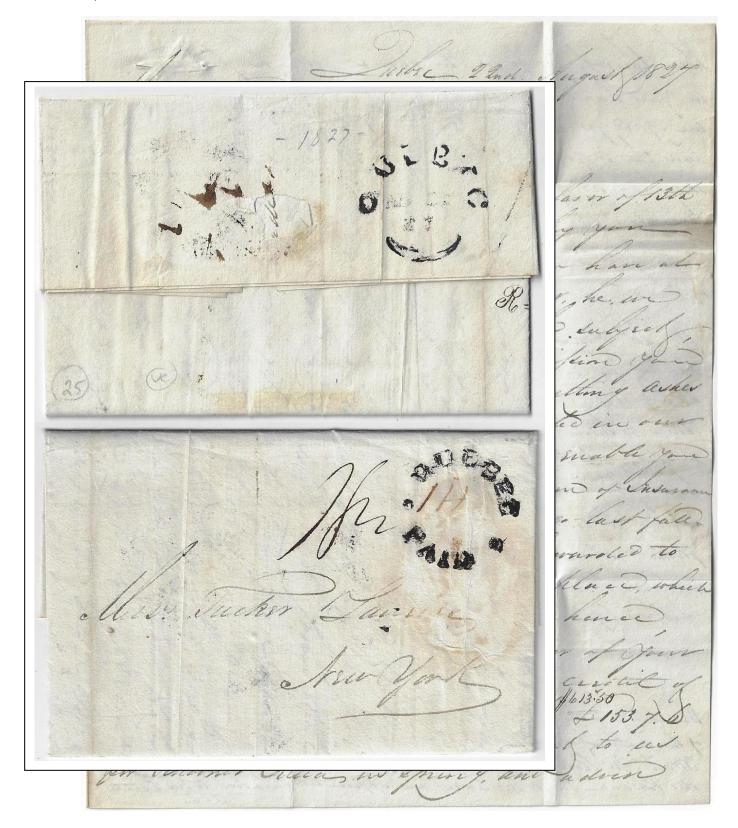

Item 538-02 – Quebec Paid – To New York — 1827, business folded letter from Quebec to New York with Quebec Paid and Fleuron (b/s). Rated 1/ prepaid from Quebec to border and 18½c collect from border to New York. The letter is from Tucker Stewart and relates to shipment of goods. Schooner Julia and Thomas Pyke of Halifax are mentioned. Light stain. \$200.00 SOLD