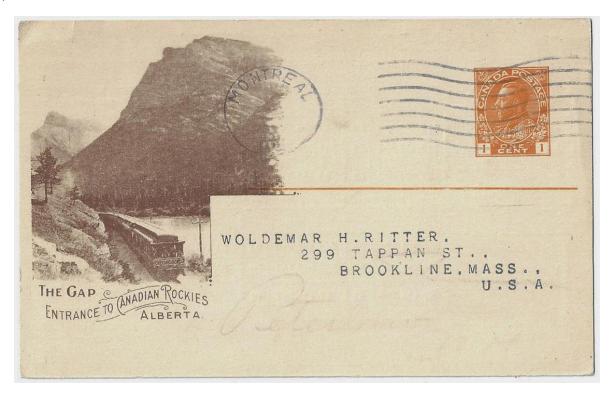

Item 538-20 – <u>Diamond Jubilee flag on Russell Hotel</u> – 1897, 3¢ Jubilee tied by Diamond Jubilee flag cancel on The Russell Hotel advertising cover paying 3¢ letter rate to U.S. Light reduction at left. \$75.00