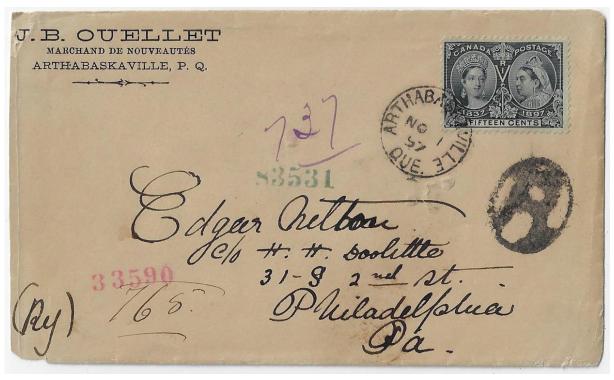

Item 538-24 – 15¢ Jubilee – registered to U.S. – 1897, 15¢ Jubilee tied by Arthabaskaville Que cds on J.B. Ouellet Novelty Dealer c/c paying 14¢ triple weight registered letter rate to U.S., 1¢ convenience. Light reduction at left. A great cover. Ex Bursey, Cantor. \$1,250.00