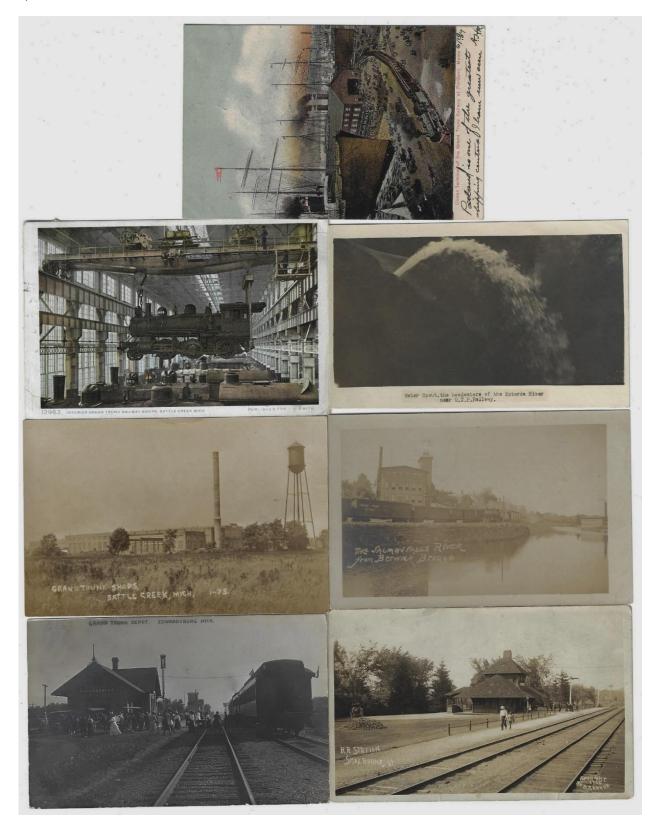

Item 538-52 – Lot of 8 Grand Truck Railway RPPCs – 1906 GTR Bridge with train 422 Paris Michigan, 1915 GTR Depot Marcellus Michigan, 1911, GTR Depot Ionia Michigan, 1908, GTR Shops Battle Creek Michigan, 1909 GTR Depot Schoolcraft Michigan, c1910 GTR Station Cumberland Maine, 1908, GTR winter scene with "this is a sample of our winter on the Grand Trunk" and one camouflaged locomotive in France during the War. \$250.00