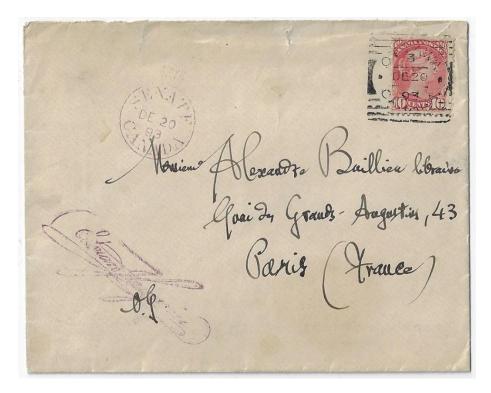

Not all address

Not and indirectory

Item 538-10 – Senate of Canada to France – 1893, 10¢ SQ rose carmine tied by Ottawa squared circle 20 DE 1893 on Senate cover with same day violet Senate Canada Crown with matching coloured signature paying 10¢ double weight UPU letter rate to France. Official Senate business covers could not be sent free outside of Canada. Small tears but still a very pretty 10¢ SQ rose carmine cover. Ex Bowen. \$500.00 SOLD