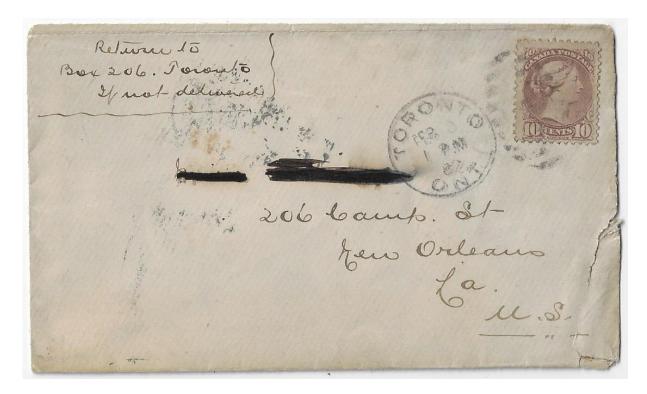

Item 538-13 – **10¢ SQ magenta** – 1882, 10¢ SQ magenta tied by Toronto duplex cancel 10 FE 82 on cover paying 9¢ triple weight letter rate to New Orleans, 1¢ overpaid or convenience. Slight opening faults at right and negligible toning spots, still a fine cover. \$200.00