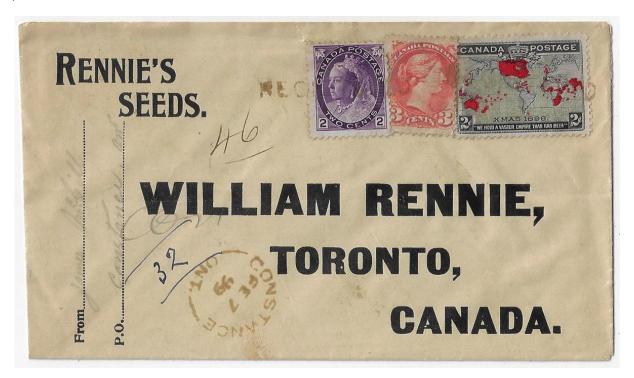

Item 538-30 – <u>Three different issues</u> - 1899, 3¢ SQ, 2¢ Numeral, 2¢ Map tied by "*Registered*" straight line on Rennie cover from Constance Ont (*Huron County, closed in 1914*) paying 7¢ registered letter rate to Toronto (b/s), Seaforth (b/s). A highly unusual franking of three different series. \$200.00