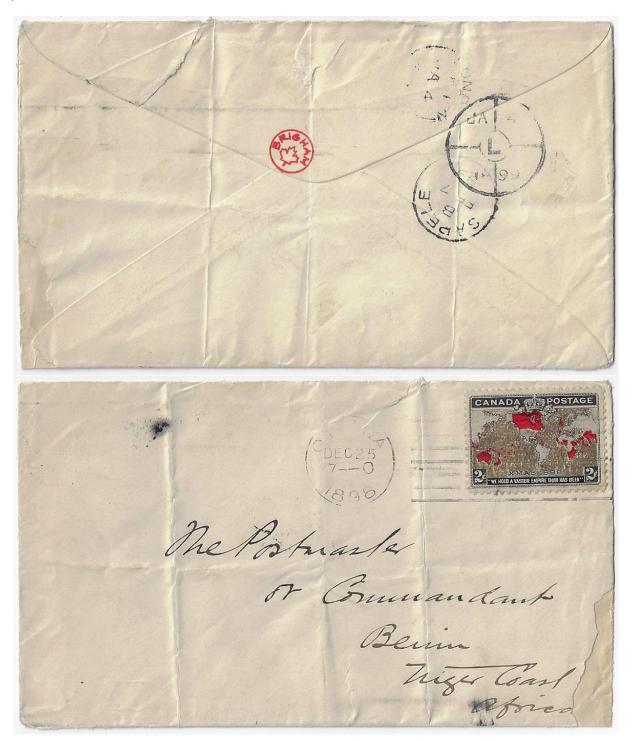

Item 538-29 – <u>December 25 1898 - to Niger Coast Protectorate</u> – 1898, 2¢ Map tied by Ottawa machine cancel, dated December 25 1898, on Latchford Christmas first day cover paying 2¢ Empire letter rate to Niger Coast Protectorate (b/s). The cover is addressed to the Postmaster at Benin (*To Postmaster or Commandant*). The numerous folds are part of the story as this cover was requested to be mailed back to Canada in a smaller self-addressed envelope to Latchford. Ex Fawn. Unique. \$2,000.00

Francis Robert Latchford (1856 –1938) was an Ontario lawyer, judge and political figure. He represented Renfrew South in the Legislative Assembly of Ontario from 1899 to 1904. He was born in Aylmer, Quebec. Latchford served as Commissioner of Public Works from 1899 to 1904 and Attorney General of Ontario from 1904 to 1905