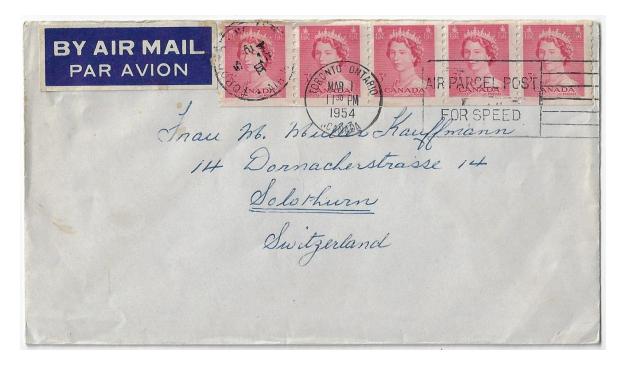

Item 538-44 – <u>3¢ Karsh strip of 5</u> – 1954, 3¢ Karsh strip of 5 tied by Toronto machine cancel on cover paying 15¢ airmail letter rate to Switzerland. \$40.00 SOLD

Item 538-45 – **25¢ airmail to Barbados** – 1956, 25¢ Chemical tied by Franklin Centre Que cds on cover paying 25¢ airmail letter rate to Barbados. \$25.00