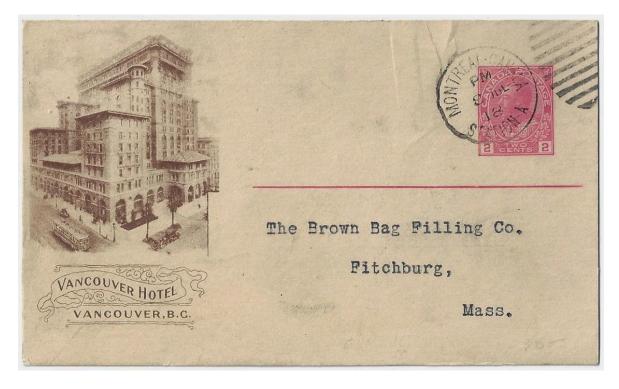

Item 538-31 – <u>CPR81 – Vancouver Hotel</u> – 1918, 2¢ Admiral CPR81 mailed from Montreal Station A (duplex) to U.S. The card is from Coopers Seed Store on James Street requesting sample and prices of seed bags and packets filling machine. \$25.00 <u>SOLD</u>