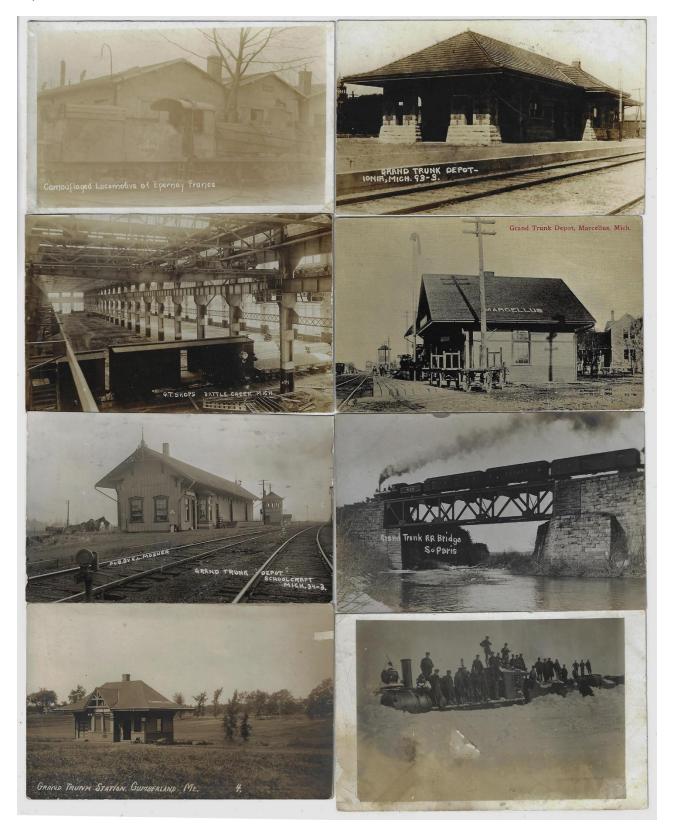

Item 538-52 – Lot of 8 Grand Truck Railway RPPCs – 1906 GTR Bridge with train 422 Paris Michigan, 1915 GTR Depot Marcellus Michigan, 1911, GTR Depot Ionia Michigan, 1908, GTR Shops Battle Creek Michigan, 1909 GTR Depot Schoolcraft Michigan, c1910 GTR Station Cumberland Maine, 1908, GTR winter scene with "this is a sample of our winter on the Grand Trunk" and one camouflaged locomotive in France during the War. \$250.00