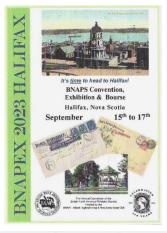

ds. Sir Charles Monck was the last Governor-General of BNA and the first Governor-General of the Dominion. \$350.00





The Royal Philatelic Society of Canada

## October 13-15, 2023

The Hellenic Community Centre 133 Southdale Rd. West, London, Ontario

Hosted by CANPEX - The Middlesex Stamp Club

seminars -draw prizes - free parking - free admission



Celebrating the 150th anniversary of Canada's National Police Force and recognizing the dedication, service, and sacrifice of the men and women who wear the "Red Tunic."

Registration information available on web site.

## www.canpex.ca

Design courtesy of Canadian Stamp News - Printing courtesy of R. Maresch & Son Aucti



Greenwood Stamp Company R. Maresh & Son Auctions 28-30 32-33

North Bay Stamp & Coin Andy Palochik

Hugo Deshaye