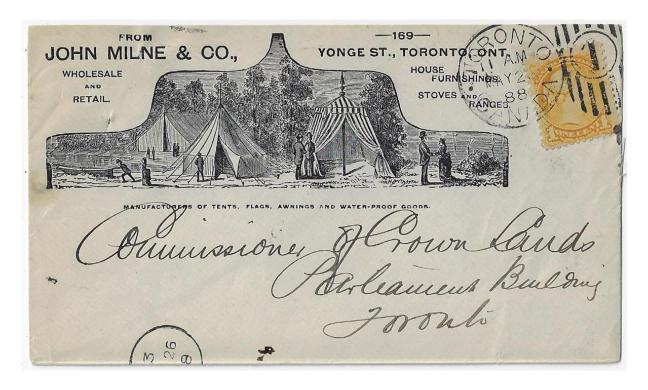

Item 538-08 – <u>Tents and awnings</u> – 1888, 1¢ SQ tied by Toronto duplex 1 on John Milne & Co. advertising cover (*house furnishings, stoves, ranges, manufacturers of tents, flags, awnings and water-proof goods*) paying 1¢ drop letter rate. Carrier handstamp. Very pretty!!! \$125.00 <u>SOLD</u>