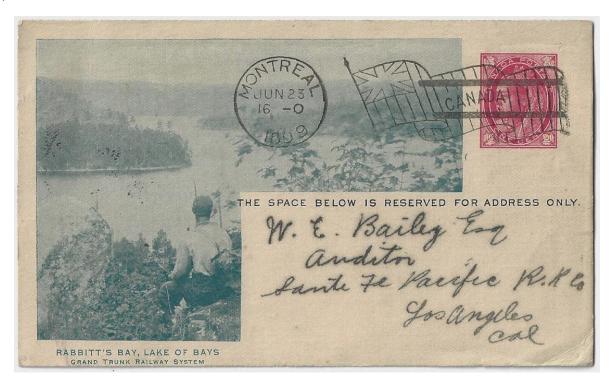

Item 538-33 – <u>CPR71 – Empress Hotel Victoria</u> – 1918, 2¢ Admiral CPR71 mailed from Toronto to Buffalo reverse with freight notice for soft coal from Black Rock. \$25.00 <u>SOLD</u>

Item 538-34 – <u>GTR40 – Rabbitt's Bay, Lake of Bays</u> – 1899, 1¢ Maple GTR40 (apostrophe) mailed from Montreal with Bickerdike machine cancel to Santa Fe Pacific R.R. Co. in Los Angeles. \$30.00 <u>SOLD</u>