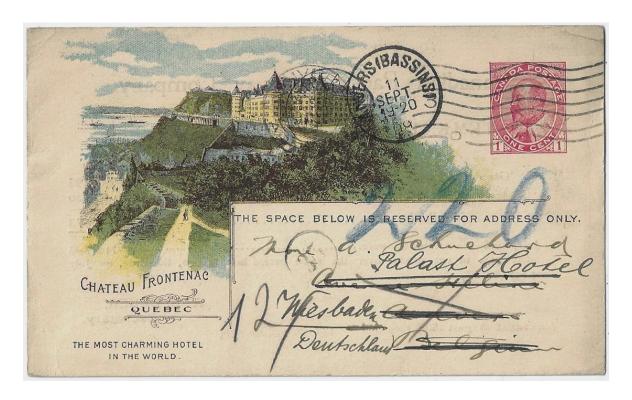

Item 538-35 – <u>CPR38 to Belgium redirected to Germany</u> – 1920, 1¢ Edward CPR38 Chateau Frontenac die 2 mailed from Montreal paying 1¢ printed matter rate to Belgium. Redirected to Germany (receiver on front). Reverse with statement of earnings and expenses. \$40.00 <u>SOLD</u>