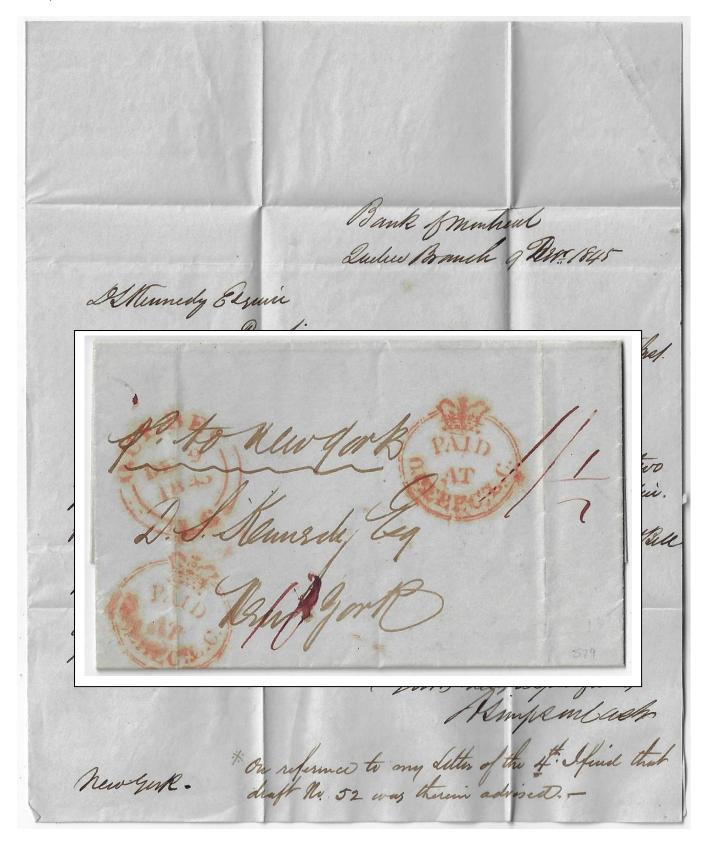

Item 538-04 – <u>Double Paid at Quebec crown</u> – 1845, banking folded letter from Quebec to New York with double Paid at Quebec crown, rated 11½d and 10c fully prepaid to destination. Choice! \$175.00