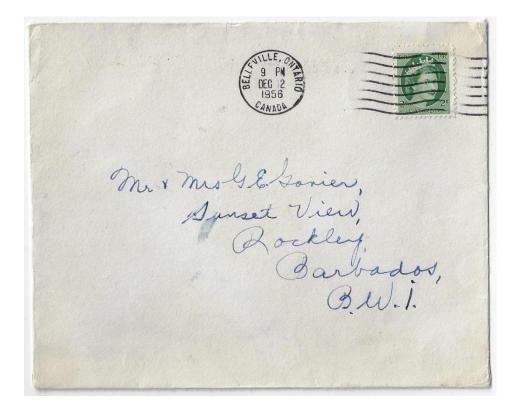

Item 538-47 – **35¢ airmail to the Philippines** – 1980, 35¢ Christmas tied by Belleville Ont machine cancel on cover paying 35¢ airmail letter rate to Manila, Philippines. \$20.00 **SOLD** 

Item 538-48 – **2¢ printed matter rate to Barbados** – 1956, 2¢ Wilding tied by Belleville Ont machine cancel on cover paying 2¢ printed matter rate to Barbados. \$35.00