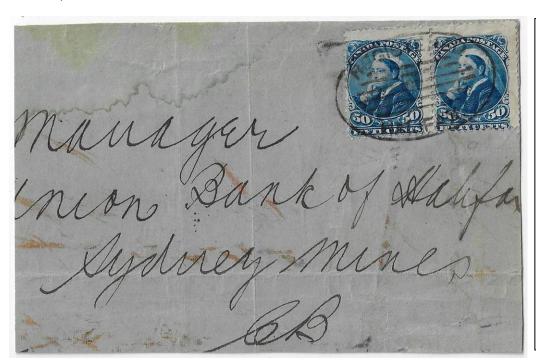

Item 538-16 – Re-entries – comet tail and frameline – c1902, 50¢ Widow Weeds pair (position 8 and 9, re-entry comet tail on the ornaments to the right on position 8, sharp re-entry top frameline doubled closely spaced on position 9) tied by oval Registered Halifax parcel cancel on parcel piece to Sydney Mines. Lovely pair. Ex Bill Simpson (1996). \$400.00 SOLD