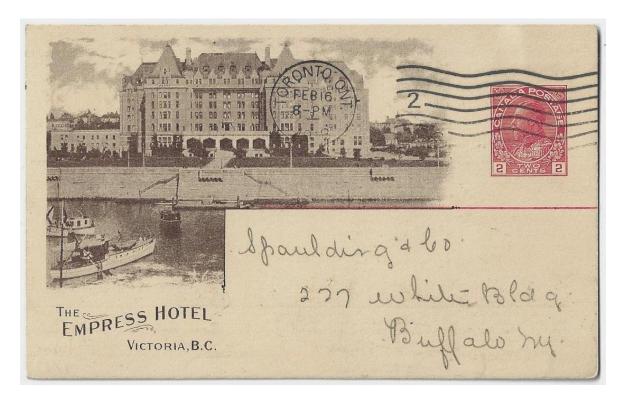

Item 538-33 – <u>CPR71 – Empress Hotel Victoria</u> – 1918, 2¢ Admiral CPR71 mailed from Toronto to Buffalo reverse with freight notice for soft coal from Black Rock. \$25.00 <u>SOLD</u>

Item 538-34 – <u>GTR40 – Rabbitt's Bay, Lake of Bays</u> – 1899, 1¢ Maple GTR40 (apostrophe) mailed from Montreal with Bickerdike machine cancel to Santa Fe Pacific R.R. Co. in Los Angeles. \$30.00 <u>SOLD</u>