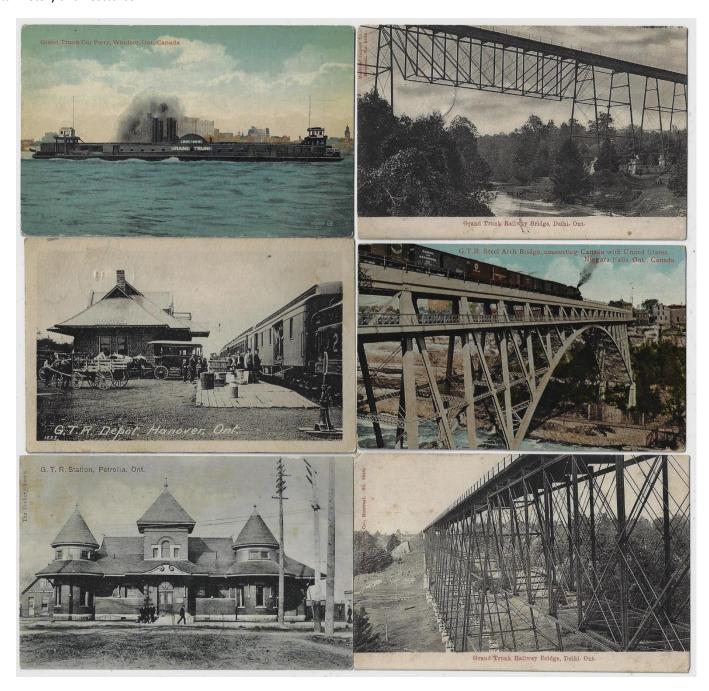

Item 538-51 – <u>Lot of 6 Grand Trunk Railway postcards</u> – 1907 GTR Station Petrolia Ont, 1912 GTR Arch Bridge Niagara Falls, 1916 GTR car ferry Windsor Ont, GTR Bridge Delhi Ontario (2 diff views), GTR Depot Hanover Ontario. \$50.00