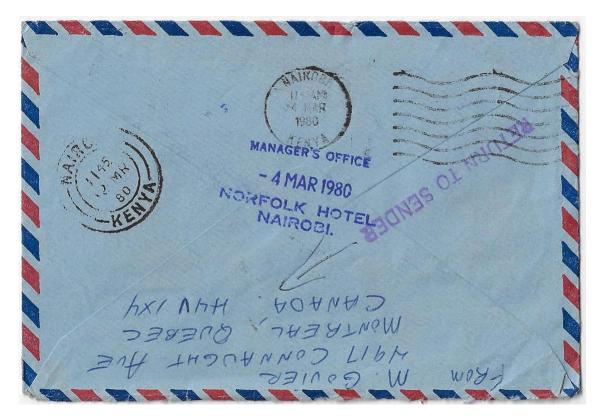

Item 538-46 – <u>35¢ airmail to Kenya – returned</u> – 1980, 35¢ Christmas tied by Montreal machine cancel on cover paying 35¢ airmail letter rate to Kenya (b/s). Unknown at this address and returned to sender. \$30.00