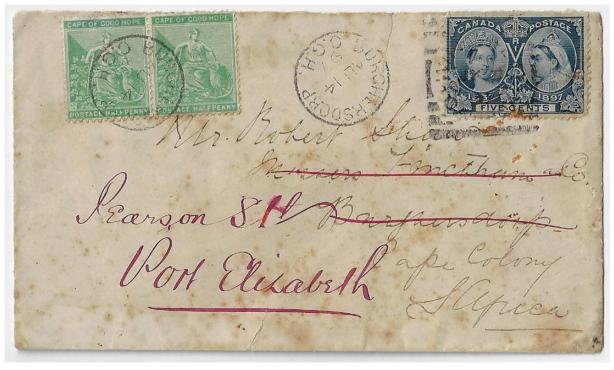

Item 538-25 – **5¢ UPU to Cape Colony redirected within CGH** – 1897, 5¢ Jubilee tied by Winnipeg squared circle on cover paying 5¢ UPU letter rate to Burghersdorp, Cape Colony. Routed via London (b/s). Then, redirected to Port Elizabeth with two CGH ½d pair tied by Burghersdorp cds. Foxing all-over. An interesting cover. \$750.00