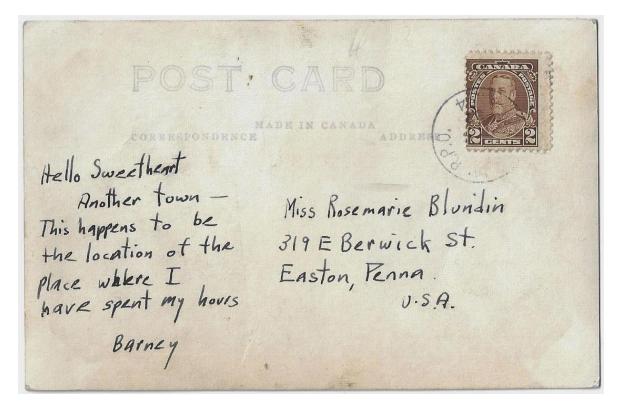

Item 538-49 – <u>The Little Black Devils of Canada</u> – c1914 and 1919 8th Battalion ( $90^{th}$  Winnipeg Rifles) real photo postcards, one probably taken in Canada and one overseas. The  $8^{th}$  Battn was also known by the nickname of The Little Black Devils of Canada. Unused with ms "Officers  $8^{th}$  C.R.J." \$150.00