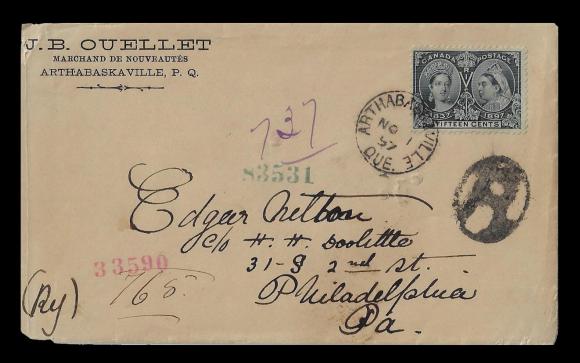

Item 538-24 – 15¢ Jubilee – registered to U.S. – 1897, 15¢ Jubilee tied by Arthabaskaville Que cds on J.B. Ouellet Novelty Dealer c/c paying 14¢ triple weight registered letter rate to U.S., 1¢ convenience. Light reduction at left. A great cover. Ex Bursey, Cantor. \$1,250.00