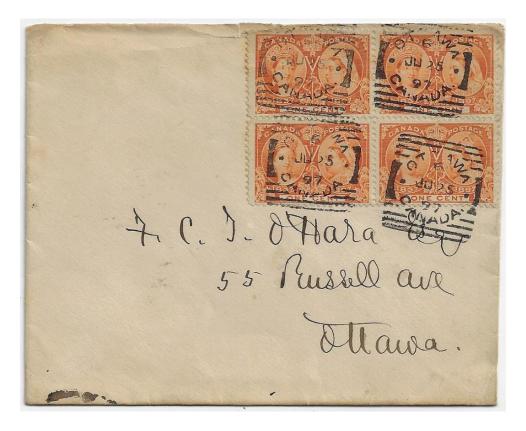

Item 538-18 – <u>5¢ UPU letter rate to France</u> – 1897, 1¢ Jubilee (5) tied by Montreal cds on Henri Jonas 7 Co. c/c cover paying 5¢ UPU letter rate to France (b/s). \$300.00

Item 538-19 – 1¢ Jubilee block of 4 – 1897, 1¢ Jubilee block of 4 tied by four Ottawa squared circle cancel on cover paying 4¢ double weight drop letter rate. Back flap off. \$125.00