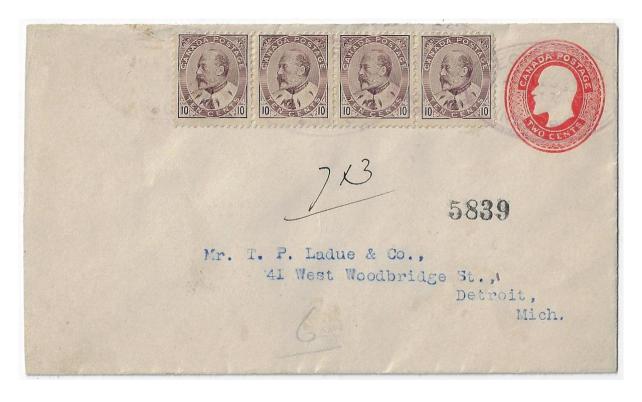

Item 538-22 – <u>5¢ Jubilee on cover to U.S.</u> – 1897, 5¢ Jubilee tied by Toronto Bickerdike machine cancel on Burton cover to U.S. (b/s). Philatelic origin. \$100.00

Item 538-23 - 15c Jubilee on cover - 1910, 15c Jubilee tied by Toronto Station C cds on 2c PSE on registered philatelic cover to T.P. Ladue in Detroit (b/s). If we look at it with a postal history point of view, it is a sextuple weight registered letter rate to U.S. (6x2c = 12c postage plus 5c registration). \$350.00

Item 538-27 – 10¢ Edward strip of 4 on cover – 1910, 10¢ Edward strip of 4 tied by oval Registered Windsor Ont cancel on 2¢ PSE on T.P. Ladue registered philatelist cover to Detroit (b/s). \$300.00

Item 538-28 – <u>Great War – lot of proof strikes on piece</u> – Lot of proof strikes on piece: Siberian Expeditionary Force, Beamsville, Barriefield, Sewell and Camp Border rollers, Long Branch, Camp Border hammer A, Sewell and COEF with crown. According to Hanes, these cancels are currently in the National Postal Museum in Ottawa. \$350.00