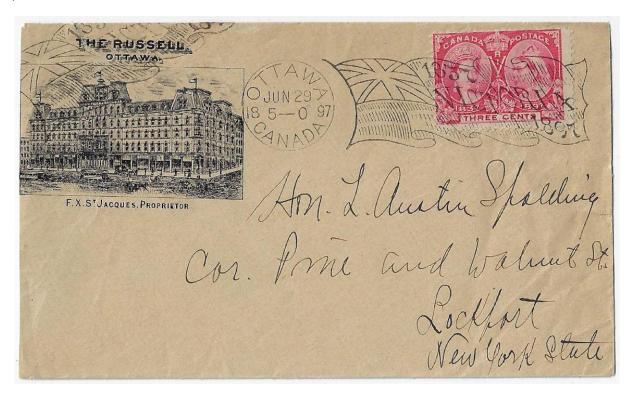

Item 538-20 – <u>Diamond Jubilee flag on Russell Hotel</u> – 1897, 3¢ Jubilee tied by Diamond Jubilee flag cancel on The Russell Hotel advertising cover paying 3¢ letter rate to U.S. Light reduction at left. \$75.00