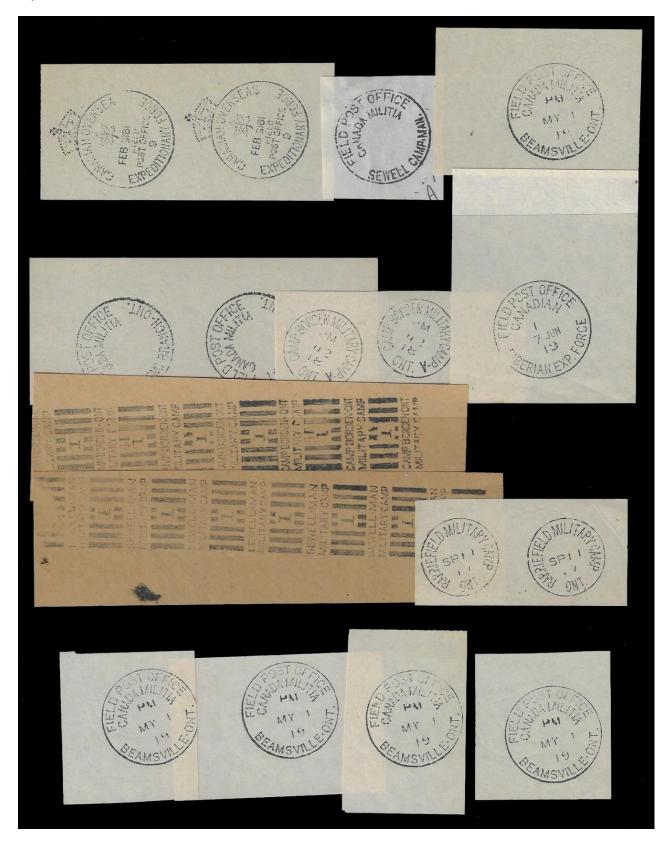

Item 538-27 – 10¢ Edward strip of 4 on cover – 1910, 10¢ Edward strip of 4 tied by oval Registered Windsor Ont cancel on 2¢ PSE on T.P. Ladue registered philatelist cover to Detroit (b/s). \$300.00

Item 538-28 – <u>Great War – lot of proof strikes on piece</u> – Lot of proof strikes on piece: Siberian Expeditionary Force, Beamsville, Barriefield, Sewell and Camp Border rollers, Long Branch, Camp Border hammer A, Sewell and COEF with crown. According to Hanes, these cancels are currently in the National Postal Museum in Ottawa. \$350.00