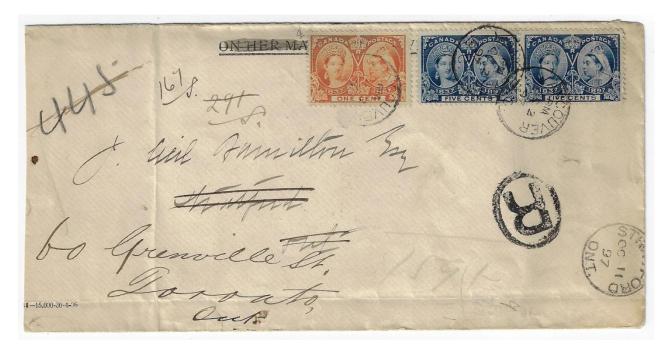

Item 538-17 – <u>Vancouver 11¢ double wgt registered</u> – 1897, 1¢, 5¢ (2) Jubilee tied by Vancouver BC cds on cover paying 11¢ double weight registered letter rate to Stratford (b/s) and redirected to Toronto (b/s). Tor & Sar MC No.2 W and Ott & Pt. Arth MC No.3 E (b/s). Reduced 1 inch. \$150.00