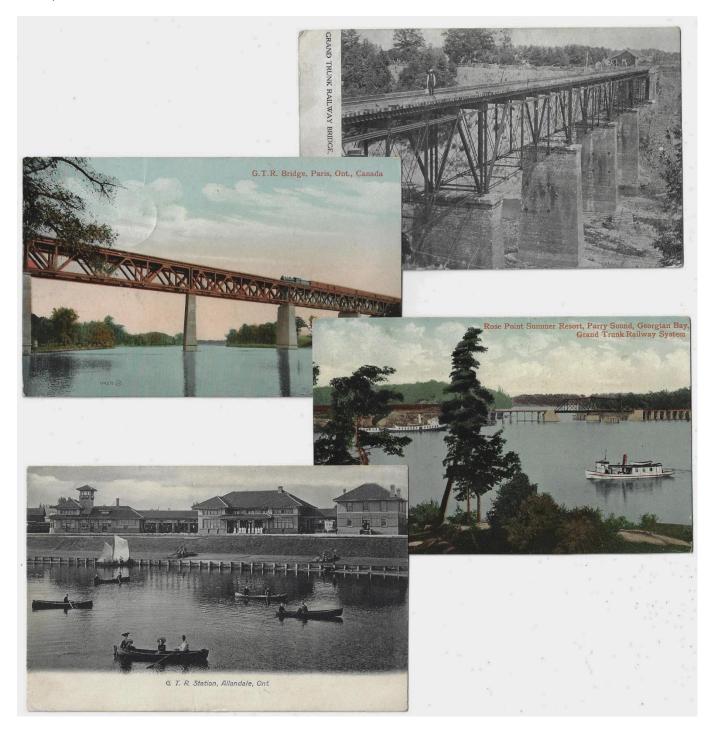

Item 538-54 – <u>Lot of 4 Grand Trunk Railway cards</u> – 1905 GTR station Allandale, 1909, GTR Rose Point Resort in Parry Sound, 1911 GTR Bridge in Paris Ont, 1908 GTR Bridge in Oakville. \$20.00 SOLD