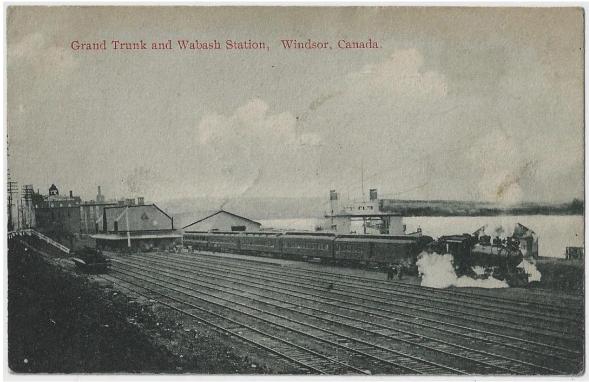

Item 538-51 – <u>Lot of 6 Grand Trunk Railway postcards</u> – 1907 GTR Station Petrolia Ont, 1912 GTR Arch Bridge Niagara Falls, 1916 GTR car ferry Windsor Ont, GTR Bridge Delhi Ontario (2 diff views), GTR Depot Hanover Ontario. \$50.00