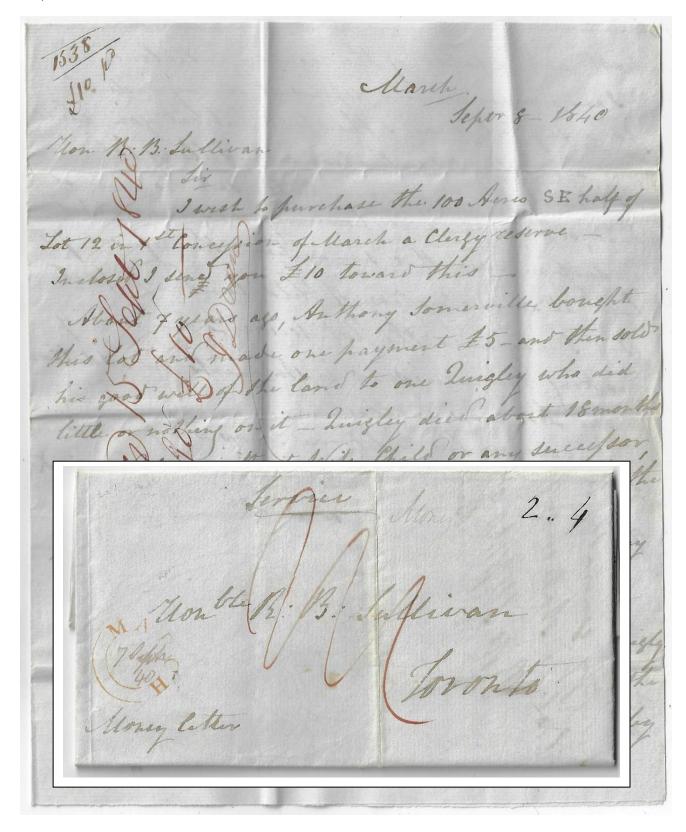

Happy Canada Day! Joyeuse fête du Canada! Hugo

Item 538-01 – March UC – On Service Money Letter – 1840, folded money letter from March UC rated 2/4 to Toronto (4x7d). The letter is from Jasper Wheeler and relates to the purchase of 100 acres in the Clergy reserve of March, Bathurst Dist. Four notes were enclosed. Return address to Capt Robert Stephens. Carleton County and Bathurst District. \$200.00 SOLD