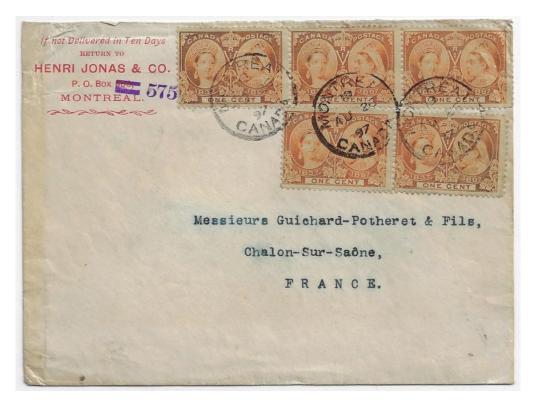

Item 538-18 – <u>5¢ UPU letter rate to France</u> – 1897, 1¢ Jubilee (5) tied by Montreal cds on Henri Jonas 7 Co. c/c cover paying 5¢ UPU letter rate to France (b/s). \$300.00

Item 538-19 – 1¢ Jubilee block of 4 – 1897, 1¢ Jubilee block of 4 tied by four Ottawa squared circle cancel on cover paying 4¢ double weight drop letter rate. Back flap off. \$125.00