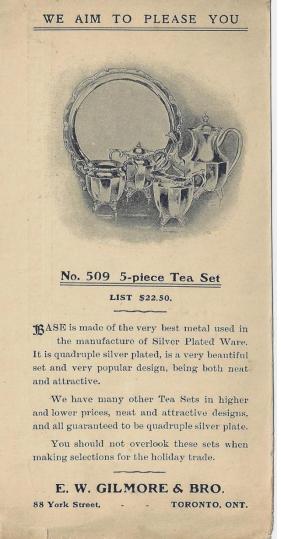

Item 527-13 – <u>Tea set illustrated</u> – 1901, 1¢ Edward tied by Toronto  $3^{rd}$  class International machine cancel on E.W. Gilmour & Bro and tea set illustrated card paying 1¢ printed matter rate to Arichat. \$50.00 SOLD