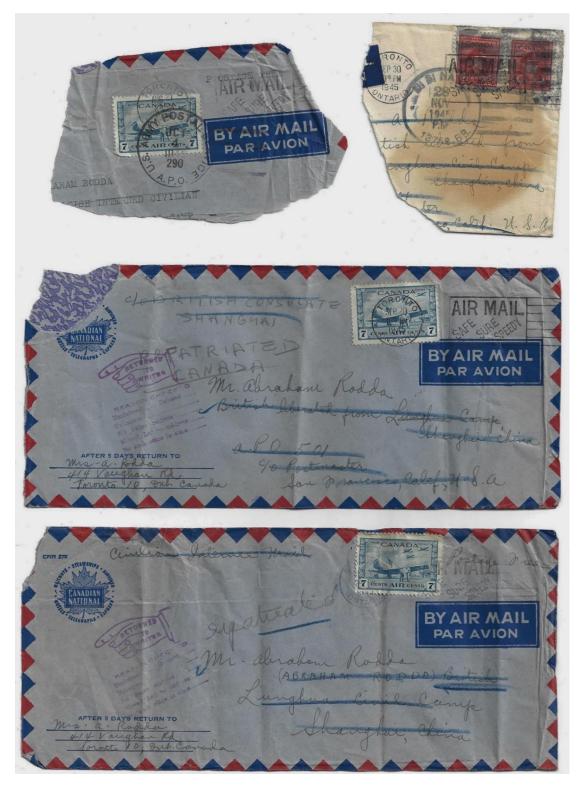

Item 527-26 – <u>British POW in China under Japanese Army occupation</u> – 1945, two airmail covers from Toronto (*dated August and Sept 1945*) addressed to British civilian prisoner of war interned at Lunghua Civil Internment Camp. Under Japanese Army occupation, Shanghai China (b/s). Manuscript *"Rapatriated"* and returned to Canada. Lunghua Civil Assembly Centre was one of the internment camps established by the Empire of Japan in Shanghai for European and American citizens, who had been resident under Japanese occupation. The Second Sino-Japanese War ended September 1945. Rough opening and folds. Two covers and two pieces. \$275.00