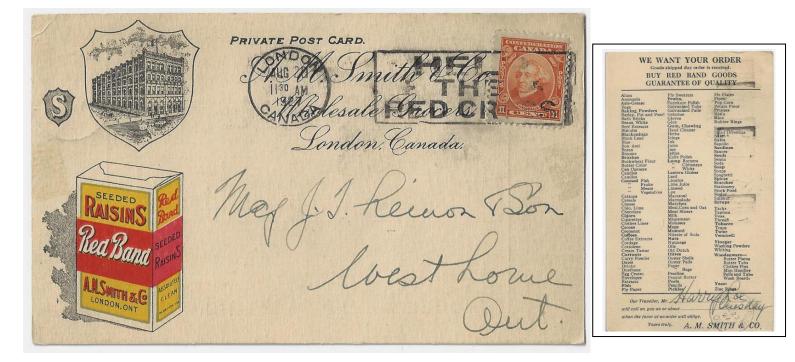

Item 527-21 – London wholesale grocers – 1927, 1¢ Confederation tied by London machine cancel on A.M. Smith & Co. Wholesale Grocers private postcard to West Lorne. Seeded Raisins Red Band illustrated. \$75.00