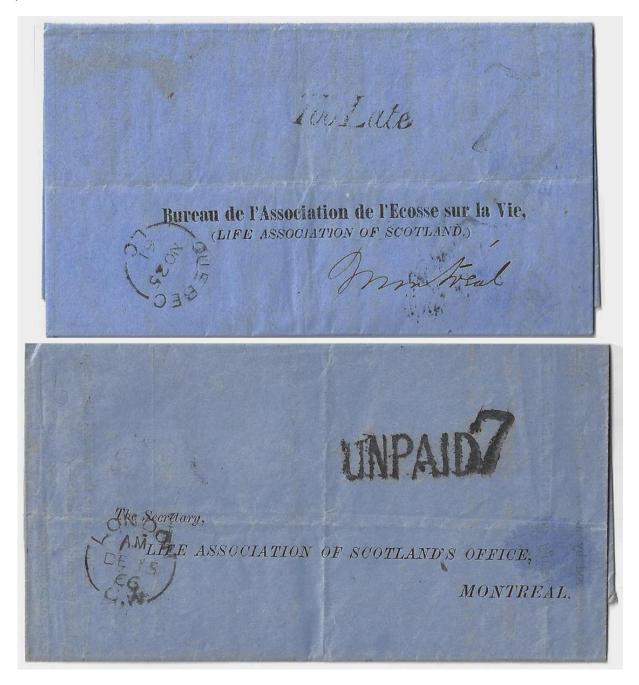

Item 527-07 – <u>Life Association of Scotland English and French</u> – 1861, partly printed partly written insurance questionnaire form from Quebec, too late and 7¢ collect to Montreal. 1866, partly printed partly written opinion of a medical officer, 7¢ collect to Montreal. Life Association of Scotland's Office. Pair \$100.00