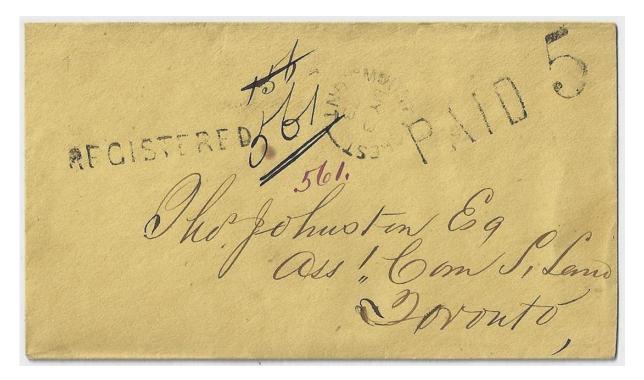

Item 527-04 – Mount Forest Ont prepaid registered – 1873, stampless cover from Mount Forest Ont, paid 5, paying 5¢ registered letter rate to Toronto (b/s). \$75.00

Item 527-05 – <u>Errol UC (Lambton, closed in 1884)</u> – 1858, stampless folded cover from Errol UC, free frank, to Toronto (b/s) via Port Sarnia (b/s). 1837-1884. An exhibition strike! \$200.00