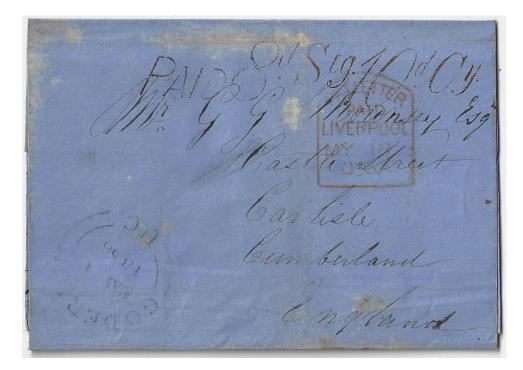

Item 527-02 – <u>Paid 8 Stg – 10d Cy</u> – 1856, stampless folded cover from Goderich to Carlisle, England with great strike of Paid 8d Stg (Arnell D1) and separate hammer 10d Cy (Arnell D23) previously unrecorded in Arnell for Hamilton (b/s) via London (b/s). Carried by the Cunard Arabia from Boston, via Halifax to Liverpool. These markings are discussed being composite handstamp however the distance between the elements varies considerably. Very pretty! \$200.00