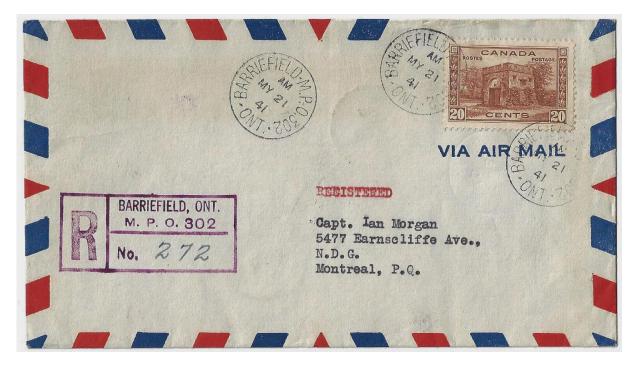

Item 527-23 – <u>Barriefield Ont MPO 302</u> – 1941, 20¢ Pictorial tied by BarriefieldOnt MPO 302 cds on cover registered cover to NDG Montreal (b/s) via Kingston and Montreal (b/s). \$75.00

trem : E.A. Cushing 46 Academy Rd. Westmount P.Q. Return To Lender On Cin Ministry Instructions. URN ROM OTTAWA M. P. O. RET 27/11