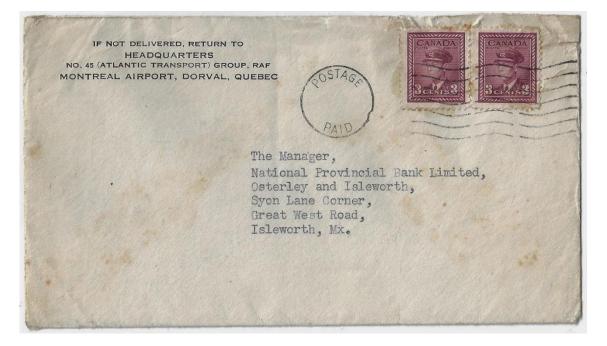

Item 527-28 – <u>HQ No.45 Atlantic Transport RAF, Dorval Airport</u> – 1943-4, 3¢ War (2, perfs gum toned, fault) tied by <u>Postage Paid machine cancel</u> on HQ No.45 Atlantic Transport RAF, <u>Dorval Airport</u> c/c cover to Isleworth, West London. \$150.00 SOLD