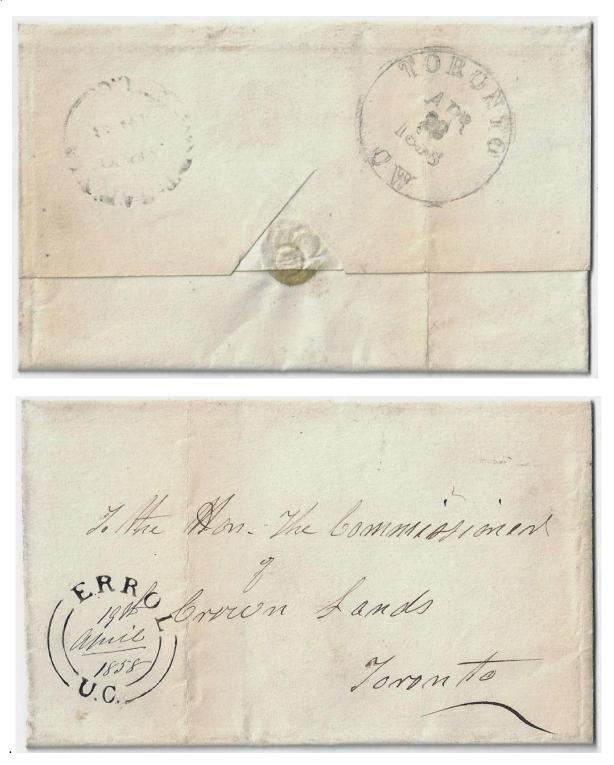

Item 527-04 – Mount Forest Ont prepaid registered – 1873, stampless cover from Mount Forest Ont, paid 5, paying 5¢ registered letter rate to Toronto (b/s). \$75.00

Item 527-05 – <u>Errol UC (Lambton, closed in 1884)</u> – 1858, stampless folded cover from Errol UC, free frank, to Toronto (b/s) via Port Sarnia (b/s). 1837-1884. An exhibition strike! \$200.00