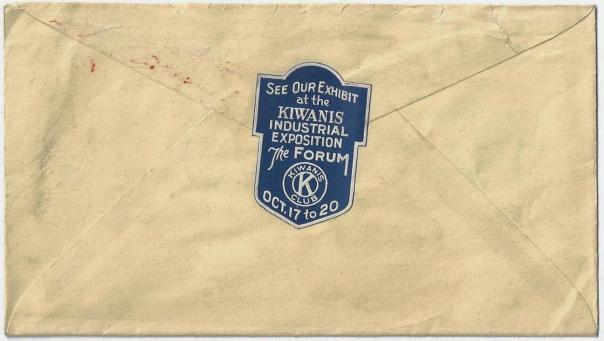

Item 527-18 – <u>Kiwanis Industrial Exposition</u> – 1928, Montreal 2¢ meter M696 on His Master's Voice record advertising cover, Jack Russell Terrier dog illustrated listening to a cylinder phonograph, to a piano company in Ottawa. His Master's Voice was the name of a major British record label created in 1901 by The Gramophone Co. Reverse with Kiwanis Industrial Exposition cinderella. Unrecorded. \$75.00 **SOLD** 