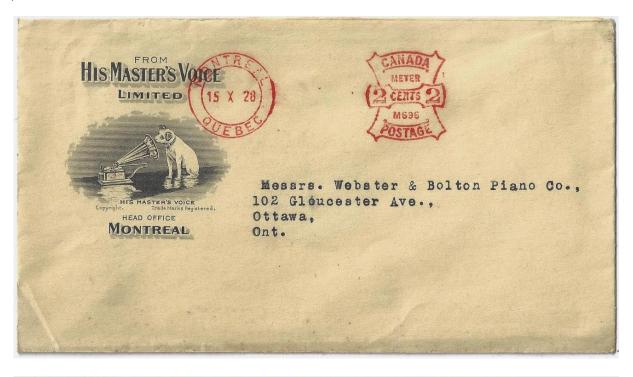

Item 527-18 – <u>Kiwanis Industrial Exposition</u> – 1928, Montreal 2¢ meter M696 on His Master's Voice record advertising cover, Jack Russell Terrier dog illustrated listening to a cylinder phonograph, to a piano company in Ottawa. His Master's Voice was the name of a major British record label created in 1901 by The Gramophone Co. Reverse with Kiwanis Industrial Exposition cinderella. Unrecorded. \$75.00 **SOLD** 