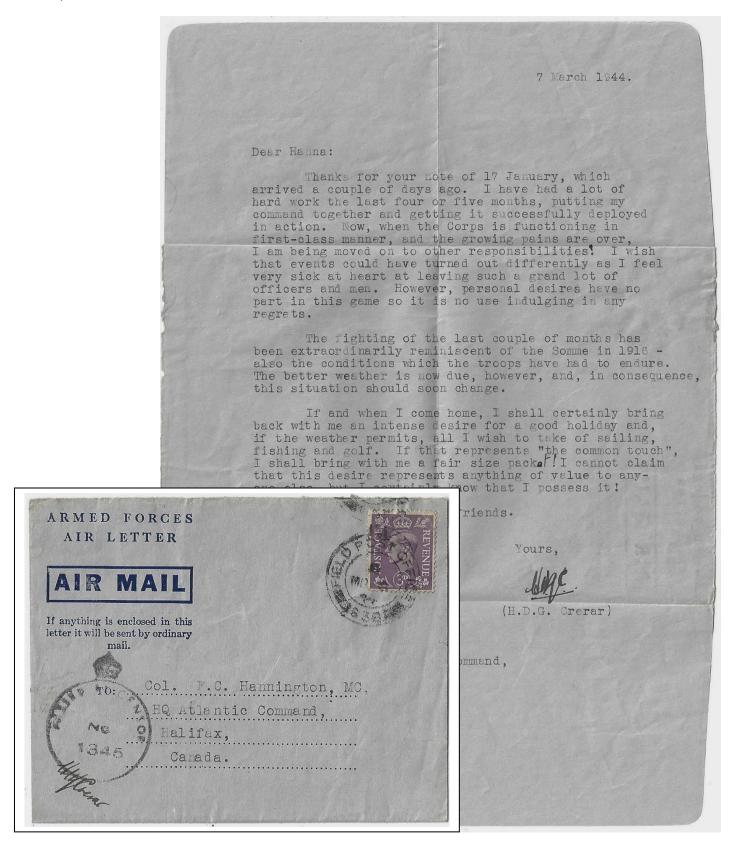

Item 527-27 – <u>Lieutenant-General H.D.G. Crerar</u> – 1944, GB 3d tied by FPO 636, 1<sup>st</sup> Canadian Corps, on typewritten letter from Lgen Crerar to Col Hannington in Halifax. <u>Self censored and signed</u>. A very interesting letter just prior to his leaving to take command of the 1<sup>st</sup> Canadian Army. \$150.00 SOLD