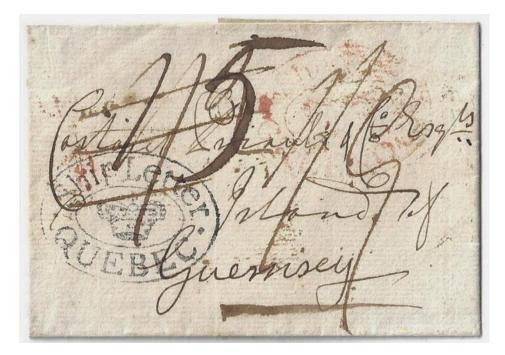

Item 527-03 – Quebec to Guernsey – 1806, folded cover from Quebec to Guernsey, Channel Island. Ship Letter Crown Quebec and Greenock. Carried by private ship to Greenock (after hostilities) and passed via Glasgow, London (b/s) and Weymouth for the packet to Guernsey. Rated 4d Stg British ship letter fee, 1/1 inland Greenock to Weymouth for 531 miles, 3d ferry Weymouth to Guernsey, 1d local total 1/5 collect. A rare letter from BNA to Guernsey during The Napoleonic Wars. \$1,200.00