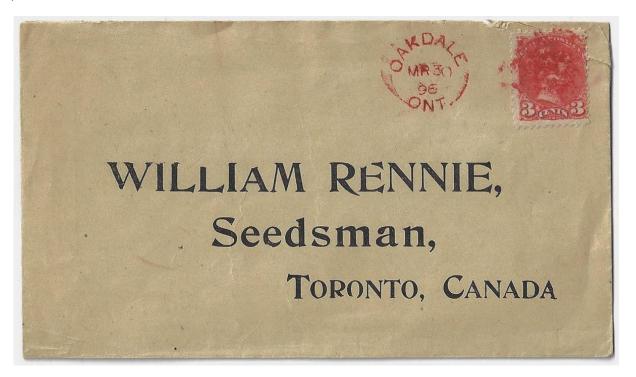

Item 527-09 – Oakdale Ont in red (Lambton, closed in 1918) – 1896, 3¢ SQ tied by smudge cancel in red on Rennie cover with matching Oakdale broken circle paying 3¢ letter rate to Toronto (b/s). Dresden transit (b/s). \$75.00 SOLD