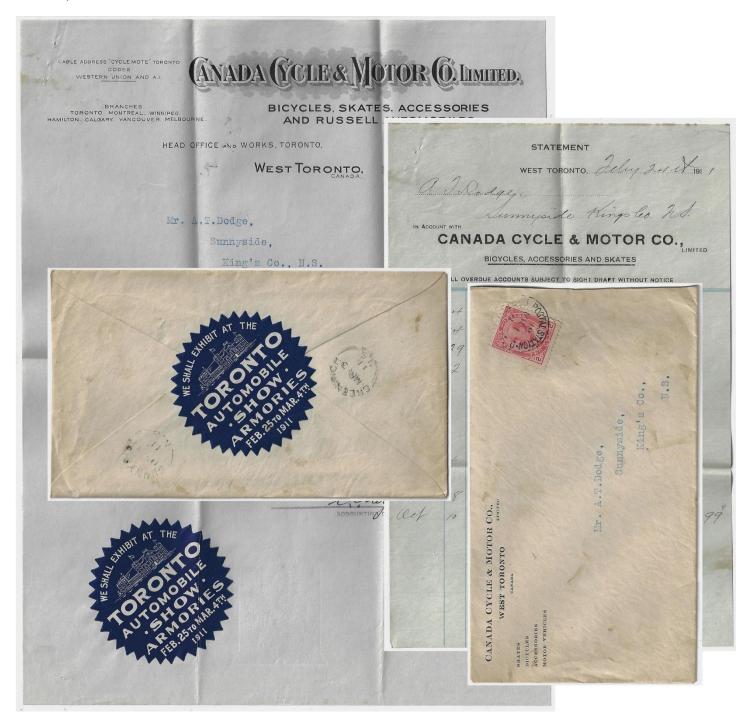

Item 527-14 – <u>Toronto Automobile Show</u> – 1911, 2¢ Edward tied by Toronto Station D cds on Canada Cycle & Motor Co. cover, reverse with Toronto Automobile Show Armories advertising Cinderella, previously unrecorded, plus another one on one of two enclosures. Just wow and a real find! \$200.00 SOLD