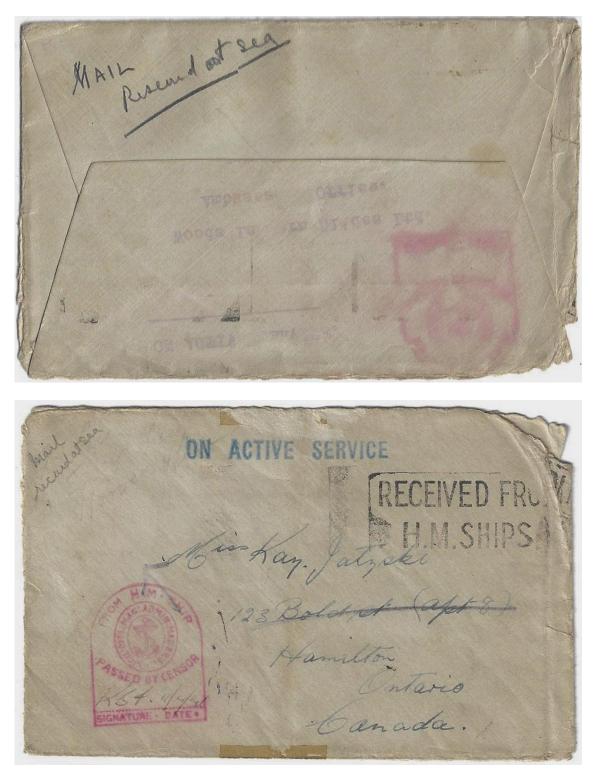

Item 527-25 – <u>S.S. Nerissa torpedoed by U-Boat</u> – 1941, on active service cover, rescued at sea, to Hamilton Ontario. According to dates (AP 11 41), this cover was carried by the S.S. Nerissa of the Bermuda & West Indies Company. The Nerissa was a passenger and cargo steamer which was torpedoed and sunk on 30 April 1941 by the German submarine U-552 200 miles West of Ireland. She was the only transport carrying Canadian Army troops. 83 crew and 124 passengers were lost. Mail is known to have been salved. \$200.00 SOLD