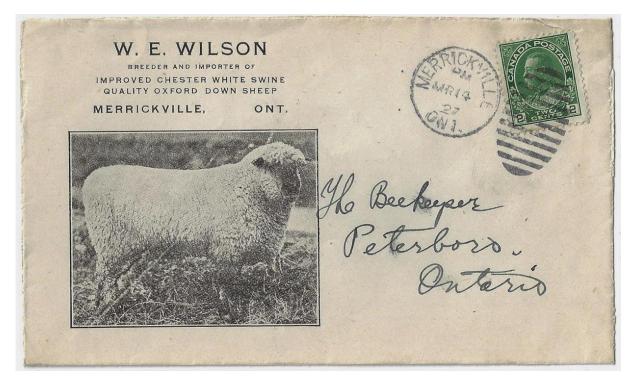

Item 527-15 – <u>Merrickville sheep</u> – 1927, 2¢ Admiral tied by Merrickville Ont duplex cancel on W.E. Wilson Breeder and Importers of Sheep advertising cover paying 2¢ letter rate to Peterboro. \$100.00 SOLD